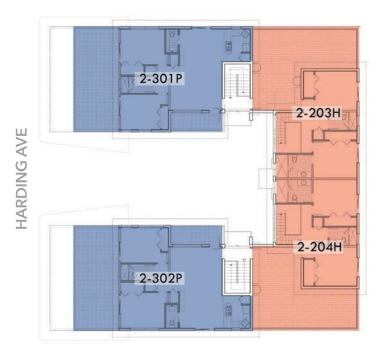

### **BUILDING 2**













# THE FLOORPLANS: **BUILDING 2**

#### **F** $\oplus$ YARD KITCHEN TERRACE 881 $\oplus$ $\oplus$ BEDROOM 1 11'-8' x 9'-11 LIVING ROOM $\odot$ DINING 9'-3" x 14'-7" BEDROOM 1 TERRACE 1'-3' x 6' QLIVING ROOM DINING BEDROOM 2 <u>8</u>83 12'-9" x 17'-i 12-7" x 8-12'-0' x 10'-10' 110 $\oplus$ KITCHEN ⊕ BEDROOM 2 10'-7" x 14'-8" UPPER LEVEL PORCH PORCH $\oplus$ -2 x 20-LOWER LEVEL Interior Area: Exterior Area: Interior Area: Exterior Area: 1117 sq ft 360 sq ft 1006 sq ft 374 sq ft

FLOORPLAN E

### FLOORPLAN F

FLOORPLAN D



Interior Area: 981 sq ft

Exclusive to Unit 103 290 sq ft Exterior Area

Exclusive to Unit 104 270 sq ft Exterior Area

## THE FLOORPLANS: **BUILDING 2**

### FLOORPLAN G

### **FLOORPLAN H**



### **FLOORPLAN P**