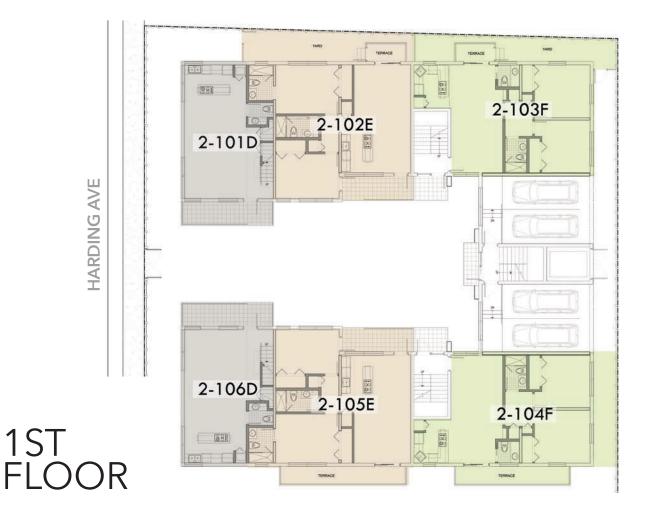

# THE FLOORPLANS: **BUILDING 2**

FLOORPLAN E

### FLOORPLAN F

FLOORPLAN D

Interior Area: 981 sq ft

Exclusive to Unit 103 290 sq ft Exterior Area

Exclusive to Unit 104 270 sq ft Exterior Area