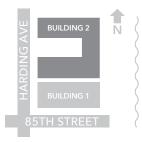

### **BUILDING 2**













# THE FLOORPLANS: **BUILDING 2**

#### **F** $\oplus$ YARD KITCHEN TERRACE 881 $\oplus$ $\oplus$ BEDROOM 1 11'-8' x 9'-11 LIVING ROOM $\odot$ DINING 9'-3" x 14'-7" BEDROOM 1 TERRACE 1'-3' x 6' QLIVING ROOM DINING BEDROOM 2 <u>8</u>83 12'-9" x 17'-i 12-7" x 8-12'-0' x 10'-10' 110 $\oplus$ KITCHEN ⊕ BEDROOM 2 10'-7" x 14'-8" UPPER LEVEL PORCH PORCH $\oplus$ -2 x 20-LOWER LEVEL Interior Area: Exterior Area: Interior Area: Exterior Area: 1117 sq ft 360 sq ft 1006 sq ft 374 sq ft

FLOORPLAN E

### FLOORPLAN F

FLOORPLAN D



Interior Area: 981 sq ft

Exclusive to Unit 103 290 sq ft Exterior Area

Exclusive to Unit 104 270 sq ft Exterior Area

## THE FLOORPLANS: **BUILDING 2**

### FLOORPLAN G

### **FLOORPLAN H**



### **FLOORPLAN P**