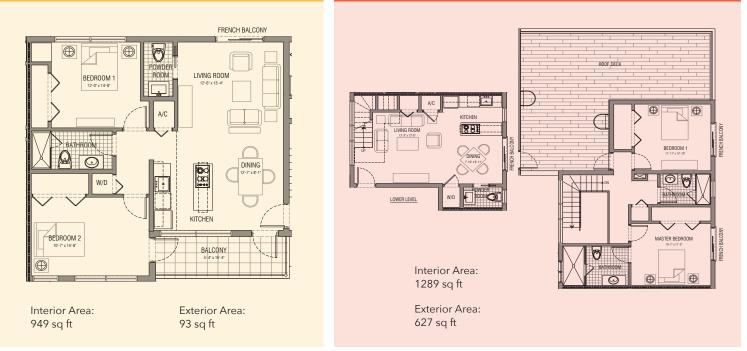

### FLOORPLAN F

FLOORPLAN D

Interior Area: 981 sq ft

Exclusive to Unit 103 290 sq ft Exterior Area

Exclusive to Unit 104 270 sq ft Exterior Area