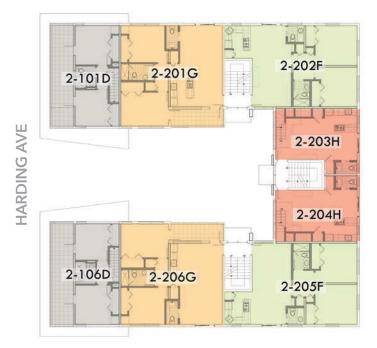

### **BUILDING 2**













# THE FLOORPLANS: **BUILDING 2**

#### **F** $\oplus$ YARD KITCHEN TERRACE 881 $\oplus$ $\oplus$ BEDROOM 1 11'-8' x 9'-11 LIVING ROOM $\odot$ DINING 9'-3" x 14'-7" BEDROOM 1 TERRACE 1'-3' x 6' QLIVING ROOM DINING BEDROOM 2 <u>8</u>83 12'-9" x 17'-i 12-7" x 8-12'-0' x 10'-10' 110 $\oplus$ KITCHEN ⊕ BEDROOM 2 10'-7" x 14'-8" UPPER LEVEL PORCH PORCH $\oplus$ -2 x 20-LOWER LEVEL Interior Area: Exterior Area: Interior Area: Exterior Area: 1117 sq ft 360 sq ft 1006 sq ft 374 sq ft

FLOORPLAN E

### FLOORPLAN F

FLOORPLAN D



Interior Area: 981 sq ft

Exclusive to Unit 103 290 sq ft Exterior Area

Exclusive to Unit 104 270 sq ft Exterior Area

## THE FLOORPLANS: **BUILDING 2**

### FLOORPLAN G

### **FLOORPLAN H**



### **FLOORPLAN P**