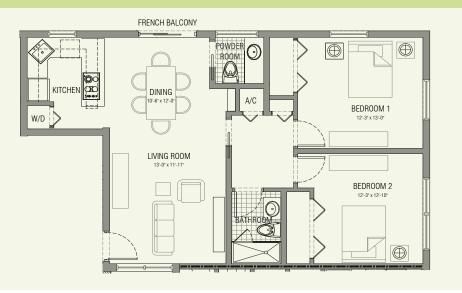

### **BUILDING 2**













# THE FLOORPLANS: **BUILDING 2**

#### **F** $\oplus$ YARD KITCHEN TERRACE 881 $\oplus$ $\oplus$ BEDROOM 1 11'-8' x 9'-11 LIVING ROOM $\odot$ DINING 9'-3" x 14'-7" BEDROOM 1 TERRACE 1'-3' x 6' QLIVING ROOM DINING BEDROOM 2 <u>8</u>83 12'-9" x 17'-i 12-7" x 8-12'-0' x 10'-10' 110 $\oplus$ KITCHEN ⊕ BEDROOM 2 10'-7" x 14'-8" UPPER LEVEL PORCH PORCH $\oplus$ -2 x 20-LOWER LEVEL Interior Area: Exterior Area: Interior Area: Exterior Area: 1117 sq ft 360 sq ft 1006 sq ft 374 sq ft

FLOORPLAN E

### FLOORPLAN F

FLOORPLAN D



Interior Area: 981 sq ft

Exclusive to Unit 103 290 sq ft Exterior Area

Exclusive to Unit 104 270 sq ft Exterior Area

## THE FLOORPLANS: **BUILDING 2**

### FLOORPLAN G

### **FLOORPLAN H**



### **FLOORPLAN P**