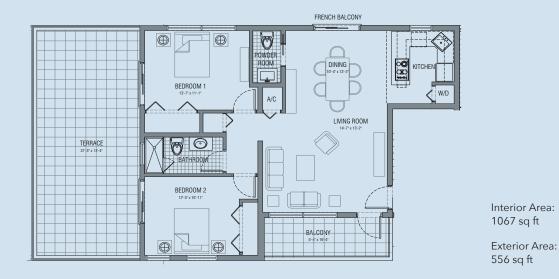

### **BUILDING 2**













# THE FLOORPLANS: **BUILDING 2**

#### **F** $\oplus$ YARD KITCHEN TERRACE 881 $\oplus$ $\oplus$ BEDROOM 1 11'-8' x 9'-11 LIVING ROOM $\odot$ DINING 9'-3" x 14'-7" BEDROOM 1 TERRACE 1'-3' x 6' QLIVING ROOM DINING BEDROOM 2 <u>8</u>83 12'-9" x 17'-i 12-7" x 8-12'-0' x 10'-10' 110 $\oplus$ KITCHEN ⊕ BEDROOM 2 10'-7" x 14'-8" UPPER LEVEL PORCH PORCH $\oplus$ -2 x 20-LOWER LEVEL Interior Area: Exterior Area: Interior Area: Exterior Area: 1117 sq ft 360 sq ft 1006 sq ft 374 sq ft

FLOORPLAN E

### FLOORPLAN F

FLOORPLAN D



Interior Area: 981 sq ft

Exclusive to Unit 103 290 sq ft Exterior Area

Exclusive to Unit 104 270 sq ft Exterior Area

## THE FLOORPLANS: **BUILDING 2**

### FLOORPLAN G

### **FLOORPLAN H**



### **FLOORPLAN P**