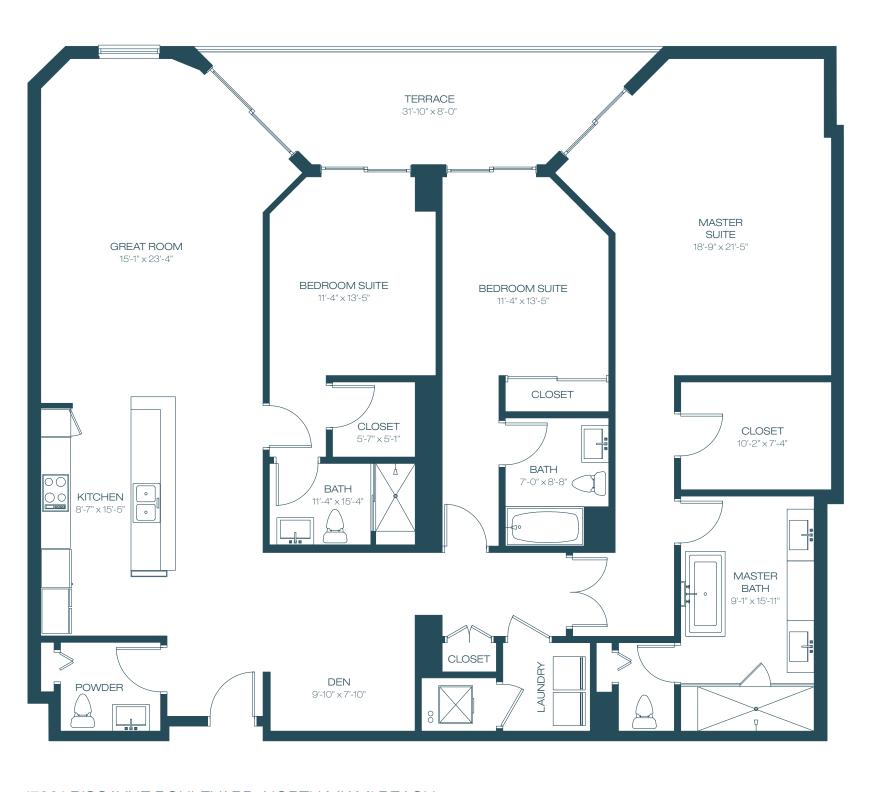

## UNIT H

|                     | 3  | BEDROOMS + | 3.5          | BATHROOMS               |
|---------------------|----|------------|--------------|-------------------------|
| INTERIOR<br>TERRACE |    | 2111011    | 2,332<br>190 | 2 SF 217 M<br>3 SF 18 M |
|                     | TO | TAL        | 2,522        | 2 SF 234 M              |

17201 BISCAYNE BOULEVARD, NORTH MIAMI BEACH

All dimensions are approximate and all floor plans and development plans are subject to change. This floor plan for the residence type indicated and is provided for informational purposes only. The actual floor plan of the residence may differ. All features listed for the residences are representative only, and the Developer reserves the right, without notice to or approval by the Buyer, to make changes or substitutions of equal or better quality for any features, materials and equipment. All dimensions are taken to the outside finished surface of the exterior walls, and to the centerline of interior demising walls, and vary from the dimensions that would be determined based upon the description of the "Unit" set forth in the Declaration of Condominium (which generally includes only the interior airspace between the unfinished interior surfaces of the walls bounding the unit). All sketches, renderings, graphic materials, plans, specifications, terms, conditions, and statements contained in this brochure are proposed and conceptual only and do not necessarily reflect the final plans and specifications for the development. Further, developer reserves the right to modify, revise, or withdraw any or all of sale in its sole discretion and without prior notice.