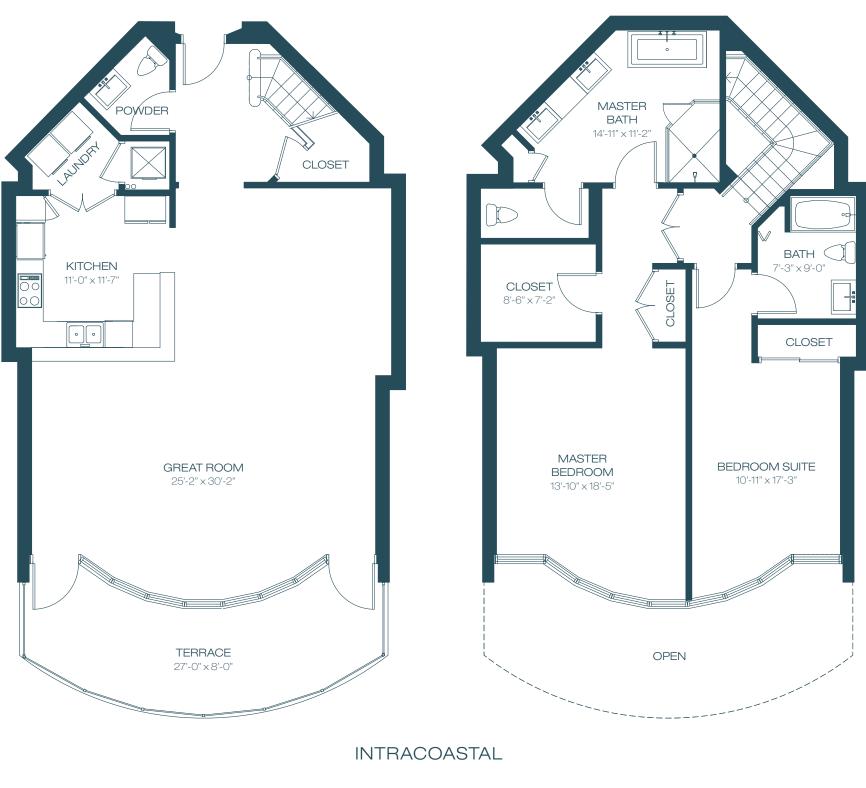

## UNIT G

| 2              | BEDROOMS | 2.5          | BATHF | ROOMS         |
|----------------|----------|--------------|-------|---------------|
| A/C<br>BALCONY |          | 2,080<br>216 | SF    | 193 M<br>20 M |
| TO             | TAL      | 2,296        | SF    | 213 M         |