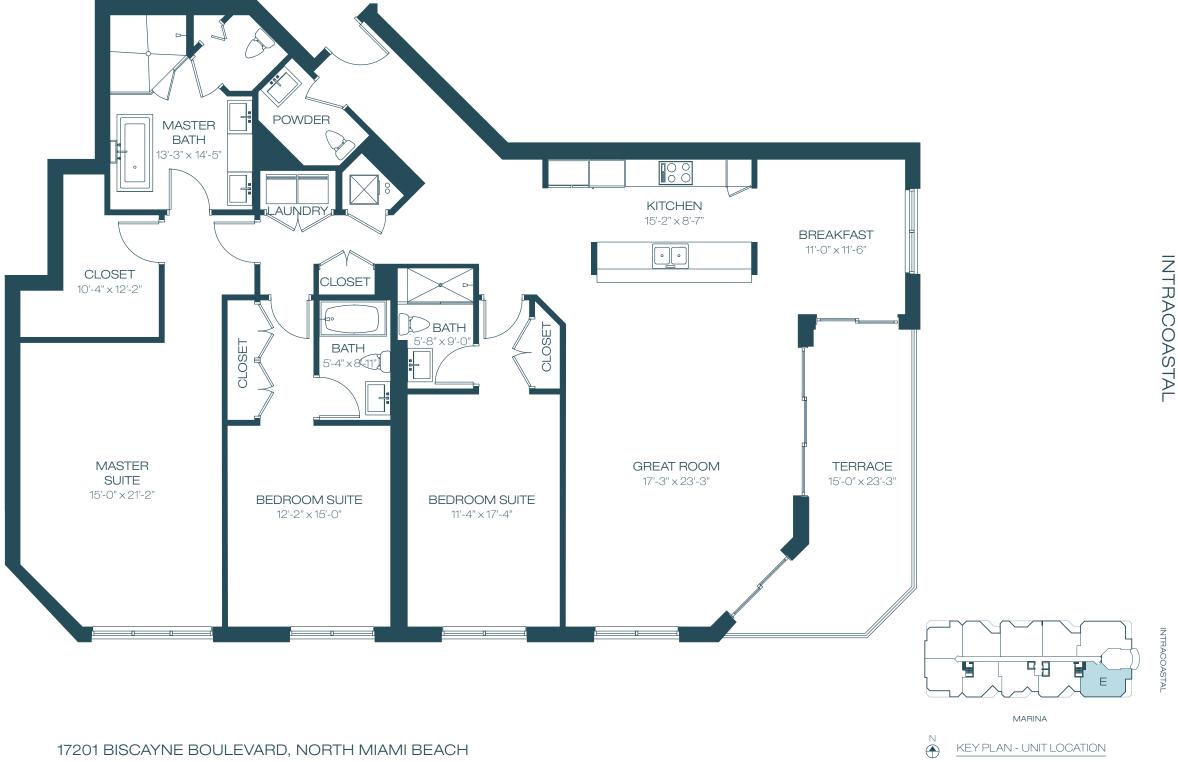

## UNIT E

| 3         | BEDROOMS   | 3.5          | BATHF | ROOMS         |
|-----------|------------|--------------|-------|---------------|
| A/(<br>BA | C<br>LCONY | 2,421<br>203 |       | 225 M<br>19 M |
| ТО        | TAL        | 2,624        | SF    | 244 M         |

All dimensions are approximate and all floor plans and development plans are subject to change. This floor plan for the residence type indicated and is provided for informational purposes only. The actual floor plan of the residence may differ. All features listed for the residences are representative only, and the Developer reserves the right, without notice to or approval by the Buyer, to make changes or substitutions of equal or better quality for any features, materials and equipment. All dimensions are taken to the outside finished surface of the exterior walls, and to the centerline of interior demising walls, and vary from the dimensions that would be determined based upon the description of the "Unit" set forth in the Declaration of Condominium (which generally includes only the interior airspace between the unfinished interior surfaces of the walls bounding the unit). All sketches, renderings, graphic materials, plans, specifications, terms, conditions, and statements contained in this brochure are proposed and conceptual only and do not necessarily reflect the final plans and specifications for the development. Further, developer reserves the right to modify, revise, or withdraw any or all of sale in its sole discretion and without prior notice.