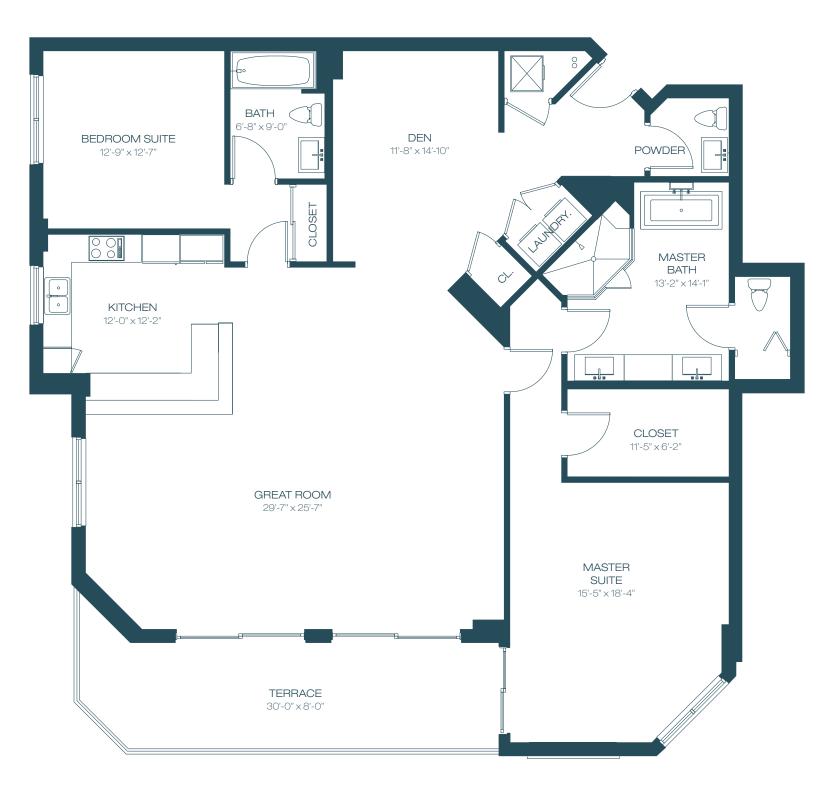

## UNIT Da

|            | 2  | BEDROOMS + | 2.5                | BATH | ROOMS         |
|------------|----|------------|--------------------|------|---------------|
| A/C<br>BAI |    | C<br>LCONY | 2,156 SF<br>241 SF |      | 200 M<br>22 M |
|            | то | TAL        | 2,397              | SF   | 223 M         |

## 17201 BISCAYNE BOULEVARD, NORTH MIAMI BEACH

All dimensions are approximate and all floor plans and development plans are subject to change. This floor plan represents the typical floor plan for the residence type indicated and is provided for informational purposes only. The actual floor plan of the residence may differ. All features listed for the residences are representative only, and the Developer reserves the right, without notice to or approval by the Buyer, to make changes or substitutions of equal or better quality for any features, materials and equipment. All dimensions are taken to the outside finished surface of the exterior walls, and to the centerline of interior demising walls, and vary from the dimensions that would be determined based upon the description of the "Unit" set forth in the Declaration of Condominium (which generally includes only the interior airspace between the unfinished interior surfaces of the walls bounding the unit). All sketches, renderings, graphic materials, plans, specifications, terms, conditions, and statements contained in this brochure are proposed and conceptual only and do not necessarily reflect the final plans and specifications for the development. Further, developer reserves the right to modify, revise, or withdraw any or all of sale in its sole discretion and without prior notice.