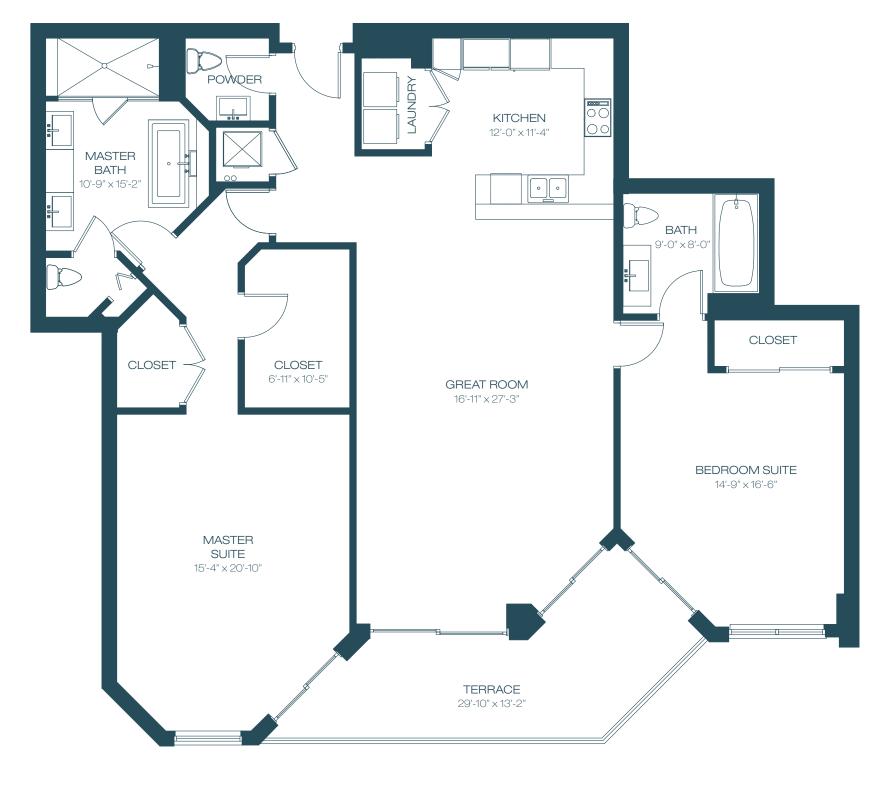

## **UNIT B**

| 2         | BEDROOMS   | 2.5          | BATHRO | OMS          |
|-----------|------------|--------------|--------|--------------|
| A/0<br>BA | C<br>LCONY | 1,873<br>198 |        | 74 M<br>18 M |
| TO        | TAL        | 2,071        | SF 19  | 92 M         |

17201 BISCAYNE BOULEVARD, NORTH MIAMI BEACH

KEY PLAN - UNIT LOCATION

All dimensions are approximate and all floor plans and development plans are subject to change. This floor plan for the residence may differ. All features listed for the residences are representative only, and the Developer reserves the right, without notice to or approval by the Buyer, to make changes or substitutions of equal or better quality for any features, materials and equipment. All dimensions are taken to the outside finished surface of the exterior walls, and to the centerline of interior demising walls, and vary from the dimensions that would be determined based upon the description of the "Unit" set forth in the Declaration of Condominium (which generally includes only the interior airspace between the unfinished interior surfaces of the walls bounding the unit). All sketches, renderings, graphic materials, plans, specifications, terms, conditions, and statements contained in this brochure are proposed and conceptual only and do not necessarily reflect the final plans and specifications for the development. Further, developer reserves the right to modify, revise, or withdraw any or all of sale in its sole discretion and without prior notice.