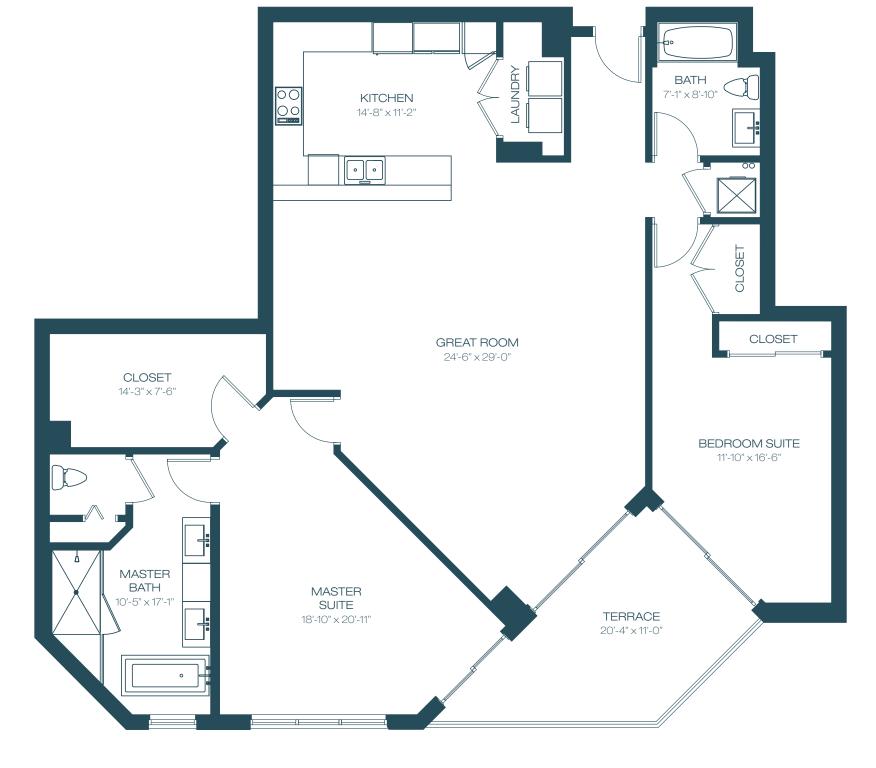

## **UNIT Aa**

| 2         | BEDROOMS   | 2            | BATHROOMS |
|-----------|------------|--------------|-----------|
| A/0<br>BA | C<br>LCONY | 1,821<br>169 |           |
| TO        | TAL        | 1,990        | SF 185 M  |

17201 BISCAYNE BOULEVARD, NORTH MIAMI BEACH

All dimensions are approximate and all floor plans and development plans are subject to change. This floor plan for the residence type indicated and is provided for informational purposes only. The actual floor plan of the residence may differ. All features listed for the residences are representative only, and the Developer reserves the right, without notice to or approval by the Buyer, to make changes or substitutions of equal or better quality for any features, materials and equipment. All dimensions are taken to the outside finished surface of the exterior walls, and to the centerline of interior demising walls, and vary from the dimensions that would be determined based upon the description of the "Unit" set forth in the Declaration of Condominium (which generally includes only the interior airspace between the unfinished interior surfaces of the walls bounding the unit). All sketches, renderings, graphic materials, plans, specifications, terms, conditions, and statements contained in this brochure are proposed and conceptual only and do not necessarily reflect the final plans and specifications for the development. Further, developer reserves the right to modify, revise, or withdraw any or all of sale in its sole discretion and without prior notice.