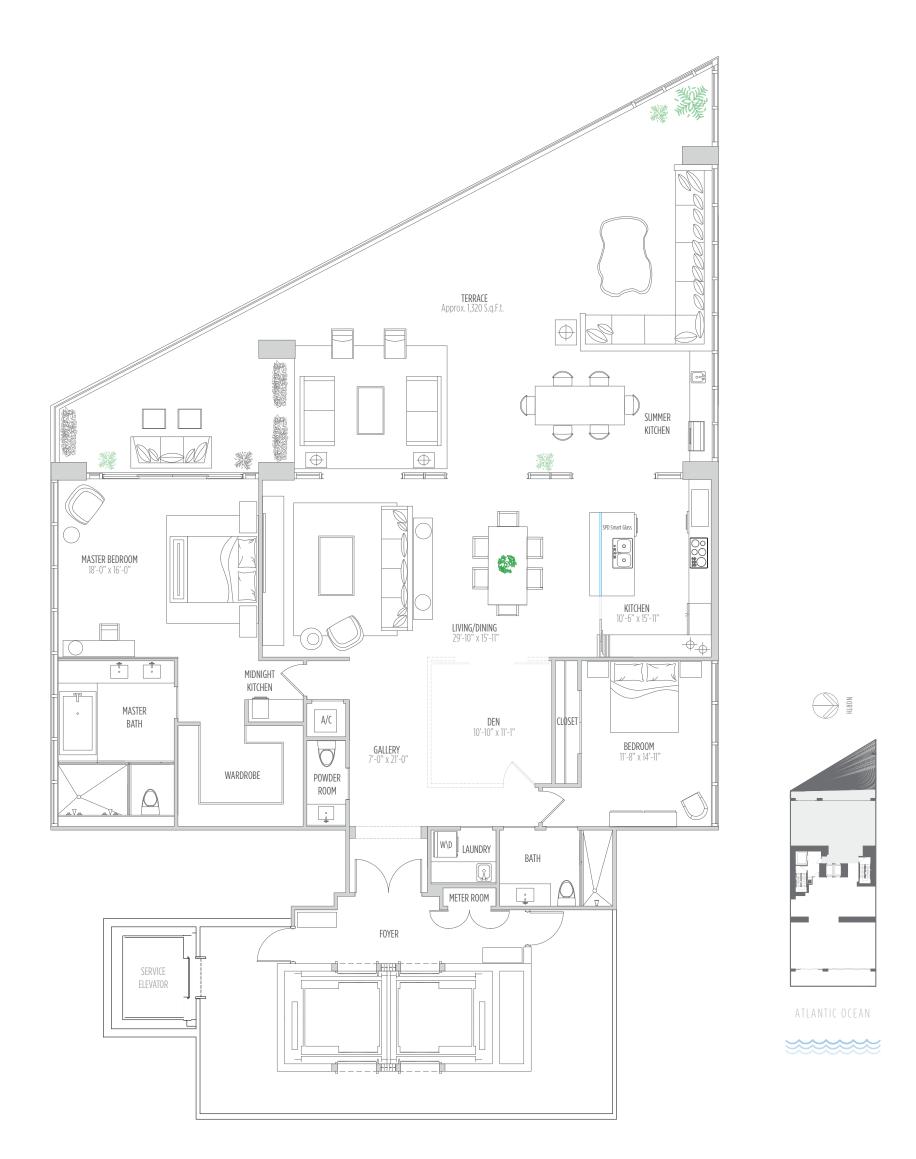

## RESIDENCE 4402 2 BEDROOMS | 2.5 BATHS | DEN

AC AREA: 2,360 SQ.FT. 219 M<sup>2</sup> | TERRACE: 800 SQ.FT. 74 M<sup>2</sup> | TOTAL: 3,160 SQ.FT. 293 M<sup>2</sup>