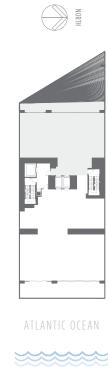

## RESIDENCE 4402 2 BEDROOMS | 2.5 BATHS | DEN

AC AREA: 2,360 SQ.FT. 219 M<sup>2</sup> | TERRACE: 800 SQ.FT. 74 M<sup>2</sup> | TOTAL: 3,160 SQ.FT. 293 M<sup>2</sup>