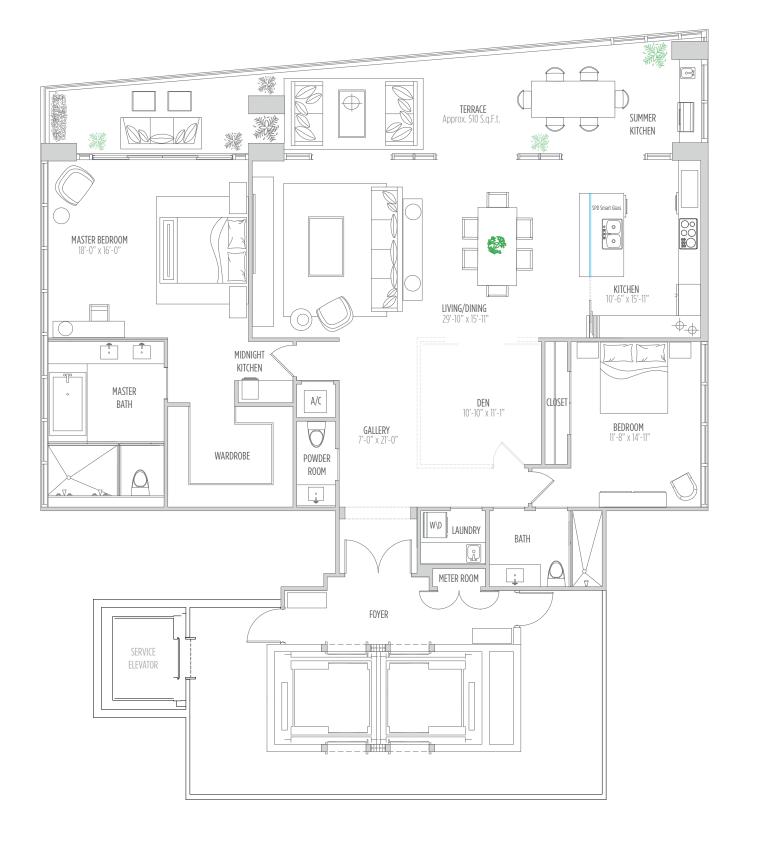

#### RESIDENCE 3402 2 BEDROOMS | 2.5 BATHS | DEN

AC AREA: 2,360 SQ.FT. 219 M<sup>2</sup> | TERRACE: 600 SQ.FT. 56 M<sup>2</sup> | TOTAL: 2,960 SQ.FT. 275 M<sup>2</sup>