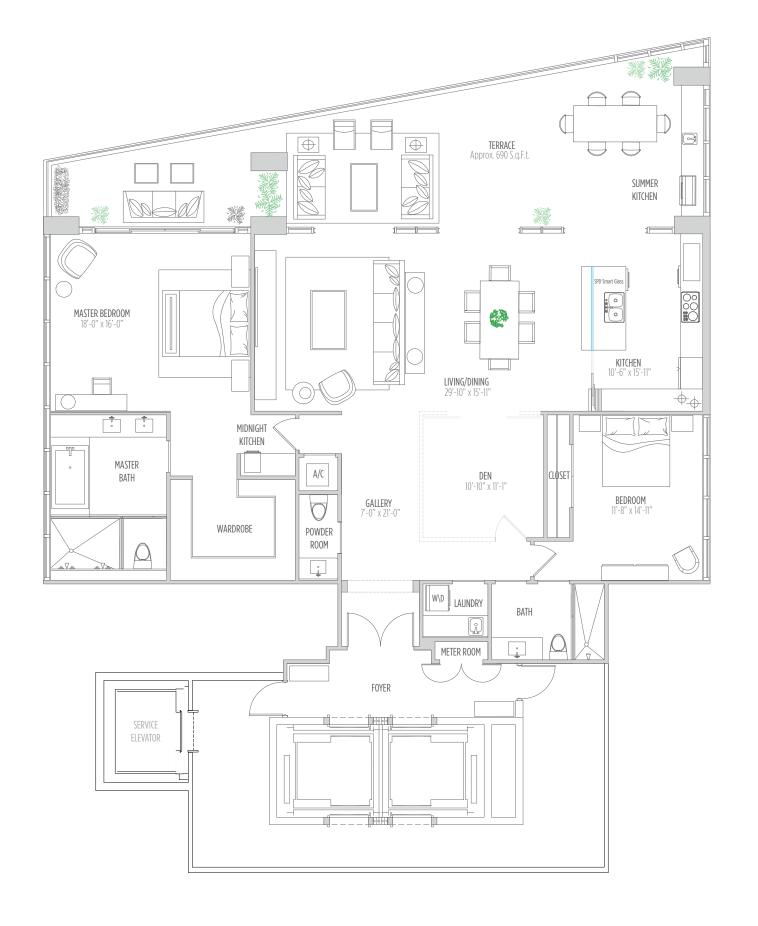

## RESIDENCE 4402 2 BEDROOMS | 2.5 BATHS | DEN

AC AREA: 2,360 SQ.FT. 219 M<sup>2</sup> | TERRACE: 800 SQ.FT. 74 M<sup>2</sup> | TOTAL: 3,160 SQ.FT. 293 M<sup>2</sup>