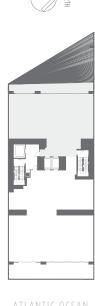

#### RESIDENCE 2802 2 BEDROOMS | 2.5 BATHS | DEN

AC AREA: 2,360 SQ.FT. 219 M<sup>2</sup> | TERRACE: 480 SQ.FT. 46 M<sup>2</sup> | TOTAL: 2,840 SQ.FT. 265 M<sup>2</sup>

ATLANTIC OCEAN