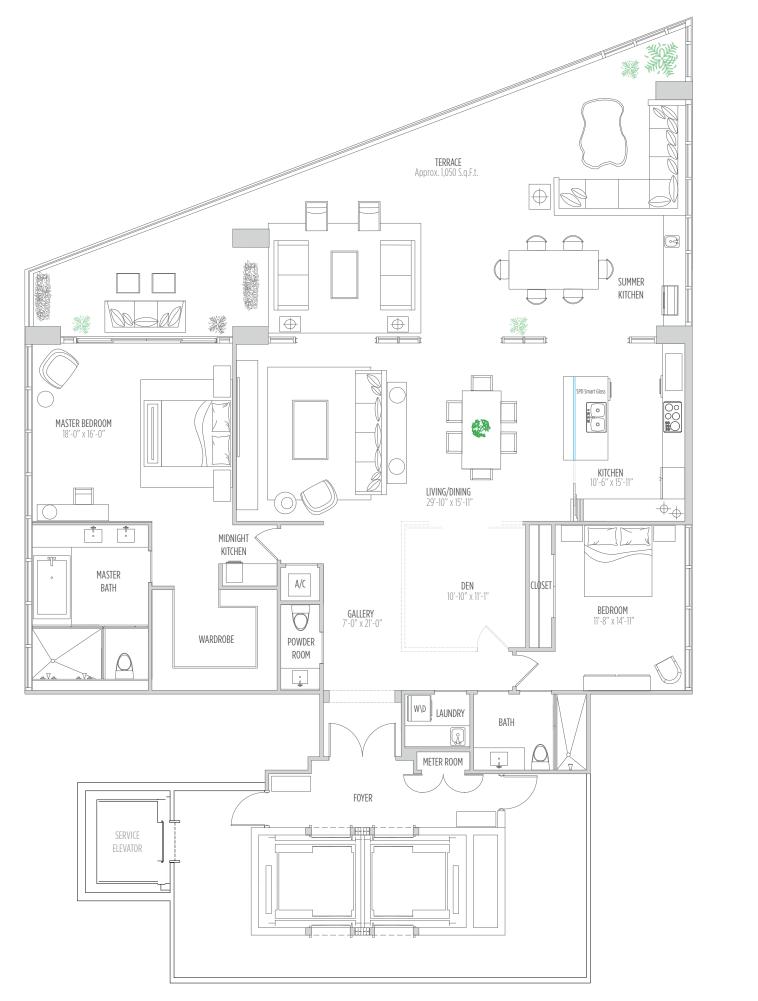

## RESIDENCE 4402 2 BEDROOMS | 2.5 BATHS | DEN

AC AREA: 2,360 SQ.FT. 219 M<sup>2</sup> | TERRACE: 800 SQ.FT. 74 M<sup>2</sup> | TOTAL: 3,160 SQ.FT. 293 M<sup>2</sup>