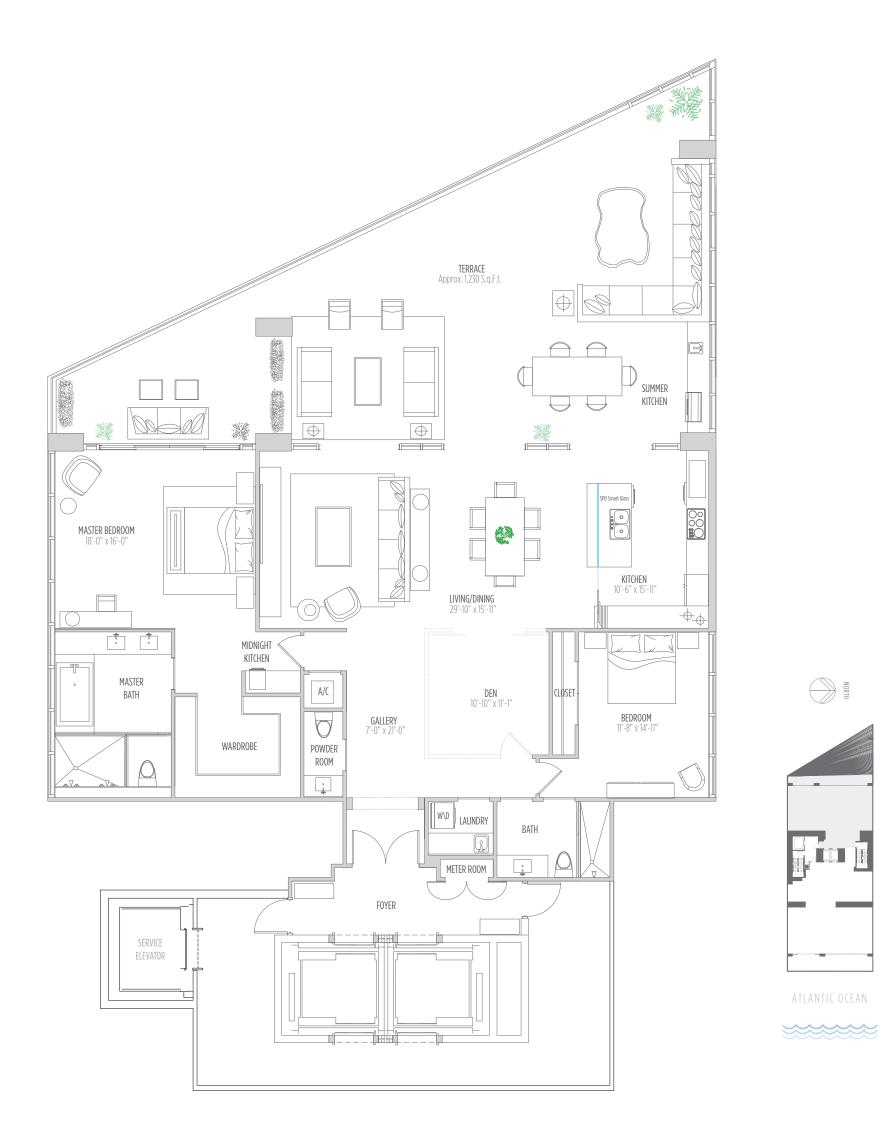

## RESIDENCE 4002 2 BEDROOMS | 2.5 BATHS | DEN

AC AREA: 2,360 SQ.FT. 219 M<sup>2</sup> | TERRACE: 720 SQ.FT. 67 M<sup>2</sup> | TOTAL: 3,080 SQ.FT. 286 M<sup>2</sup>