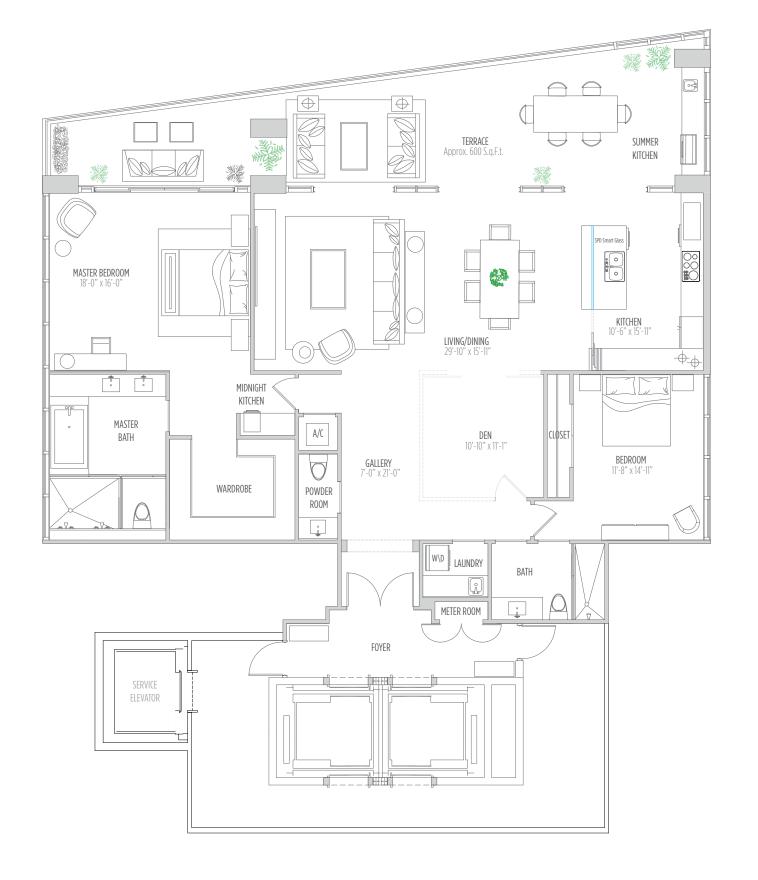

## RESIDENCE 4402 2 BEDROOMS | 2.5 BATHS | DEN

AC AREA: 2,360 SQ.FT. 219 M<sup>2</sup> | TERRACE: 800 SQ.FT. 74 M<sup>2</sup> | TOTAL: 3,160 SQ.FT. 293 M<sup>2</sup>