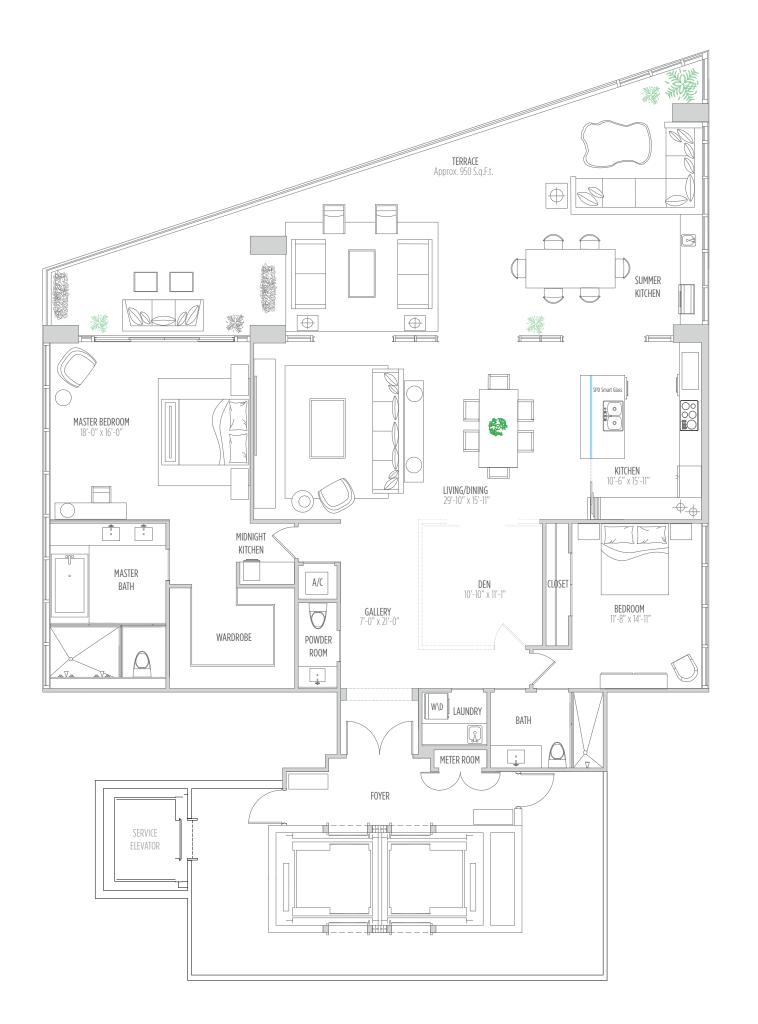

### RESIDENCE 3802 2 BEDROOMS | 2.5 BATHS | DEN

AC AREA: 2,360 SQ.FT. 219 M<sup>2</sup> | TERRACE: 680 SQ.FT. 63 M<sup>2</sup> | TOTAL: 3,040 SQ.FT. 282 M<sup>2</sup>