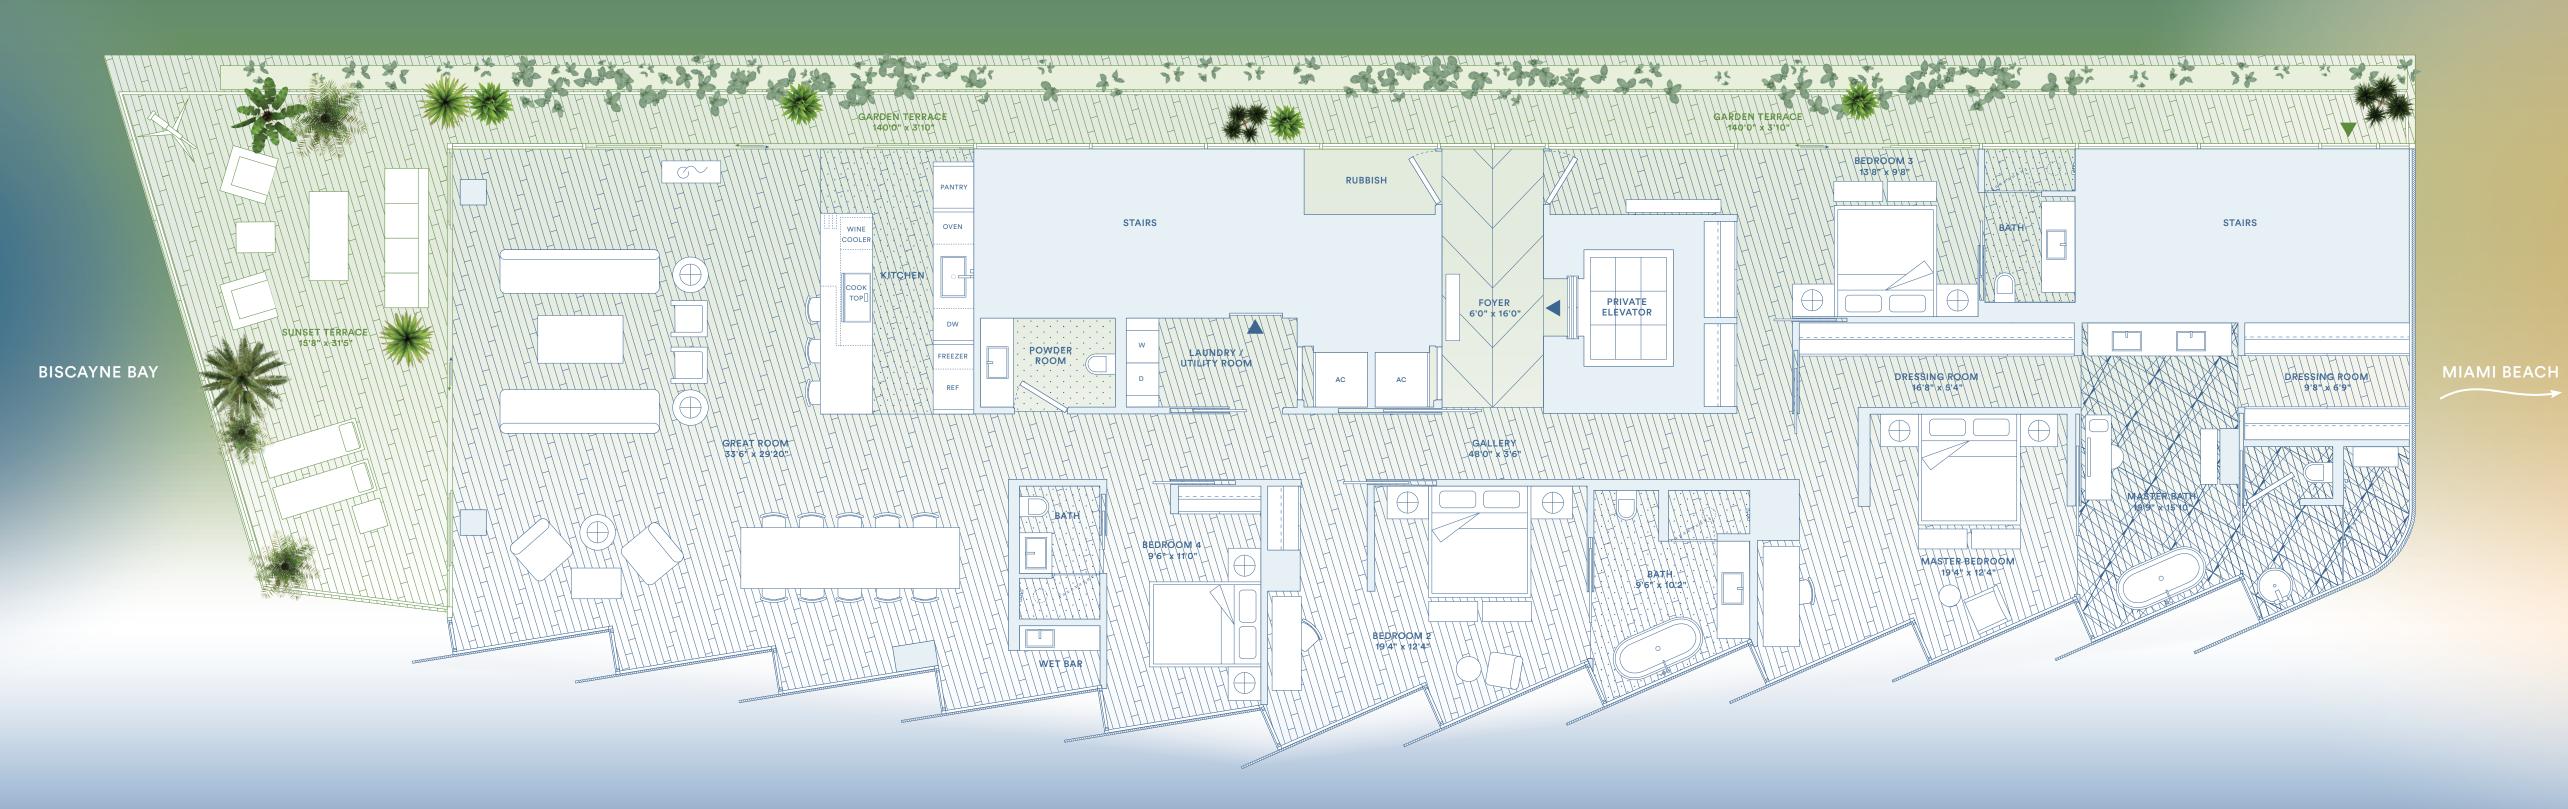

TOTAL: 4809 SQ FT / 447 SQ M INTERIOR: 3249 SQ FT / 302 SQ M EXTERIOR: 1560 SQ FT / 145 SQ M

4 BEDROOMS 4.5 BATHS

## UNIQUE FEATURES

- / Seamless indoor/outdoor experience
- / Unique sawtooth honeycomb façade
- / Framed views to Lagoon and Biscayne Bay
- / Curated climbing garden on North terrace for shade & privacy
- / East, West, North and South exposures
- / Light-filled open floor plan
- / Bay view tub in master and second bath
- / Boutique living experience
- / Wet bar

## FEATURES

- / 10-foot ceilings
- / Floor-to-ceiling sliding doors opening up to 5 feet
- / Custom wood floors throughout
- / Private elevator access with direct access from garage
- / Black Zeus marble and black mirrored entry
- / Custom flush doors
- / Kitchens designed by Jean Nouvel with custom mirrored honeycomb glass cabinets and brushed bronze accents
- / Sculptural cantilevered marble / Master baths with Calacatta island in Calacatta Gold Gold and Zeus marble
- / Kitchens with custom wood canopy and Calacatta Gold floor
- / Fully integrated Gaggenau appliances
- / Custom marble wine rack / Integrated wine cooler
- / Freestanding Ago soaking tub by Antonio Lupi / Steam shower in master bath
- / Secondary baths feature Sugar Gold stone floors and a Sugar Gold vanity
  - / Powder room features Verti Capri stone