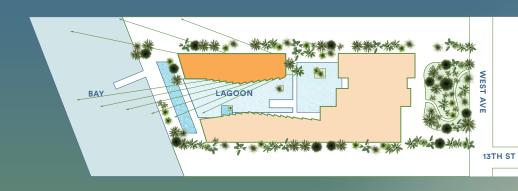

## ARRIVAL & LANDSCAPE

- / Porte-cochère drop-off
- / Lush landscape from arrival to bay designed by Ateliers Jean Nouvel
- / Central lagoon with sun deck, aquatic plants, and

marquetry flooring, custom floating wood vanity with Calacatta Gold counter, slab walls, and concealed medicine cabinet

/ Vola fixtures

LAGOON