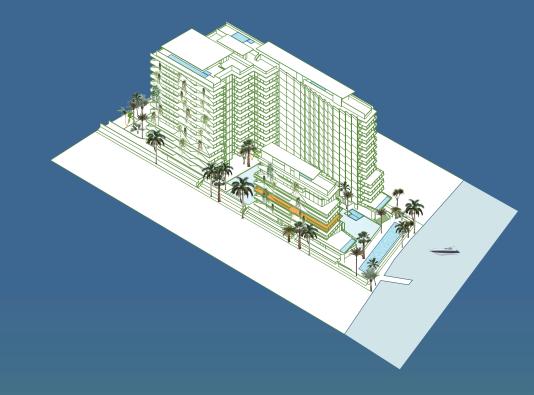

## ARRIVAL & LANDSCAPE

- / Porte-cochère drop-off
- / Lush landscape from arrival to bay designed by Ateliers Jean Nouvel
- / Central lagoon with sun deck, aquatic plants, and

marquetry flooring, custom floating wood vanity with Calacatta Gold counter, slab walls, and concealed medicine cabinet

- infinity edge / Concierge; 24-hour lobby attendant
- / Sun deck with 116-foot swimming pool and hot tub overlooking Biscayne Bay
- / Pool service
- / Full service valet parking
- / Café and juice bar / Lagoon fitness and wellness center
- / Residents' lounge
- / Bicycle and water sports
- / Dock access