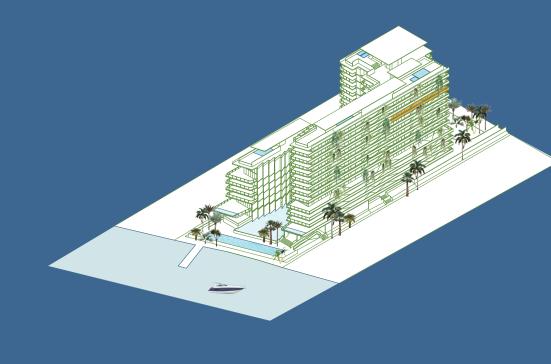

## ARRIVAL & LANDSCAPE

/ Light-filled open floor plan / Porte-cochère drop-off

from sunrise to sunset

/ Jean Nouvel-designed trellis with integrated planters for hanging vines

/ Kitchens designed by Jean
Nouvel with custom mirrored
honeycomb glass cabinets
and brushed bronze accents

MIAMI BEACH