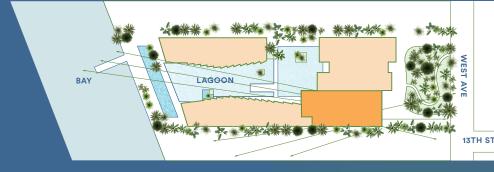

## ARRIVAL & LANDSCAPE

/ Light-filled open floor plan / Porte-cochère drop-off

from sunrise to sunset

/ Jean Nouvel-designed trellis with integrated planters for hanging vines

/ Kitchens designed by Jean
Nouvel with custom mirrored
honeycomb glass cabinets
and brushed bronze accents

/ Kitchens with custom wood canopy and Calacatta Gold floor

/ Fully integrated Gaggenau appliances

/ Custom marble wine rack

/ Integrated wine cooler

/ Oversized great room

/ Dining room

and flowers

- / Lush landscape from arrival to bay designed by Ateliers Jean Nouvel / Central lagoon with sun deck, aquatic plants, and infinity edge
- / Concierge; 24-hour lobby attendant
- / Sun deck with 116-foot swimming pool and hot tub overlooking Biscayne Bay
- / Master baths with Calacatta Gold and Zeus marble marquetry flooring, custom floating wood vanity with Calacatta Gold counter, slab walls, and concealed medicine
- cabinet / Freestanding Ago soaking tub by Antonio Lupi
- / Steam shower in master bath / Vola fixtures