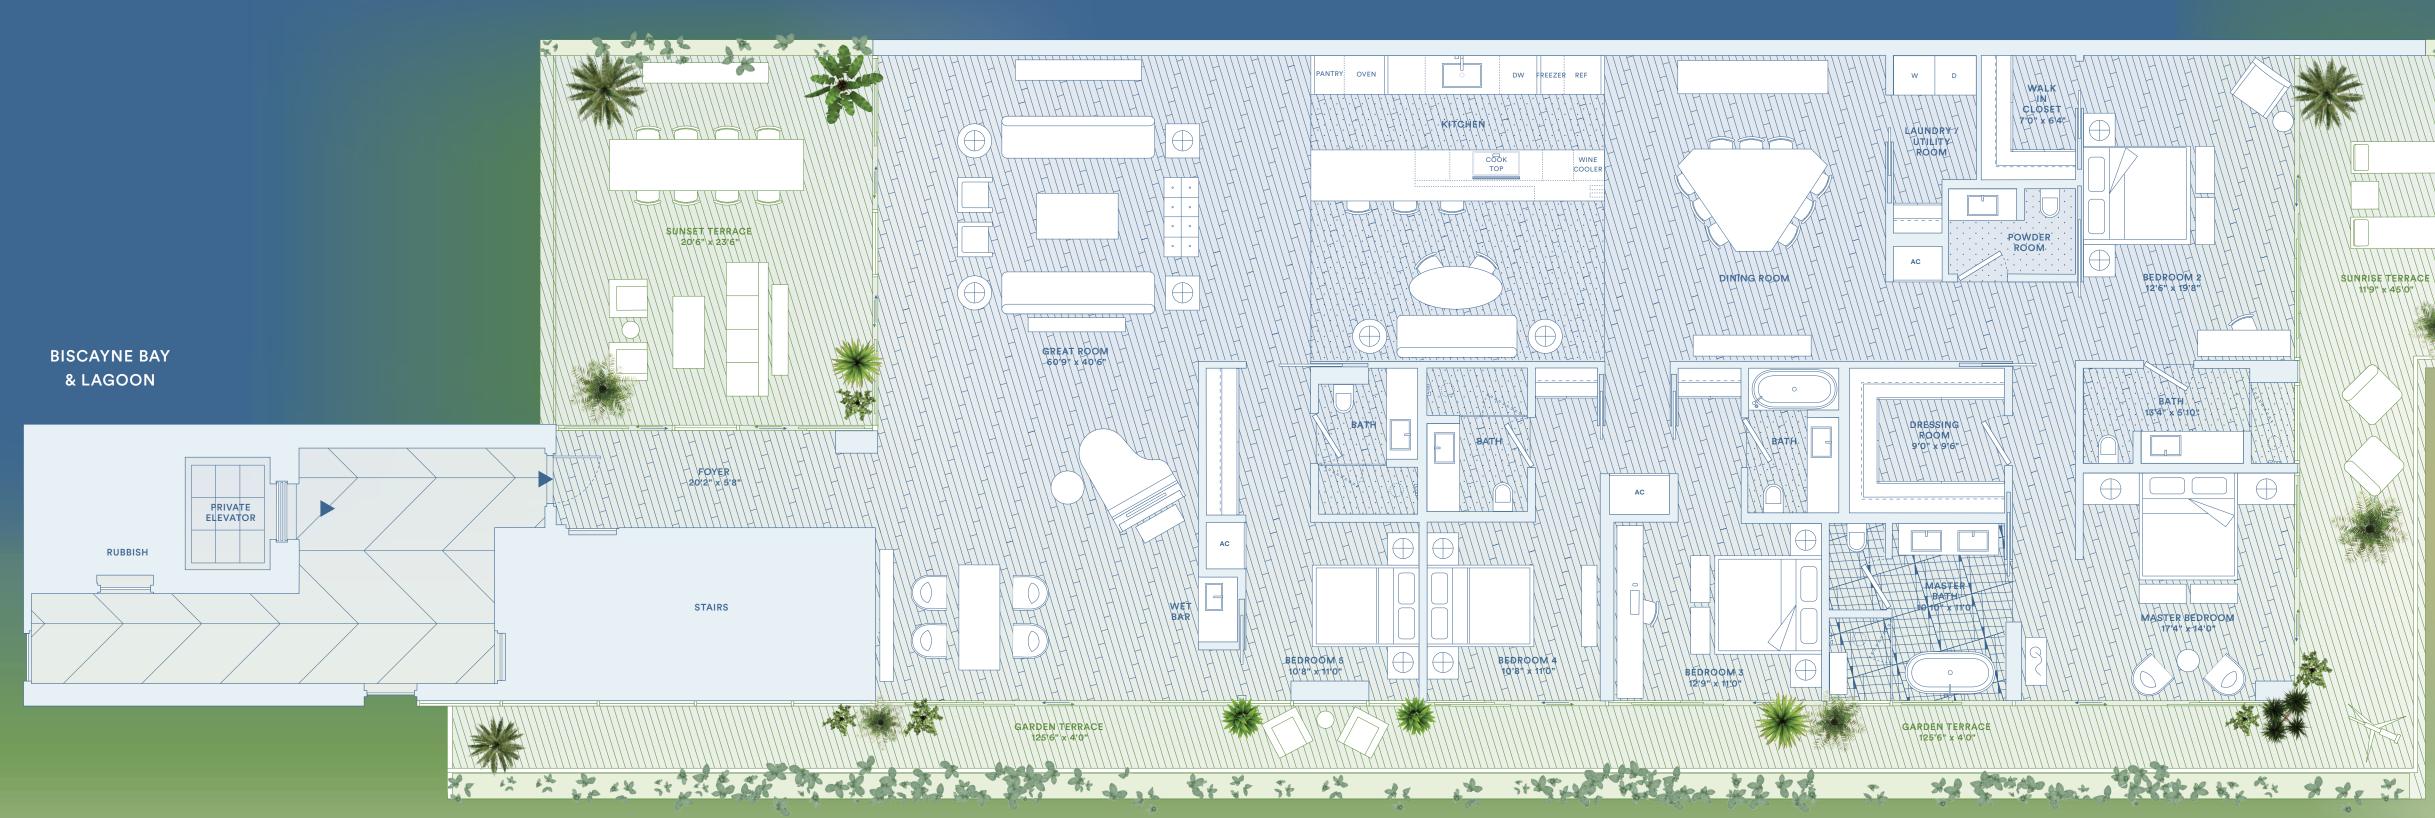

TOTAL: 5616 SQ FT / 522 SQ M INTERIOR: 3996 SQ FT / 371 SQ M EXTERIOR: 1620 SQ FT / 150 SQ M

5 BEDROOMS 5.5 BATHS

## UNIQUE FEATURES

- / Seamless indoor/outdoor experience
- / Lagoon, Biscayne Bay, South Beach and Atlantic
- Ocean views / Curated climbing garden on South terrace for shade & privacy

/ East, West and South exposures

## FEATURES

- / 10-foot ceilings
- / Floor-to-ceiling sliding doors opening up to 5 feet
- / Custom wood floors throughout
- / Private elevator access with
- direct access from garage / Black Zeus marble and black mirrored entry
- / Custom flush doors

/ Sculptural cantilevered marble island in Calacatta Gold

## ARRIVAL & LANDSCAPE

/ Light-filled open floor plan / Porte-cochère drop-off

from sunrise to sunset

/ Jean Nouvel-designed trellis with integrated planters for hanging vines

/ Kitchens designed by Jean
Nouvel with custom mirrored
honeycomb glass cabinets
and brushed bronze accents

/ Kitchens with custom wood canopy and Calacatta Gold floor

/ Fully integrated Gaggenau appliances

/ Custom marble wine rack

/ Integrated wine cooler

/ Oversized great room

/ Dining room

and flowers

- / Lush landscape from arrival to bay designed by Ateliers Jean Nouvel / Central lagoon with sun deck, aquatic plants, and infinity edge
- / Concierge; 24-hour lobby attendant
- / Sun deck with 116-foot swimming pool and hot tub overlooking Biscayne Bay
- / Master baths with Calacatta Gold and Zeus marble marquetry flooring, custom floating wood vanity with Calacatta Gold counter, slab walls, and concealed medicine
- cabinet / Freestanding Ago soaking tub by Antonio Lupi
- / Steam shower in master bath / Vola fixtures

- / Pool service
- / Full service valet parking
- / Café and juice bar
- / Lagoon fitness and wellness center
- / Residents' lounge
- / Bicycle and water sports storage
- / Dock access
- / Monad Terrace bicycles and paddle boards
- / Secondary baths feature Sugar Gold stone floors and a Sugar Gold vanity / Powder room features Verti Capri stone