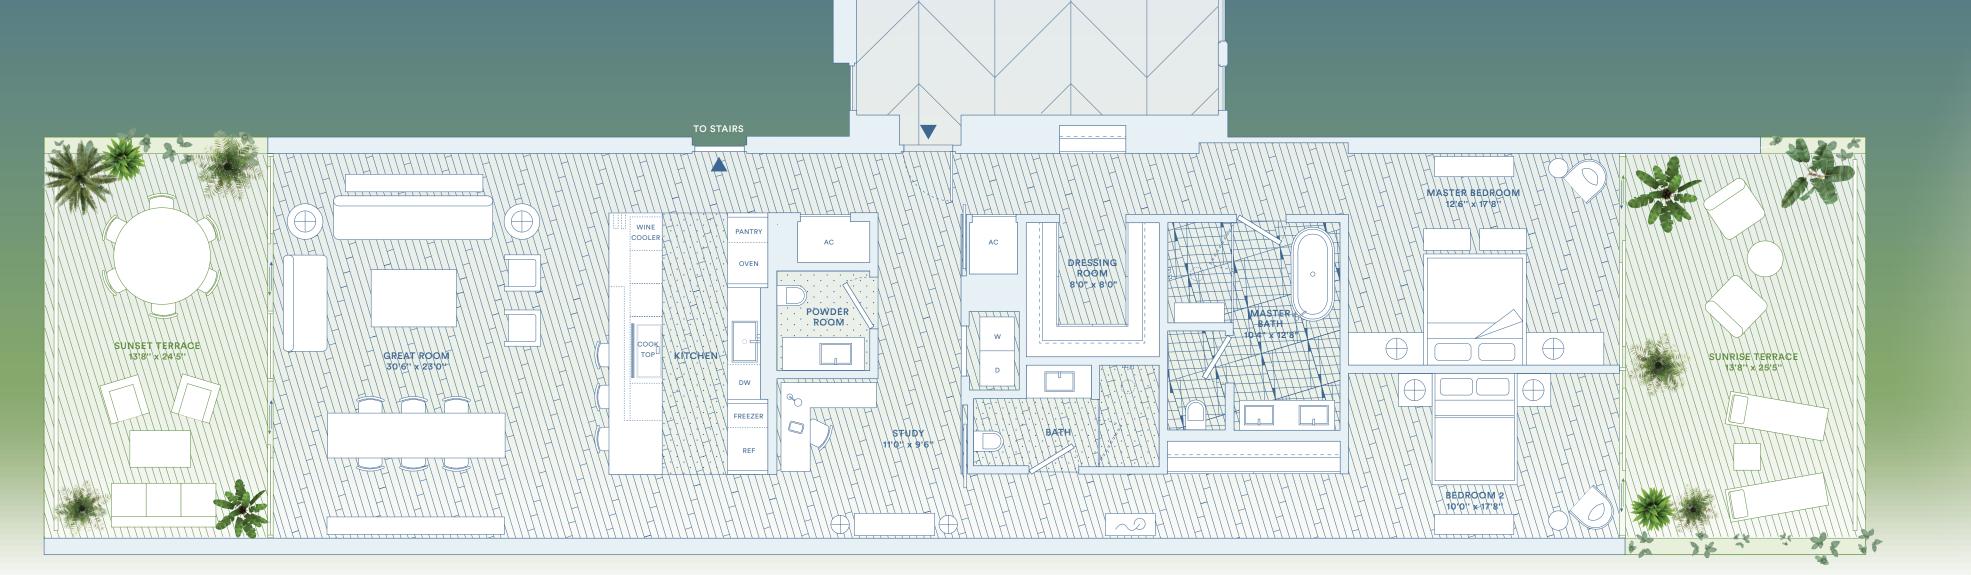

TOTAL: 2719 SQ FT / 253 SQ M INTERIOR: 2044 SQ FT / 190 SQ M EXTERIOR: 675 SQ FT / 63 SQ M

2 BEDROOMS 2.5 BATHS

UNIQUE FEATURES

- / Seamless indoor/outdoor
- / Lagoon, Biscayne Bay, South Beach and Atlantic Ocean views
- / East and West exposures
- / Light-filled open floor plan from sunrise to sunset
- / Sunrise and sunset terraces
- experience
  - and flowers
- / Jean Nouvel-designed trellis with integrated planters for hanging vines
- / Media room/study

## FEATURES

- / 10-foot ceilings
- / Floor-to-ceiling sliding doors opening up to 5 feet
- / Custom wood floors throughout

- / Custom flush doors
- / Sculptural cantilevered marble island in Calacatta Gold
- / Kitchens designed by Jean Nouvel with custom mirrored honeycomb glass cabinets and brushed bronze accents
- / Kitchens with custom wood canopy and Calacatta Gold floor throughout

  / Semi-private elevator access Gold floor
  with direct access from garage / Fully integrated Gaggenau
  appliances appliances

  - / Custom marble wine rack / Integrated wine cooler
- / Freestanding Ago soaking tub by Antonio Lupi / Steam shower in master bath / Vola fixtures