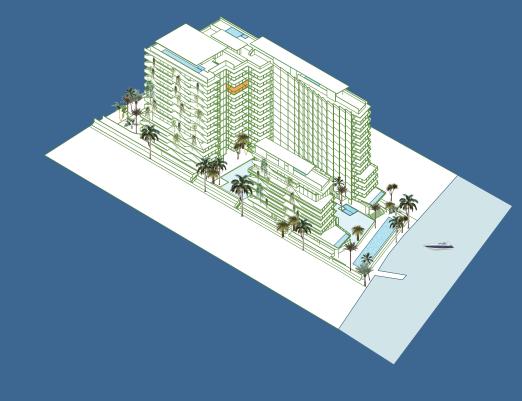

ochère drop-off
- / Lush landscape from arrival to bay designed by Ateliers Jean Nouvel
- / Central lagoon with sun deck, aquatic plants, and infinity edge
- / Concierge; 24-hour lobby attendant
- / Sun deck with 116-foot swimming pool and hot tub overlooking Biscayne Bay

/ Master baths with Calacatta

- / Pool service
- / Full service valet parking
- / Café and juice bar
- / Lagoon fitness and wellness center
- / Residents' lounge
- / Bicycle and water sports
- / Dock access
- / Monad Terrace bicycles and paddle boards
- / Secondary baths feature Sugar Gold stone floors and a Sugar Gold vanity Gold and Zeus marble
  marquetry flooring, custom
  floating wood vanity with
  Calacatta Gold counter, slab
  walls, and concealed medicine
  - / Powder room features Verti Capri stone

ELEVATOR





## FEATURES

- / 10-foot ceilings
- / Floor-to-ceiling sliding doors opening up to 5 feet
- / Custom wood floors throughout

- / Custom flush doors
- / Sculptural cantilevered marble island in Calacatta Gold
- / Kitchens designed by Jean Nouvel with custom mirrored honeycomb glass cabinets and brushed bronze accents
- / Kitchens with custom wood canopy and Calacatta Gold floor throughout

  / Semi-private elevator access Gold floor
  with direct access from garage / Fully integrated Gaggenau
  appliances appliances

  - / Custom marble wine rack / Integrated wine cooler
- / Freestanding Ago soaking tub by Antonio Lupi / Steam shower in master bath / Vola fixtures

ELEVATOR

**BISCAYNE BAY** & LAGOON



MIAMI BEACH