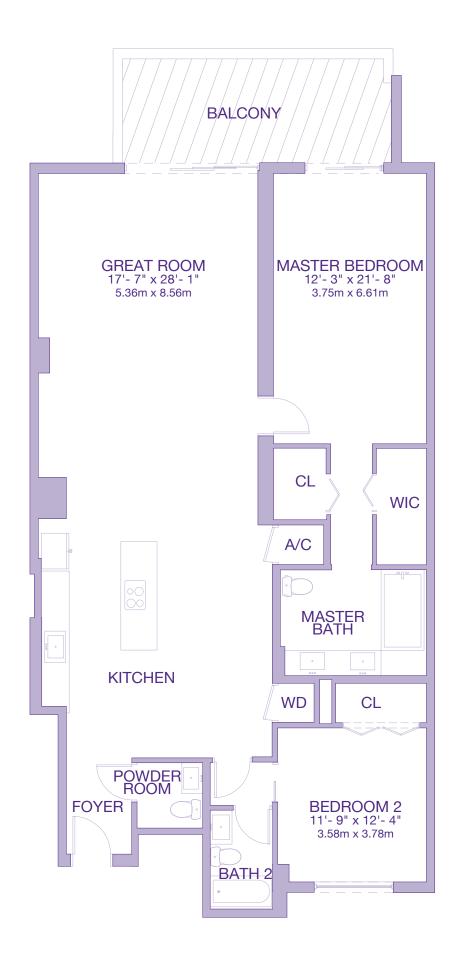

1348 sq. ft. 125.23 sq. m. 301 sq. ft. 27.96 sq. m.

TOTAL

1649 sq. ft. 153.19 sq. m.







2089 sq. ft. 194.07 sq. m.







2284 sq. ft. 212.19 sq. m.







2284 sq. ft. 212.19 sq. m.







2089 sq. ft. 194.07 sq. m.







1617 sq. ft. 150.22 sq. m.







1744 sq. ft. 162.02 sq. m. 346 sq. ft. 32.14 sq. m.

TOTAL

2090 sq. ft. 194.16 sq. m.







2087 sq. ft. 193.89 sq. m. 195 sq. ft. 18.12 sq. m.

TOTAL 2282 sq. ft. 212.00 sq. m.







2087 sq. ft. 193.89 sq. m. 195 sq. ft. 18.12 sq. m.

TOTAL

2282 sq. ft. 212.00 sq. m.







2090 sq. ft. 194.16 sq. m.







RESIDENCE BALCONY/TERRACE 668 sq. ft.

1616 sq. ft. 150.13 sq. m. 62.06 sq. m.

TOTAL

2284 sq. ft. 212.18 sq. m.







1783 sq. ft. 165.64 sq. m. 244 sq. ft. 22.67 sq. m.

TOTAL

2027 sq. ft. 188.31 sq. m.







2027 sq. ft. 188.31 sq. m.







RESIDENCE BALCONY/TERRACE 668 sq. ft.

1616 sq. ft. 150.13 sq. m.

62.06 sq. m.

TOTAL

2284 sq. ft. 212.18 sq. m.







RESIDENCE BALCONY/TERRACE 659 sq. ft.

1430 sq. ft. 132.85 sq. m. 61.22 sq. m.

TOTAL 2089 sq. ft. 194.07 sq. m.







LINE 3

RESIDENCE BALCONY/TERRACE 1409 sq. ft. 130.90 sq. m. 214 sq. ft. 19.88 sq. m.

1623 sq. ft. 150.78 sq. m.

TOTAL







1409 sq. ft. 130.90 sq. m. 214 sq. ft. 19.88 sq. m.

TOTAL

1623 sq. ft. 150.78 sq. m.







1430 sq. ft. 132.85 sq. m. 659 sq. ft. 61.22 sq. m.

TOTAL

2089 sq. ft. 194.07 sq. m.