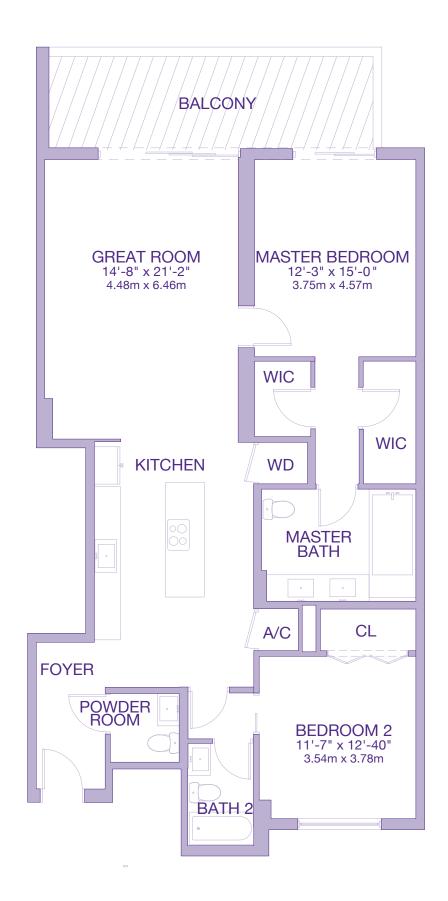

ft. 18.12 sq. m.

TOTAL 2282 sq. ft. 212.00 sq. m.







2087 sq. ft. 193.89 sq. m. 195 sq. ft. 18.12 sq. m.

TOTAL

2282 sq. ft. 212.00 sq. m.







2090 sq. ft. 194.16 sq. m.







RESIDENCE BALCONY/TERRACE 668 sq. ft.

1616 sq. ft. 150.13 sq. m. 62.06 sq. m.

TOTAL

2284 sq. ft. 212.18 sq. m.







1783 sq. ft. 165.64 sq. m. 244 sq. ft. 22.67 sq. m.

TOTAL

2027 sq. ft. 188.31 sq. m.







2027 sq. ft. 188.31 sq. m.







RESIDENCE BALCONY/TERRACE 668 sq. ft.

1616 sq. ft. 150.13 sq. m.

62.06 sq. m.

TOTAL

2284 sq. ft. 212.18 sq. m.







RESIDENCE BALCONY/TERRACE 659 sq. ft.

1430 sq. ft. 132.85 sq. m. 61.22 sq. m.

TOTAL 2089 sq. ft. 194.07 sq. m.







LINE 3

RESIDENCE BALCONY/TERRACE 1409 sq. ft. 130.90 sq. m. 214 sq. ft. 19.88 sq. m.

1623 sq. ft. 150.78 sq. m.

TOTAL







1409 sq. ft. 130.90 sq. m. 214 sq. ft. 19.88 sq. m.

TOTAL

1623 sq. ft. 150.78 sq. m.







1430 sq. ft. 132.85 sq. m. 659 sq. ft. 61.22 sq. m.

TOTAL

2089 sq. ft. 194.07 sq. m.