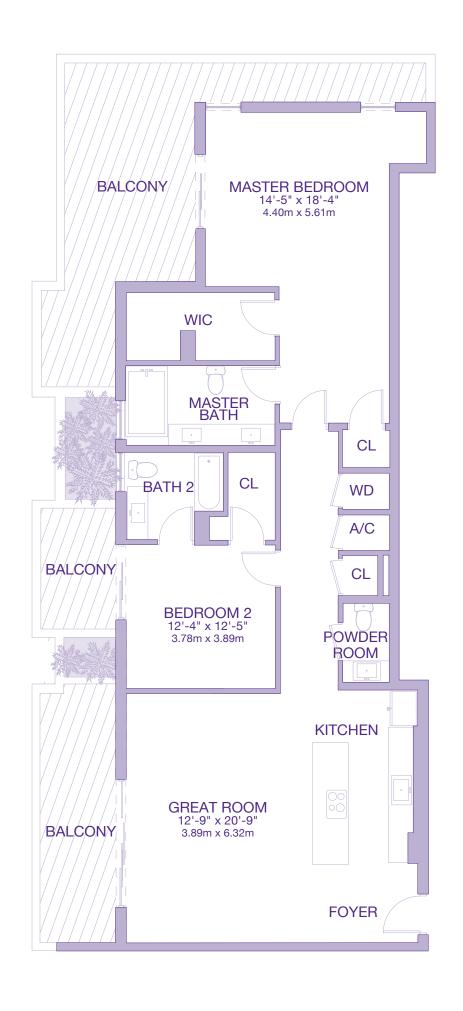

1348 sq. ft. 125.23 sq. m. 301 sq. ft. 27.96 sq. m.

TOTAL

1649 sq. ft. 153.19 sq. m.







2089 sq. ft. 194.07 sq. m.







2284 sq. ft. 212.19 sq. m.







2284 sq. ft. 212.19 sq. m.







2089 sq. ft. 194.07 sq. m.







1617 sq. ft. 150.22 sq. m.







1744 sq. ft. 162.02 sq. m. 346 sq. ft. 32.14 sq. m.

TOTAL

2090 sq. ft. 194.16 sq. m.







2087 sq. ft. 193.89 sq. m. 195 sq. ft. 18.12 sq. m.

TOTAL 2282 sq. ft. 212.00 sq. m.







2087 sq. ft. 193.89 sq. m. 195 sq. ft. 18.12 sq. m.

TOTAL

2282 sq. ft. 212.00 sq. m.







2090 sq. ft. 194.16 sq. m.







RESIDENCE BALCONY/TERRACE 668 sq. ft.

1616 sq. ft. 150.13 sq. m. 62.06 sq. m.

TOTAL

2284 sq. ft. 212.18 sq. m.







1783 sq. ft. 165.64 sq. m. 244 sq. ft. 22.67 sq. m.

TOTAL

2027 sq. ft. 188.31 sq. m.







2027 sq. ft. 188.31 sq. m.







RESIDENCE BALCONY/TERRACE 668 sq. ft.

1616 sq. ft. 150.13 sq. m.

62.06 sq. m.

TOTAL

2284 sq. ft. 212.18 sq. m.







RESIDENCE BALCONY/TERRACE 659 sq. ft.

1430 sq. ft. 132.85 sq. m. 61.22 sq. m.

TOTAL 2089 sq. ft. 194.07 sq. m.







LINE 3

RESIDENCE BALCONY/TERRACE 1409 sq. ft. 130.90 sq. m. 214 sq. ft. 19.88 sq. m.

1623 sq. ft. 150.78 sq. m.

TOTAL







1409 sq. ft. 130.90 sq. m. 214 sq. ft. 19.88 sq. m.

TOTAL

1623 sq. ft. 150.78 sq. m.







1430 sq. ft. 132.85 sq. m. 659 sq. ft. 61.22 sq. m.

TOTAL

2089 sq. ft. 194.07 sq. m.