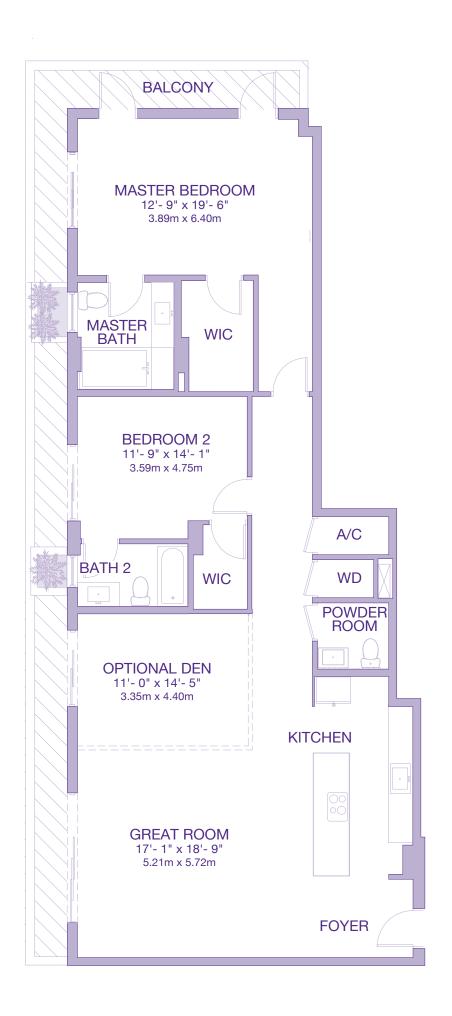

1348 sq. ft. 125.23 sq. m. 301 sq. ft. 27.96 sq. m.

TOTAL

1649 sq. ft. 153.19 sq. m.

2089 sq. ft. 194.07 sq. m.

2284 sq. ft. 212.19 sq. m.

2284 sq. ft. 212.19 sq. m.

2089 sq. ft. 194.07 sq. m.

1617 sq. ft. 150.22 sq. m.

1744 sq. ft. 162.02 sq. m. 346 sq. ft. 32.14 sq. m.

TOTAL

2090 sq. ft. 194.16 sq. m.

2087 sq. ft. 193.89 sq. m. 195 sq. ft. 18.12 sq. m.

TOTAL 2282 sq. ft. 212.00 sq. m.

2087 sq. ft. 193.89 sq. m. 195 sq. ft. 18.12 sq. m.

TOTAL

2282 sq. ft. 212.00 sq. m.

2090 sq. ft. 194.16 sq. m.

RESIDENCE BALCONY/TERRACE 668 sq. ft.

1616 sq. ft. 150.13 sq. m. 62.06 sq. m.

TOTAL

2284 sq. ft. 212.18 sq. m.

1783 sq. ft. 165.64 sq. m. 244 sq. ft. 22.67 sq. m.

TOTAL

2027 sq. ft. 188.31 sq. m.

2027 sq. ft. 188.31 sq. m.

RESIDENCE BALCONY/TERRACE 668 sq. ft.

1616 sq. ft. 150.13 sq. m.

62.06 sq. m.

TOTAL

2284 sq. ft. 212.18 sq. m.

RESIDENCE BALCONY/TERRACE 659 sq. ft.

1430 sq. ft. 132.85 sq. m. 61.22 sq. m.

TOTAL 2089 sq. ft. 194.07 sq. m.

LINE 3

RESIDENCE BALCONY/TERRACE 1409 sq. ft. 130.90 sq. m. 214 sq. ft. 19.88 sq. m.

1623 sq. ft. 150.78 sq. m.

TOTAL

1409 sq. ft. 130.90 sq. m. 214 sq. ft. 19.88 sq. m.

TOTAL

1623 sq. ft. 150.78 sq. m.

1430 sq. ft. 132.85 sq. m. 659 sq. ft. 61.22 sq. m.

TOTAL

2089 sq. ft. 194.07 sq. m.