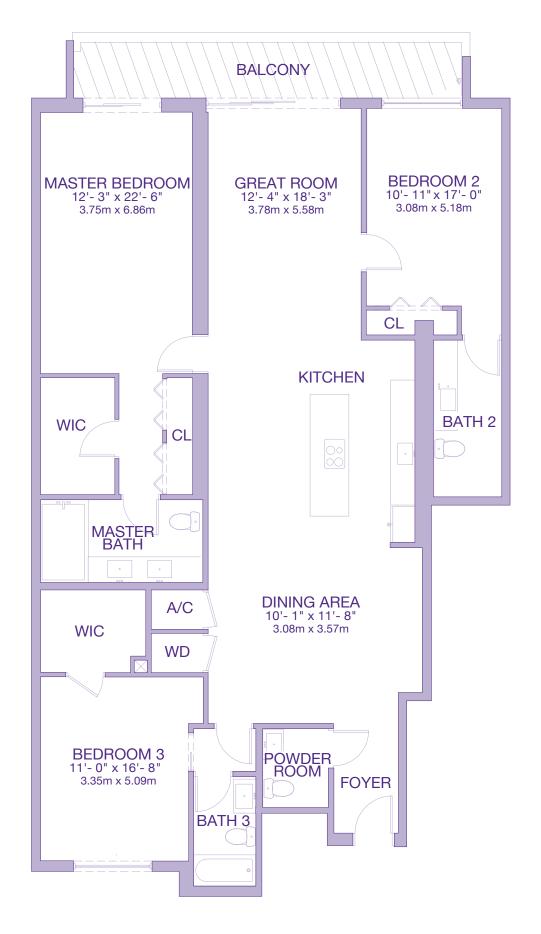

1348 sq. ft. 125.23 sq. m. 301 sq. ft. 27.96 sq. m.

TOTAL

1649 sq. ft. 153.19 sq. m.

2089 sq. ft. 194.07 sq. m.

2284 sq. ft. 212.19 sq. m.

2284 sq. ft. 212.19 sq. m.

2089 sq. ft. 194.07 sq. m.

1617 sq. ft. 150.22 sq. m.

1744 sq. ft. 162.02 sq. m. 346 sq. ft. 32.14 sq. m.

TOTAL

2090 sq. ft. 194.16 sq. m.

2087 sq. ft. 193.89 sq. m. 195 sq. ft. 18.12 sq. m.

TOTAL 2282 sq. ft. 212.00 sq. m.

2087 sq. ft. 193.89 sq. m. 195 sq. ft. 18.12 sq. m.

TOTAL

2282 sq. ft. 212.00 sq. m.

2090 sq. ft. 194.16 sq. m.

RESIDENCE BALCONY/TERRACE 668 sq. ft.

1616 sq. ft. 150.13 sq. m. 62.06 sq. m.

TOTAL

2284 sq. ft. 212.18 sq. m.

1783 sq. ft. 165.64 sq. m. 244 sq. ft. 22.67 sq. m.

TOTAL

2027 sq. ft. 188.31 sq. m.

2027 sq. ft. 188.31 sq. m.

RESIDENCE BALCONY/TERRACE 668 sq. ft.

1616 sq. ft. 150.13 sq. m.

62.06 sq. m.

TOTAL

2284 sq. ft. 212.18 sq. m.

RESIDENCE BALCONY/TERRACE 659 sq. ft.

1430 sq. ft. 132.85 sq. m. 61.22 sq. m.

TOTAL 2089 sq. ft. 194.07 sq. m.

LINE 3

RESIDENCE BALCONY/TERRACE 1409 sq. ft. 130.90 sq. m. 214 sq. ft. 19.88 sq. m.

1623 sq. ft. 150.78 sq. m.

TOTAL

1409 sq. ft. 130.90 sq. m. 214 sq. ft. 19.88 sq. m.

TOTAL

1623 sq. ft. 150.78 sq. m.

1430 sq. ft. 132.85 sq. m. 659 sq. ft. 61.22 sq. m.

TOTAL

2089 sq. ft. 194.07 sq. m.