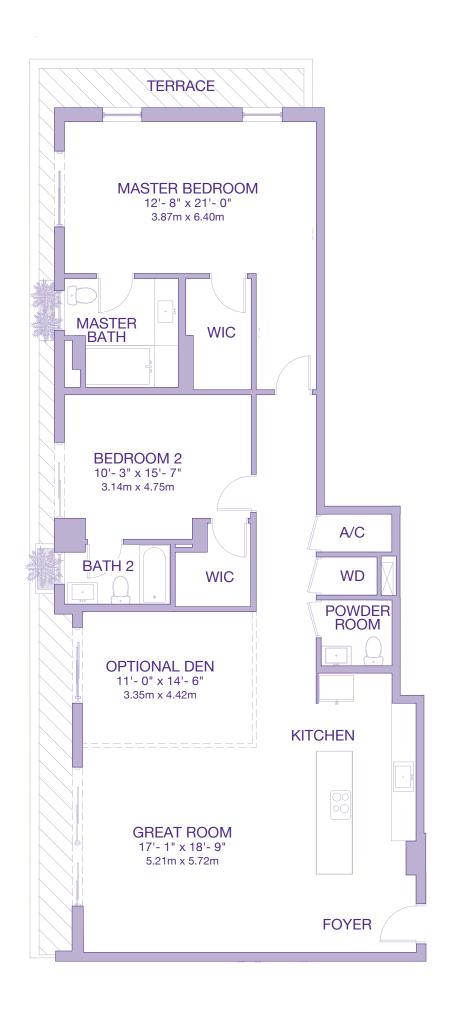

1348 sq. ft. 125.23 sq. m. 301 sq. ft. 27.96 sq. m.

TOTAL

1649 sq. ft. 153.19 sq. m.







2089 sq. ft. 194.07 sq. m.







2284 sq. ft. 212.19 sq. m.







2284 sq. ft. 212.19 sq. m.







2089 sq. ft. 194.07 sq. m.







1617 sq. ft. 150.22 sq. m.







1744 sq. ft. 162.02 sq. m. 346 sq. ft. 32.14 sq. m.

TOTAL

2090 sq. ft. 194.16 sq. m.







2087 sq. ft. 193.89 sq. m. 195 sq. ft. 18.12 sq. m.

TOTAL 2282 sq. ft. 212.00 sq. m.







2087 sq. ft. 193.89 sq. m. 195 sq. ft. 18.12 sq. m.

TOTAL

2282 sq. ft. 212.00 sq. m.







2090 sq. ft. 194.16 sq. m.







RESIDENCE BALCONY/TERRACE 668 sq. ft.

1616 sq. ft. 150.13 sq. m. 62.06 sq. m.

TOTAL

2284 sq. ft. 212.18 sq. m.







1783 sq. ft. 165.64 sq. m. 244 sq. ft. 22.67 sq. m.

TOTAL

2027 sq. ft. 188.31 sq. m.







2027 sq. ft. 188.31 sq. m.







RESIDENCE BALCONY/TERRACE 668 sq. ft.

1616 sq. ft. 150.13 sq. m.

62.06 sq. m.

TOTAL

2284 s