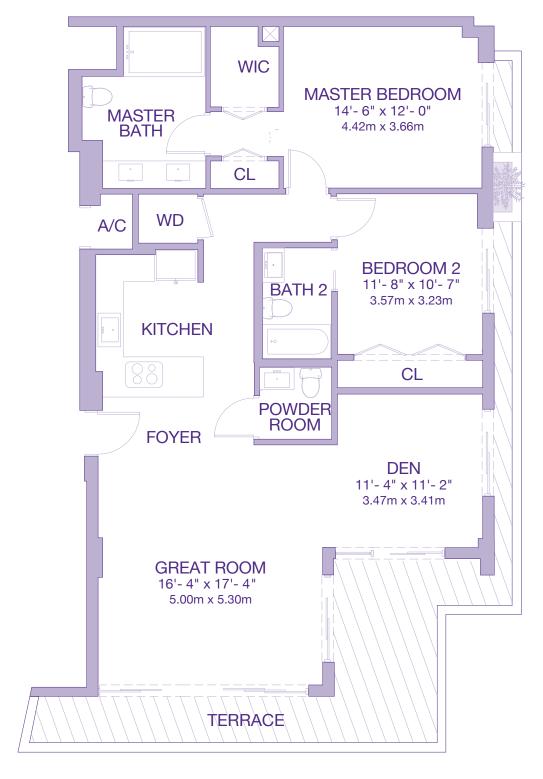

1348 sq. ft. 125.23 sq. m. 301 sq. ft. 27.96 sq. m.

TOTAL

1649 sq. ft. 153.19 sq. m.







2089 sq. ft. 194.07 sq. m.







2284 sq. ft. 212.19 sq. m.







2284 sq. ft. 212.19 sq. m.







2089 sq. ft. 194.07 sq. m.







1617 sq. ft. 150.22 sq. m.







1744 sq. ft. 162.02 sq. m. 346 sq. ft. 32.14 sq. m.

TOTAL

2090 sq. ft. 194.16 sq. m.







2087 sq. ft. 193.89 sq. m. 195 sq. ft. 18.12 sq. m.

TOTAL 2282 sq. ft. 212.00 sq. m.







2087 sq. ft. 193.89 sq. m. 195 sq. ft. 18.12 sq. m.

TOTAL

2282 sq. ft. 212.00 sq. m.







2090 sq. ft. 194.16 sq. m.







RESIDENCE BALCONY/TERRACE 668 sq. ft.

1616 sq. ft. 150.13 sq. m. 62.06 sq. m.

TOTAL

2284 sq. ft. 212.18 sq. m.







1783 sq. ft. 165.64 sq. m. 244 sq. ft. 22.67 sq. m.

TOTAL

2027 sq. ft. 188.31 sq. m.







2027 sq. ft. 188.31 sq. m.







RESIDENCE BALCONY/TERRACE 668 sq. ft.

1616 sq. ft. 150.13 sq. m.

62.06 sq. m.

TOTAL

2284 sq. ft. 212.18 sq. m.







RESIDENCE BALCONY/TERRACE 659 sq. ft.

1430 sq. ft. 132.85 sq. m. 61.22 sq. m.

TOTAL 2089 sq. ft. 194.07 sq