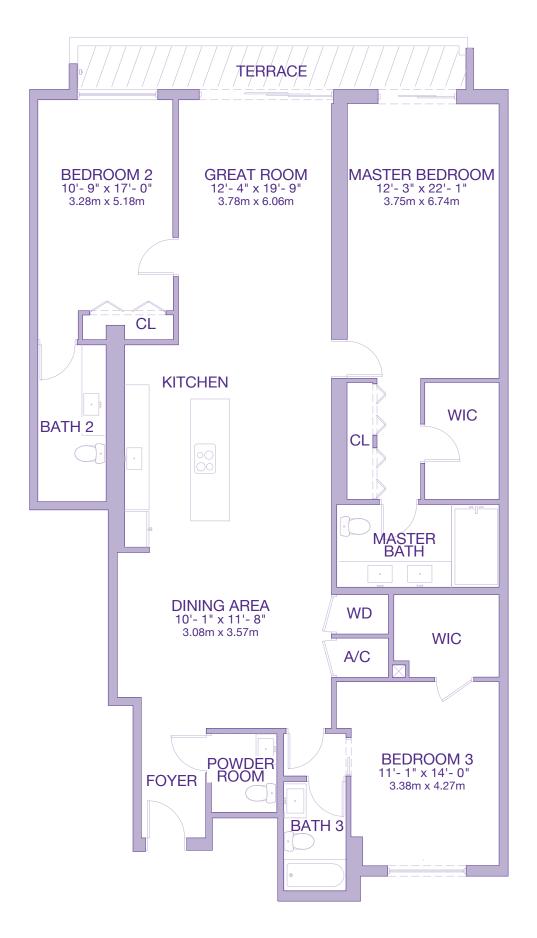

1348 sq. ft. 125.23 sq. m. 301 sq. ft. 27.96 sq. m.

TOTAL

1649 sq. ft. 153.19 sq. m.







2089 sq. ft. 194.07 sq. m.







2284 sq. ft. 212.19 sq. m.







2284 sq. ft. 212.19 sq. m.







2089 sq. ft. 194.07 sq. m.







1617 sq. ft. 150.22 sq. m.







1744 sq. ft. 162.02 sq. m. 346 sq. ft. 32.14 sq. m.

TOTAL

2090 sq. ft. 194.16 sq. m.







2087 sq. ft. 193.89 sq. m. 195 sq. ft. 18.12 sq. m.

TOTAL 2282 sq. ft. 212.00 sq. m.







2087 sq. ft. 193.89 sq. m. 195 sq. ft. 18.12 sq. m.

TOTAL

2282 sq. ft. 212.00 sq. m.







2090 sq. ft. 194.16 sq. m.







RESIDENCE BALCONY/TERRACE 668 sq. ft.

1616 sq. ft. 150.13 sq. m. 62.06 sq. m.

TOTAL

2284 sq. ft. 212.18 sq. m.







1783 sq. ft. 165.64 sq. m. 244 sq. ft. 22.67 sq. m.

TOTAL

2027 sq. ft. 188.31 sq. m.







2027 sq. ft. 188.31 sq. m.







RESIDENCE BALCONY/TERRACE 668 sq. ft.

1616 sq. ft. 150.13 sq. m.

62.06 sq. m.

TOTAL

2284 sq. ft. 212.18 sq. m.







RESIDE