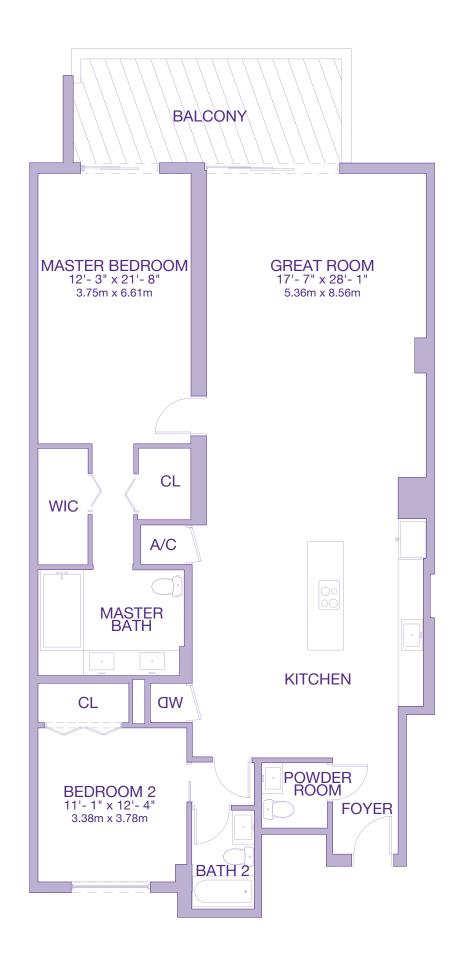

. m. 301 sq. ft. 27.96 sq. m.

TOTAL

1649 sq. ft. 153.19 sq. m.







2089 sq. ft. 194.07 sq. m.







2284 sq. ft. 212.19 sq. m.







2284 sq. ft. 212.19 sq. m.







2089 sq. ft. 194.07 sq. m.







1617 sq. ft. 150.22 sq. m.







1744 sq. ft. 162.02 sq. m. 346 sq. ft. 32.14 sq. m.

TOTAL

2090 sq. ft. 194.16 sq. m.







2087 sq. ft. 193.89 sq. m. 195 sq. ft. 18.12 sq. m.

TOTAL 2282 sq. ft. 212.00 sq. m.







2087 sq. ft. 193.89 sq. m. 195 sq. ft. 18.12 sq. m.

TOTAL

2282 sq. ft. 212.00 sq. m.







2090 sq. ft. 194.16 sq. m.







RESIDENCE BALCONY/TERRACE 668 sq. ft.

1616 sq. ft. 150.13 sq. m. 62.06 sq. m.

TOTAL

2284 sq. ft. 212.18 sq. m.







1783 sq. ft. 165.64 sq. m. 244 sq. ft. 22.67 sq. m.

TOTAL

2027 sq. ft. 188.31 sq. m.







2027 sq. ft. 188.31 sq. m.







RESIDENCE BALCONY/TERRACE 668 sq. ft.

1616 sq. ft. 150.13 sq. m.

62.06 sq. m.

TOTAL

2284 sq. ft. 212.18 sq. m.







RESIDENCE BALCONY/TERRACE 659 sq. ft.

1430 sq. ft. 132.85 sq. m. 61.22 sq. m.

TOTAL 2089 sq. ft. 194.07 sq. m.







LINE 3

RESIDENCE BALCONY/TERRACE 1409 sq. ft. 130.90 sq. m. 214 sq. ft. 19.88 sq. m.

1623 sq. ft. 150.78 sq. m.

TOTAL







1409 sq. ft. 130.90 sq. m. 214 sq. ft. 19.88 sq. m.

TOTAL

1623 sq. ft. 150.78 sq. m.







1430 sq. ft. 132.85 sq. m. 659 sq. ft. 61.22 sq. m.

TOTAL

2089 sq. ft. 194.07 sq. m.