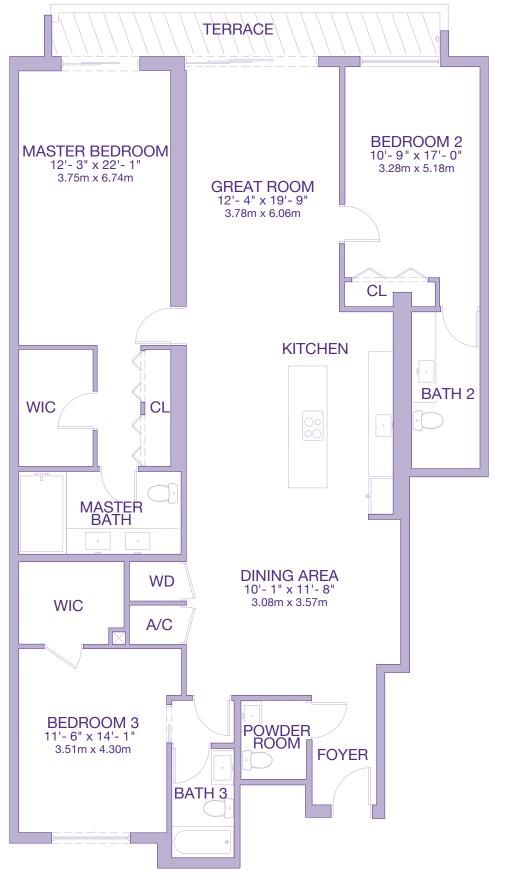

1348 sq. ft. 125.23 sq. m. 301 sq. ft. 27.96 sq. m.

TOTAL

1649 sq. ft. 153.19 sq. m.







2089 sq. ft. 194.07 sq. m.







2284 sq. ft. 212.19 sq. m.







2284 sq. ft. 212.19 sq. m.







2089 sq. ft. 194.07 sq. m.







1617 sq. ft. 150.22 sq. m.







1744 sq. ft. 162.02 sq. m. 346 sq. ft. 32.14 sq. m.

TOTAL

2090 sq. ft. 194.16 sq. m.







2087 sq. ft. 193.89 sq. m. 195 sq. ft. 18.12 sq. m.

TOTAL 2282 sq. ft. 212.00 sq. m.







2087 sq. ft. 193.89 sq. m. 195 sq. ft. 18.12 sq. m.

TOTAL

2282 sq. ft. 212.00 sq. m.







2090 sq. ft. 194.16 sq. m.







RESIDENCE BALCONY/TERRACE 668 sq. ft.

1616 sq. ft. 150.13 sq. m. 62.06 sq. m.

TOTAL

2284 sq. ft. 212.18 sq. m.







1783 sq. ft. 165.64 sq. m. 244 sq. ft. 22.67 sq. m.

TOTAL

2027 sq. ft. 188.31 sq. m.







2027 sq. ft. 188.31 sq. m.







RESIDENCE BALCONY/TERRACE 668 sq. ft.

1616 sq. ft. 150.13 sq. m.

62.06 sq. m.

TOTAL

2284 sq. ft. 212.18 sq. m.







RESIDENCE BALCONY/TERRACE 659 sq. ft.

1