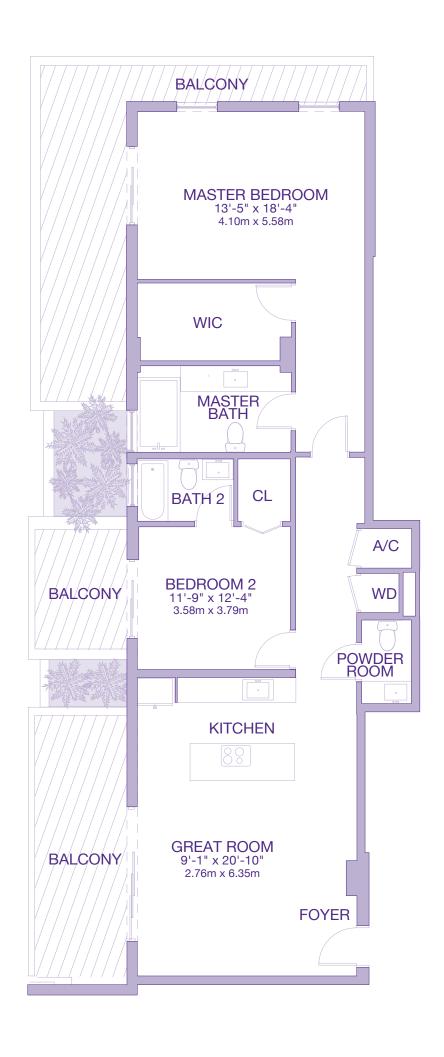

1744 sq. ft. 162.02 sq. m. 346 sq. ft. 32.14 sq. m.

TOTAL

2090 sq. ft. 194.16 sq. m.







2087 sq. ft. 193.89 sq. m. 195 sq. ft. 18.12 sq. m.

TOTAL 2282 sq. ft. 212.00 sq. m.







2087 sq. ft. 193.89 sq. m. 195 sq. ft. 18.12 sq. m.

TOTAL

2282 sq. ft. 212.00 sq. m.







2090 sq. ft. 194.16 sq. m.







RESIDENCE BALCONY/TERRACE 668 sq. ft.

1616 sq. ft. 150.13 sq. m. 62.06 sq. m.

TOTAL

2284 sq. ft. 212.18 sq. m.







1783 sq. ft. 165.64 sq. m. 244 sq. ft. 22.67 sq. m.

TOTAL

2027 sq. ft. 188.31 sq. m.







2027 sq. ft. 188.31 sq. m.







RESIDENCE BALCONY/TERRACE 668 sq. ft.

1616 sq. ft. 150.13 sq. m.

62.06 sq. m.

TOTAL

2284 sq. ft. 212.18 sq. m.







RESIDENCE BALCONY/TERRACE 659 sq. ft.

1430 sq. ft. 132.85 sq. m. 61.22 sq. m.

TOTAL 2089 sq. ft. 194.07 sq. m.







LINE 3

RESIDENCE BALCONY/TERRACE 1409 sq. ft. 130.90 sq. m. 214 sq. ft. 19.88 sq. m.

1623 sq. ft. 150.78 sq. m.

TOTAL







1409 sq. ft. 130.90 sq. m. 214 sq. ft. 19.88 sq. m.

TOTAL

1623 sq. ft. 150.78 sq. m.







1430 sq. ft. 132.85 sq. m. 659 sq. ft. 61.22 sq. m.

TOTAL

2089 sq. ft. 194.07 sq. m.