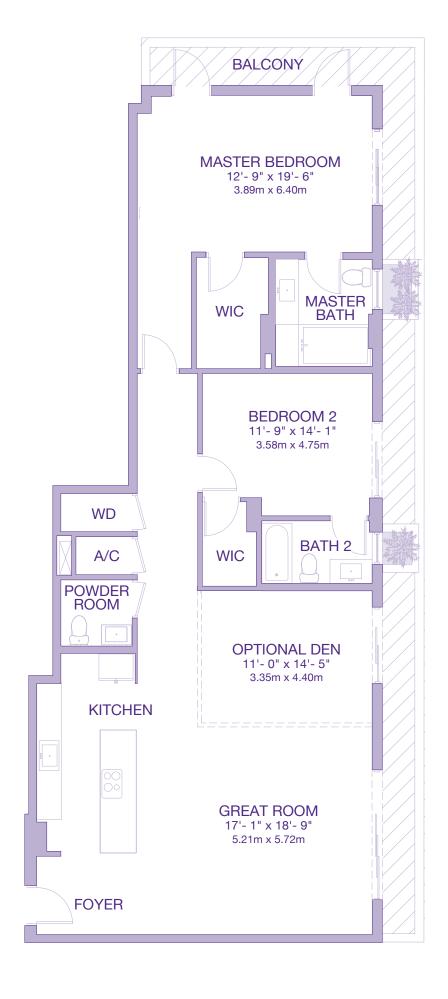

1348 sq. ft. 125.23 sq. m. 301 sq. ft. 27.96 sq. m.

TOTAL

1649 sq. ft. 153.19 sq. m.

2089 sq. ft. 194.07 sq. m.

2284 sq. ft. 212.19 sq. m.

2284 sq. ft. 212.19 sq. m.

2089 sq. ft. 194.07 sq. m.

1617 sq. ft. 150.22 sq. m.

1744 sq. ft. 162.02 sq. m. 346 sq. ft. 32.14 sq. m.

TOTAL

2090 sq. ft. 194.16 sq. m.

2087 sq. ft. 193.89 sq. m. 195 sq. ft. 18.12 sq. m.

TOTAL 2282 sq. ft. 212.00 sq. m.

2087 sq. ft. 193.89 sq. m. 195 sq. ft. 18.12 sq. m.

TOTAL

2282 sq. ft. 212.00 sq. m.

2090 sq. ft. 194.16 sq. m.

RESIDENCE BALCONY/TERRACE 668 sq. ft.

1616 sq. ft. 150.13 sq. m. 62.06 sq. m.

TOTAL

2284 sq. ft. 212.18 sq. m.

1783 sq. ft. 165.64 sq. m. 244 sq. ft. 22.67 sq. m.

TOTAL

2027 sq. ft. 188.31 sq. m.

2027 sq. ft. 188.31 sq. m.

RESIDENCE BALCONY/TERRACE 668 sq. ft.

1616 sq. ft. 150.13 sq. m.

62.06 sq. m.

TOTAL

2284 sq. ft. 212.18 sq. m.

RESIDENCE BALCONY/TERRACE 659 sq. ft.

1430 sq. ft. 132.85 sq. m. 61.22 sq. m.

TOTAL 2089 sq. ft. 194.07 sq. m.

LINE 3

RESIDENCE BALCONY/TERRACE 1409 sq. ft. 130.90 sq. m. 214 sq. ft. 19.88 sq. m.

1623 sq. ft. 150.78 sq. m.

TOTAL

1409 sq. ft. 130.90 sq. m. 214 sq. ft. 19.88 sq. m.

TOTAL

1623 sq. ft. 150.78 sq. m.

1430 sq. ft. 132.85 sq. m. 659 sq. ft. 61.22 sq. m.

TOTAL

2089 sq. ft. 194.07 sq. m.