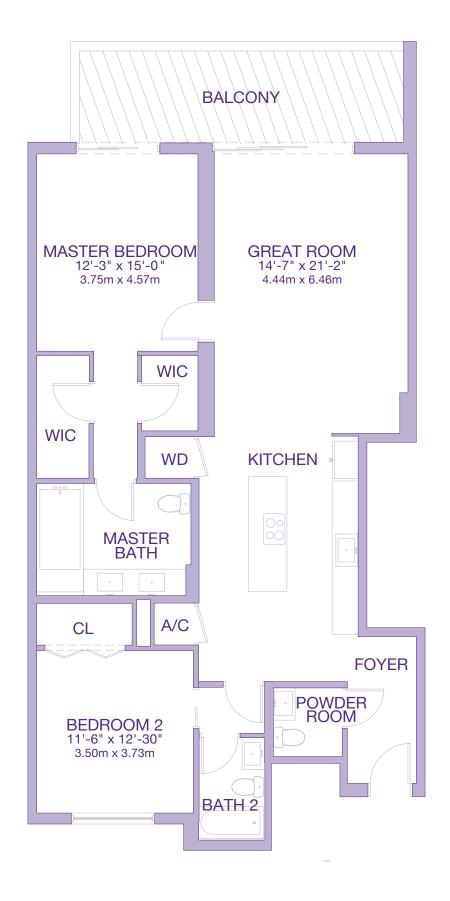

ft. 18.12 sq. m.

TOTAL

2282 sq. ft. 212.00 sq. m.







2090 sq. ft. 194.16 sq. m.







RESIDENCE BALCONY/TERRACE 668 sq. ft.

1616 sq. ft. 150.13 sq. m. 62.06 sq. m.

TOTAL

2284 sq. ft. 212.18 sq. m.







1783 sq. ft. 165.64 sq. m. 244 sq. ft. 22.67 sq. m.

TOTAL

2027 sq. ft. 188.31 sq. m.







2027 sq. ft. 188.31 sq. m.







RESIDENCE BALCONY/TERRACE 668 sq. ft.

1616 sq. ft. 150.13 sq. m.

62.06 sq. m.

TOTAL

2284 sq. ft. 212.18 sq. m.







RESIDENCE BALCONY/TERRACE 659 sq. ft.

1430 sq. ft. 132.85 sq. m. 61.22 sq. m.

TOTAL 2089 sq. ft. 194.07 sq. m.







LINE 3

RESIDENCE BALCONY/TERRACE 1409 sq. ft. 130.90 sq. m. 214 sq. ft. 19.88 sq. m.

1623 sq. ft. 150.78 sq. m.

TOTAL







1409 sq. ft. 130.90 sq. m. 214 sq. ft. 19.88 sq. m.

TOTAL

1623 sq. ft. 150.78 sq. m.







1430 sq. ft. 132.85 sq. m. 659 sq. ft. 61.22 sq. m.

TOTAL

2089 sq. ft. 194.07 sq. m.