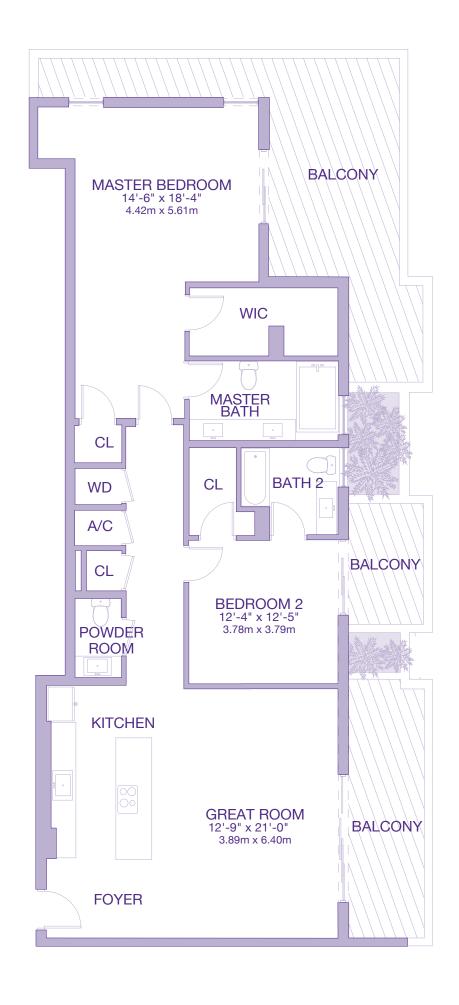

.19 sq. m.







2284 sq. ft. 212.19 sq. m.







2089 sq. ft. 194.07 sq. m.







1617 sq. ft. 150.22 sq. m.







1744 sq. ft. 162.02 sq. m. 346 sq. ft. 32.14 sq. m.

TOTAL

2090 sq. ft. 194.16 sq. m.







2087 sq. ft. 193.89 sq. m. 195 sq. ft. 18.12 sq. m.

TOTAL 2282 sq. ft. 212.00 sq. m.







2087 sq. ft. 193.89 sq. m. 195 sq. ft. 18.12 sq. m.

TOTAL

2282 sq. ft. 212.00 sq. m.







2090 sq. ft. 194.16 sq. m.







RESIDENCE BALCONY/TERRACE 668 sq. ft.

1616 sq. ft. 150.13 sq. m. 62.06 sq. m.

TOTAL

2284 sq. ft. 212.18 sq. m.







1783 sq. ft. 165.64 sq. m. 244 sq. ft. 22.67 sq. m.

TOTAL

2027 sq. ft. 188.31 sq. m.







2027 sq. ft. 188.31 sq. m.







RESIDENCE BALCONY/TERRACE 668 sq. ft.

1616 sq. ft. 150.13 sq. m.

62.06 sq. m.

TOTAL

2284 sq. ft. 212.18 sq. m.







RESIDENCE BALCONY/TERRACE 659 sq. ft.

1430 sq. ft. 132.85 sq. m. 61.22 sq. m.

TOTAL 2089 sq. ft. 194.07 sq. m.







LINE 3

RESIDENCE BALCONY/TERRACE 1409 sq. ft. 130.90 sq. m. 214 sq. ft. 19.88 sq. m.

1623 sq. ft. 150.78 sq. m.

TOTAL







1409 sq. ft. 130.90 sq. m. 214 sq. ft. 19.88 sq. m.

TOTAL

1623 sq. ft. 150.78 sq. m.







1430 sq. ft. 132.85 sq. m. 659 sq. ft. 61.22 sq. m.

TOTAL

2089 sq. ft. 194.07 sq. m.