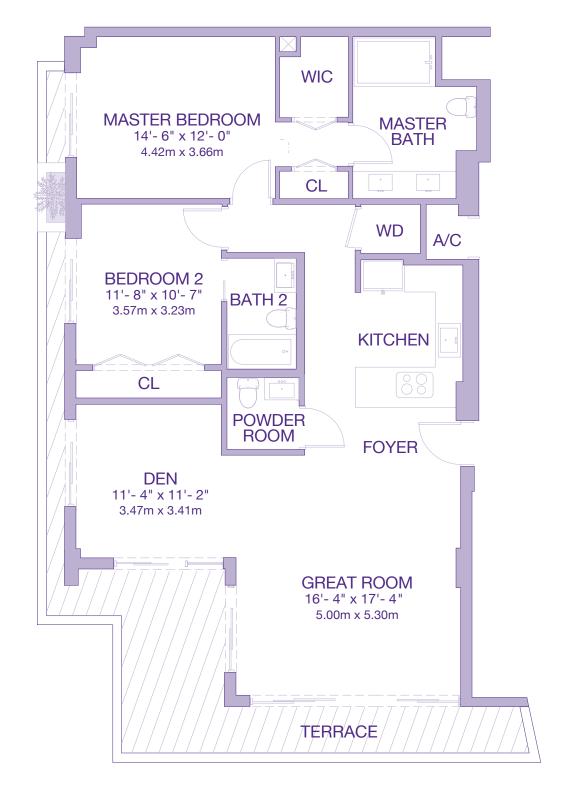

1348 sq. ft. 125.23 sq. m. 301 sq. ft. 27.96 sq. m.

TOTAL

1649 sq. ft. 153.19 sq. m.







2089 sq. ft. 194.07 sq. m.







2284 sq. ft. 212.19 sq. m.







2284 sq. ft. 212.19 sq. m.







2089 sq. ft. 194.07 sq. m.







1617 sq. ft. 150.22 sq. m.







1744 sq. ft. 162.02 sq. m. 346 sq. ft. 32.14 sq. m.

TOTAL

2090 sq. ft. 194.16 sq. m.







2087 sq. ft. 193.89 sq. m. 195 sq. ft. 18.12 sq. m.

TOTAL 2282 sq. ft. 212.00 sq. m.







2087 sq. ft. 193.89 sq. m. 195 sq. ft. 18.12 sq. m.

TOTAL

2282 sq. ft. 212.00 sq. m.







2090 sq. ft. 194.16 sq. m.







RESIDENCE BALCONY/TERRACE 668 sq. ft.

1616 sq. ft. 150.13 sq. m. 62.06 sq. m.

TOTAL

2284 sq. ft. 212.18 sq. m.







1783 sq. ft. 165.64 sq. m. 244 sq. ft. 22.67 sq. m.

TOTAL

2027 sq. ft. 188.31 sq. m.







2027 sq. ft. 188.31 sq. m.







RESIDENCE BALCONY/TERRACE 668 sq. ft.

1616 sq. ft. 150.13 s