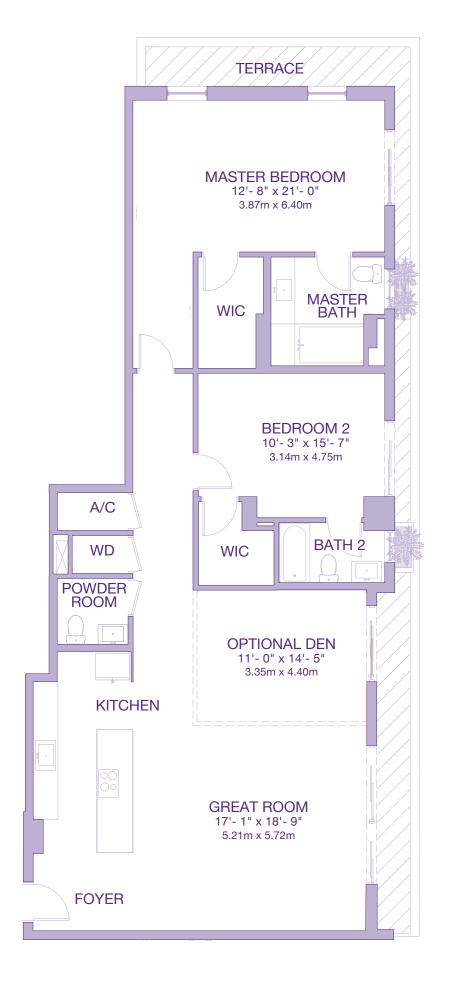

1348 sq. ft. 125.23 sq. m. 301 sq. ft. 27.96 sq. m.

TOTAL

1649 sq. ft. 153.19 sq. m.







2089 sq. ft. 194.07 sq. m.







2284 sq. ft. 212.19 sq. m.







2284 sq. ft. 212.19 sq. m.







2089 sq. ft. 194.07 sq. m.







1617 sq. ft. 150.22 sq. m.







1744 sq. ft. 162.02 sq. m. 346 sq. ft. 32.14 sq. m.

TOTAL

2090 sq. ft. 194.16 sq. m.







2087 sq. ft. 193.89 sq. m. 195 sq. ft. 18.12 sq. m.

TOTAL 2282 sq. ft. 212.00 sq. m.







2087 sq. ft. 193.89 sq. m. 195 sq. ft. 18.12 sq. m.

TOTAL

2282 sq. ft. 212.00 sq. m.







2090 sq. ft. 194.16 sq. m.







RESIDENCE BALCONY/TERRACE 668 sq. ft.

1616 sq. ft. 150.13 sq. m. 62.06 sq. m.

TOTAL

2284 sq. ft. 212.18 sq. m.







1783 sq. ft. 165.64 sq. m. 244 sq. ft. 22.67 sq. m.

TOTAL

2027 sq. ft. 188.31 sq. m.







2027 sq. ft. 188.31 sq. m.







RESIDENCE BALCONY/TERRACE 668 sq. ft.

1616 sq. ft. 150.13 sq. m.

62.06 sq. m.

TOTAL

2284 sq. ft. 212.18 sq. m.







RESIDENCE BALCONY/TERRACE 659 sq. ft.

1430 sq. ft. 132.85 sq. m. 61.22 sq