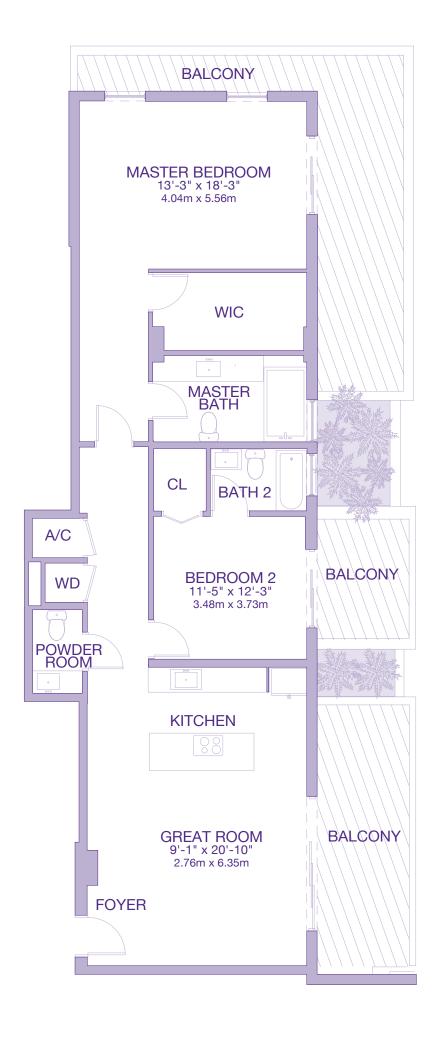

ESIDENCE BALCONY/TERRACE 668 sq. ft.

1616 sq. ft. 150.13 sq. m. 62.06 sq. m.

TOTAL

2284 sq. ft. 212.18 sq. m.







1783 sq. ft. 165.64 sq. m. 244 sq. ft. 22.67 sq. m.

TOTAL

2027 sq. ft. 188.31 sq. m.







2027 sq. ft. 188.31 sq. m.







RESIDENCE BALCONY/TERRACE 668 sq. ft.

1616 sq. ft. 150.13 sq. m.

62.06 sq. m.

TOTAL

2284 sq. ft. 212.18 sq. m.







RESIDENCE BALCONY/TERRACE 659 sq. ft.

1430 sq. ft. 132.85 sq. m. 61.22 sq. m.

TOTAL 2089 sq. ft. 194.07 sq. m.







LINE 3

RESIDENCE BALCONY/TERRACE 1409 sq. ft. 130.90 sq. m. 214 sq. ft. 19.88 sq. m.

1623 sq. ft. 150.78 sq. m.

TOTAL







1409 sq. ft. 130.90 sq. m. 214 sq. ft. 19.88 sq. m.

TOTAL

1623 sq. ft. 150.78 sq. m.







1430 sq. ft. 132.85 sq. m. 659 sq. ft. 61.22 sq. m.

TOTAL

2089 sq. ft. 194.07 sq. m.