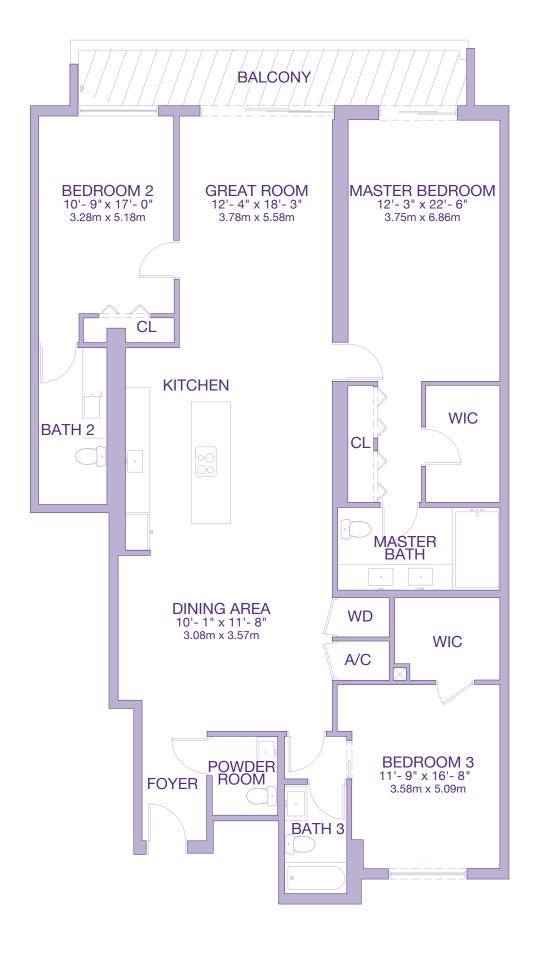

1348 sq. ft. 125.23 sq. m. 301 sq. ft. 27.96 sq. m.

TOTAL

1649 sq. ft. 153.19 sq. m.

2089 sq. ft. 194.07 sq. m.

2284 sq. ft. 212.19 sq. m.

2284 sq. ft. 212.19 sq. m.

2089 sq. ft. 194.07 sq. m.

1617 sq. ft. 150.22 sq. m.

1744 sq. ft. 162.02 sq. m. 346 sq. ft. 32.14 sq. m.

TOTAL

2090 sq. ft. 194.16 sq. m.

2087 sq. ft. 193.89 sq. m. 195 sq. ft. 18.12 sq. m.

TOTAL 2282 sq. ft. 212.00 sq. m.

2087 sq. ft. 193.89 sq. m. 195 sq. ft. 18.12 sq. m.

TOTAL

2282 sq. ft. 212.00 sq. m.

2090 sq. ft. 194.16 sq. m.

RESIDENCE BALCONY/TERRACE 668 sq. ft.

1616 sq. ft. 150.13 sq. m. 62.06 sq. m.

TOTAL

2284 sq. ft. 212.18 sq. m.

1783 sq. ft. 165.64 sq. m. 244 sq. ft. 22.67 sq. m.

TOTAL

2027 sq. ft. 188.31 sq. m.

2027 sq. ft. 188.31 sq. m.

RESIDENCE BALCONY/TERRACE 668 sq. ft.

1616 sq. ft. 150.13 sq. m.

62.06 sq. m.

TOTAL

2284 sq. ft. 212.18 sq. m.

RESIDENCE BALCONY/TERRACE 659 sq. ft.

1430 sq. ft. 132.85 sq. m. 61.22 sq. m.

TOTAL 2089 sq. ft. 194.07 sq. m.

LINE 3

RESIDENCE BALCONY/TERRACE 1409 sq. ft. 130.90 sq. m. 214 sq. ft. 19.88 sq. m.

1623 sq. ft. 150.78 sq. m.

TOTAL

1409 sq. ft. 130.90 sq. m. 214 sq. ft. 19.88 sq. m.

TOTAL

1623 sq. ft. 150.78 sq. m.

1430 sq. ft. 132.85 sq. m. 659 sq. ft. 61.22 sq. m.

TOTAL

2089 sq. ft. 194.07 sq. m.