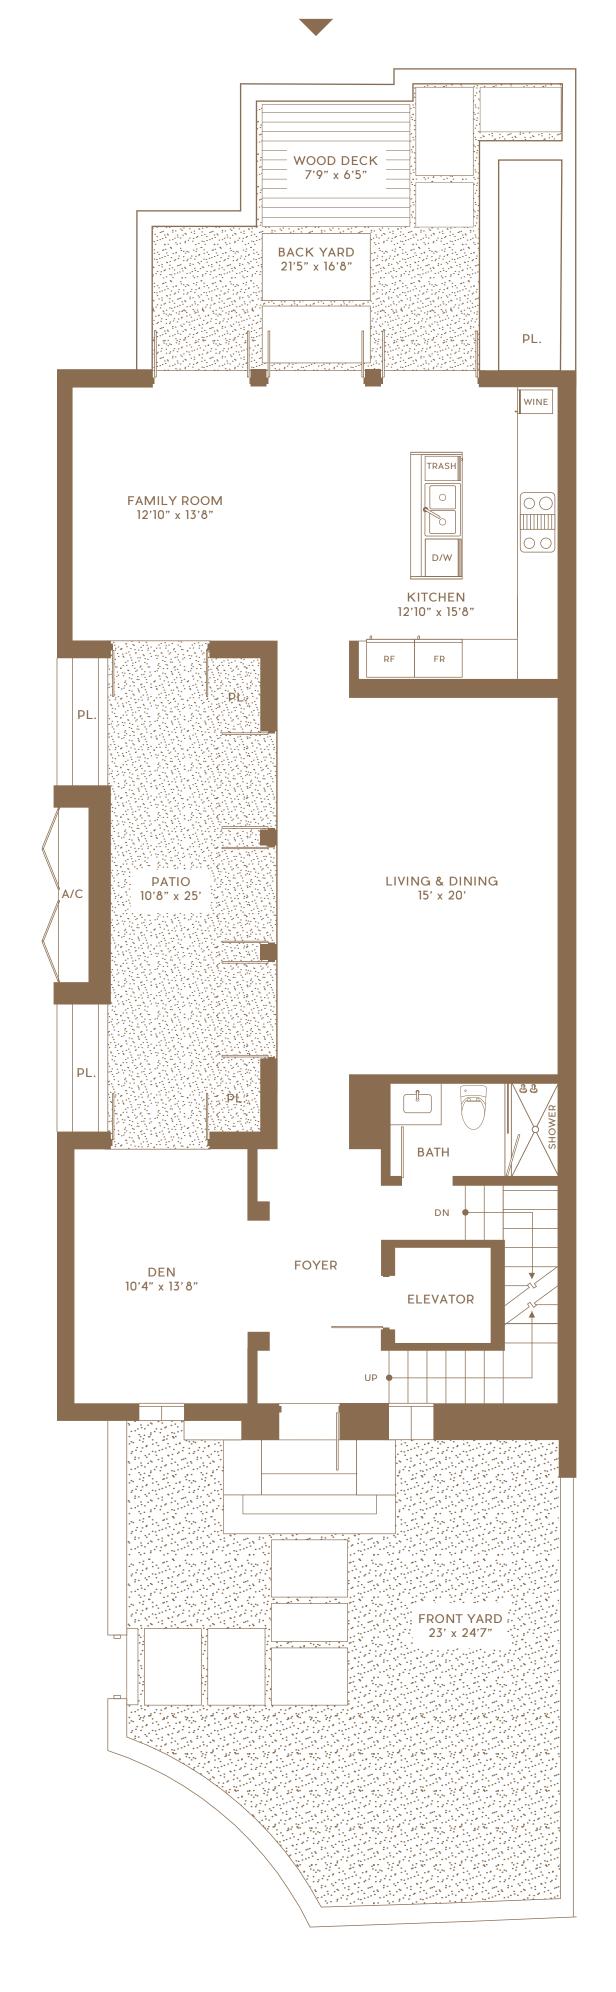

### VILLA A NORTH

4 BEDROOMS • 4 BATHS • DEN

| TOTAL A/C                  | 3,875 | Sq Ft |
|----------------------------|-------|-------|
| Climate Controlled Storage | 233   | Sq Ft |
| Interior Area              | 3,642 | Sq Ft |

Terrace/Balcony 510 Sq Ft
Front and Back Yard Area 1,750 Sq Ft
Garage 491 Sq Ft
Garage Storage 64 Sq Ft

TOTAL NON A/C 2,815 Sq Ft

GRAND TOTAL 6,690 Sq Ft

2nd Floor

3rd Floor

BALCONY 5'2" x 18'2"

TERRACE

11'4" x 15'