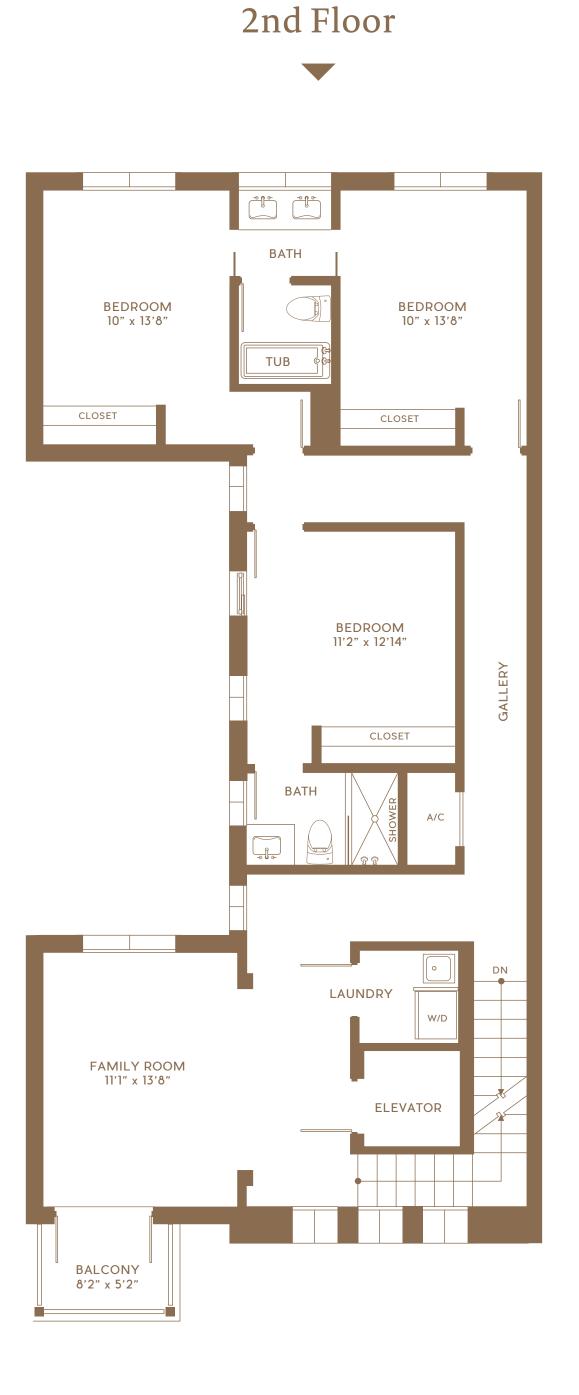

### VILLA A NORTH

4 BEDROOMS • 4 BATHS • DEN

| TOTAL A/C                  | 3,875 | Sq Ft |
|----------------------------|-------|-------|
| Climate Controlled Storage | 233   | Sq Ft |
| Interior Area              | 3,642 | Sq Ft |

Terrace/Balcony 510 Sq Ft
Front and Back Yard Area 1,750 Sq Ft
Garage 491 Sq Ft
Garage Storage 64 Sq Ft

TOTAL NON A/C 2,815 Sq Ft

GRAND TOTAL 6,690 Sq Ft

2nd Floor

3rd Floor

BALCONY 5'2" x 18'2"

TERRACE

11'4" x 15'