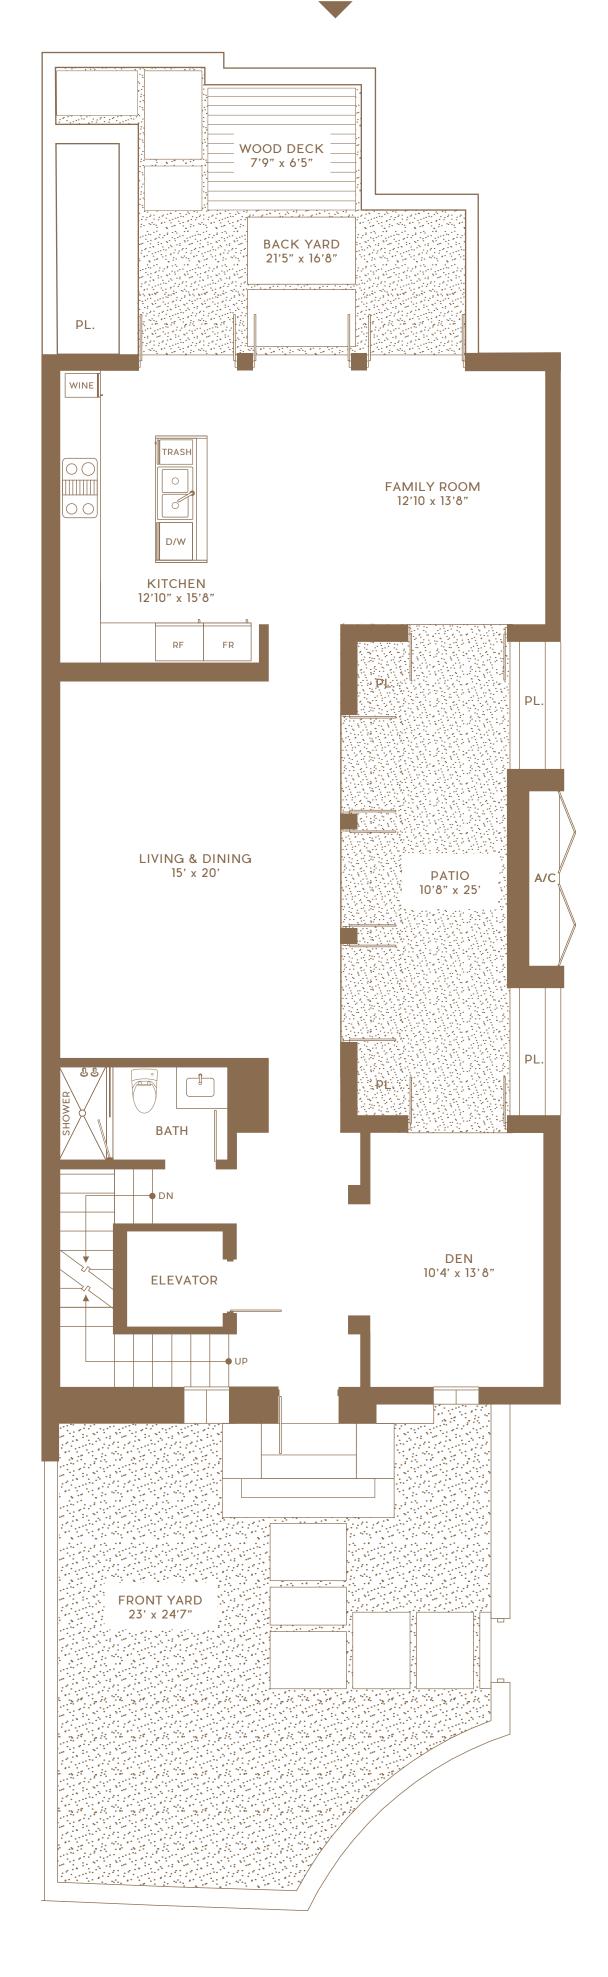

BATHS • DEN

| Interior Area            | 3,593 | Sq Ft |
|--------------------------|-------|-------|
| TOTAL A/C                | 3,593 | Sq Ft |
| Terrace/Balcony          | 3 3 2 | Sq Ft |
| Front and Back Yard Area | 859   | Sq Ft |
| Patio                    | 226   | Sq Ft |
| Garage                   | 476   | Sq Ft |
| Garage Storage           | 105   | Sq Ft |
| TOTAL NON A/C            | 1,998 | Sq Ft |
| GRAND TOTAL              | 5,591 | Sq Ft |
| Scale                    |       |       |





1st Floor









# VILLA C SOUTH 4 BEDROOMS • 4 BATHS • DEN

Interior Area 3,593 Sq Ft

TOTAL A/C 3,593 Sq Ft

Terrace/Balcony 480 Sq Ft
Front and Back Yard Area 859 Sq Ft
Patio 226 Sq Ft
Garage 476 Sq Ft
Garage Storage 105 Sq Ft

TOTAL NON A/C 2,146 Sq Ft

GRAND TOTAL 5,739 Sq Ft





1st Floor