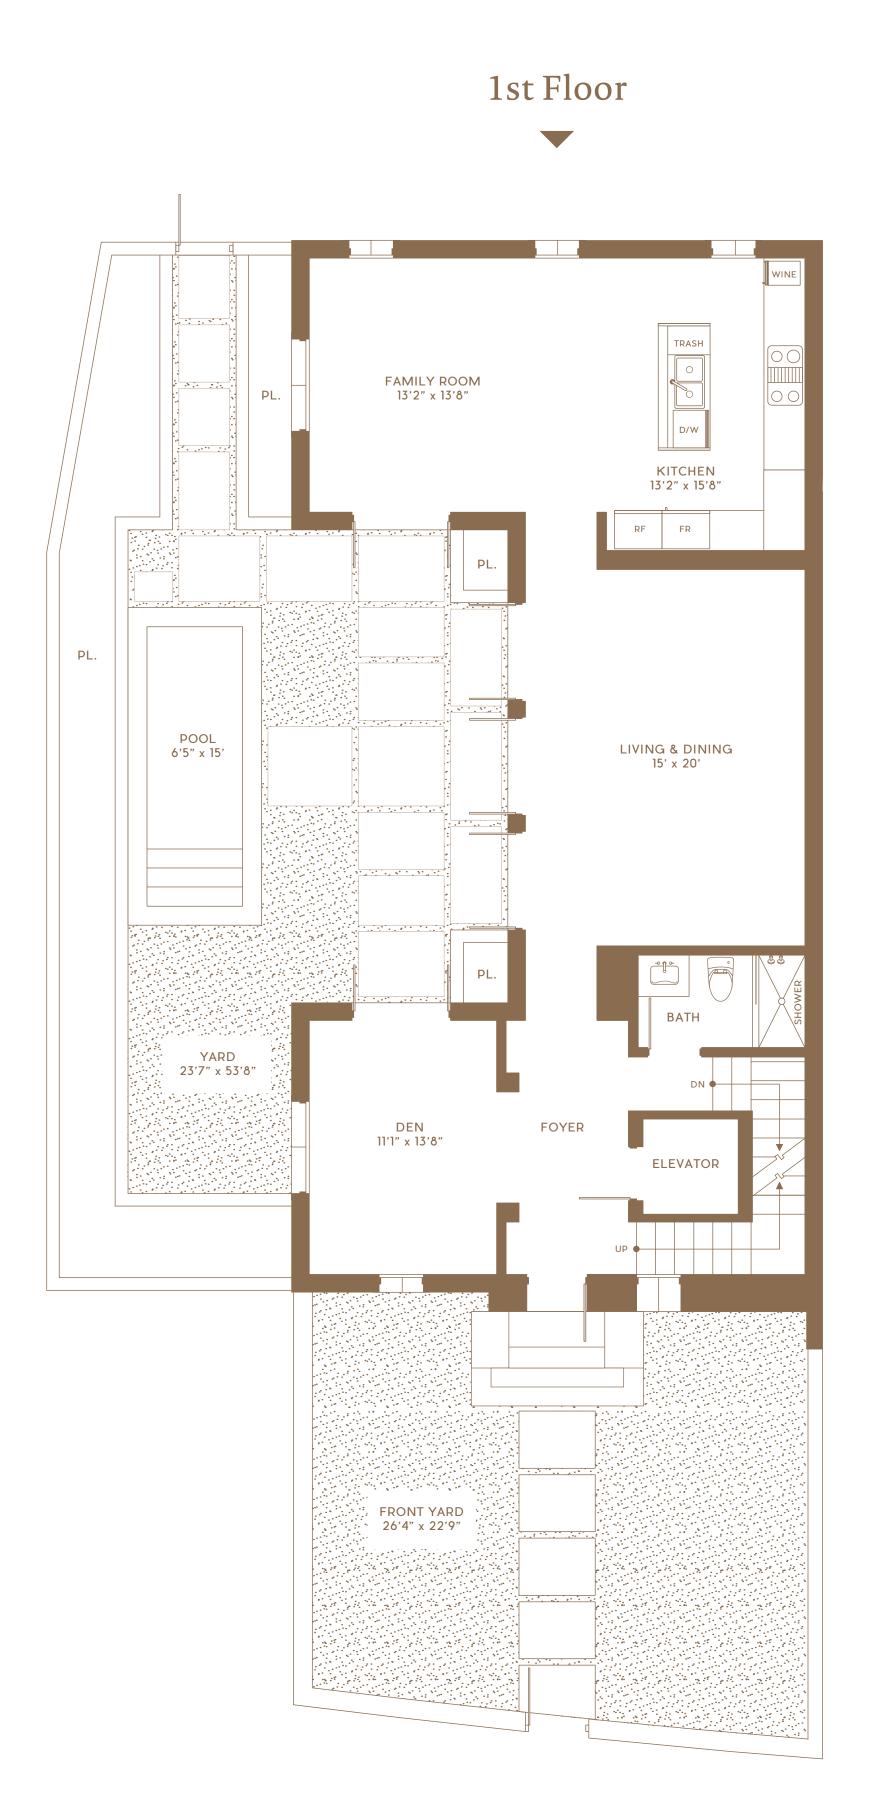

### VILLA A NORTH

4 BEDROOMS • 4 BATHS • DEN

| TOTAL A/C                  | 3,875 | Sq Ft |
|----------------------------|-------|-------|
| Climate Controlled Storage | 233   | Sq Ft |
| Interior Area              | 3,642 | Sq Ft |

Terrace/Balcony 510 Sq Ft
Front and Back Yard Area 1,750 Sq Ft
Garage 491 Sq Ft
Garage Storage 64 Sq Ft

TOTAL NON A/C 2,815 Sq Ft

GRAND TOTAL 6,690 Sq Ft

2nd Floor

3rd Floor

BALCONY 5'2" x 18'2"

TERRACE

11'4" x 15'