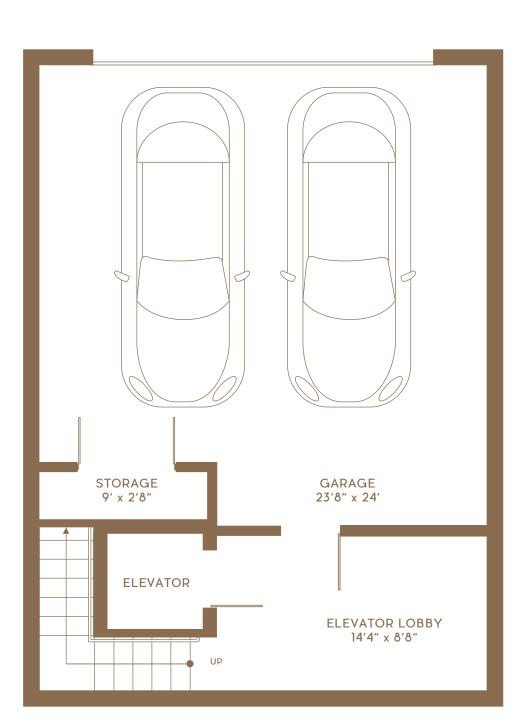

GRAND TOTAL 5,600 Sq Ft

2,183 Sq Ft

Scale \_\_\_\_\_\_\_ 1' 4' 8' 16

TOTAL NON A/C

1st Floor

A/C STORAGE 7'8" x 17'1