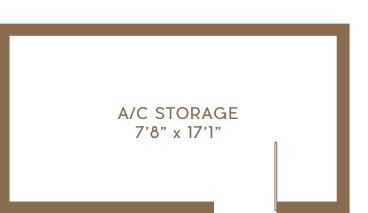

GRAND TOTAL 5,600 Sq Ft

2,183 Sq Ft

Scale \_\_\_\_\_\_\_ 1' 4' 8' 16

TOTAL NON A/C

1st Floor

A/C STORAGE 7'8" x 17'1