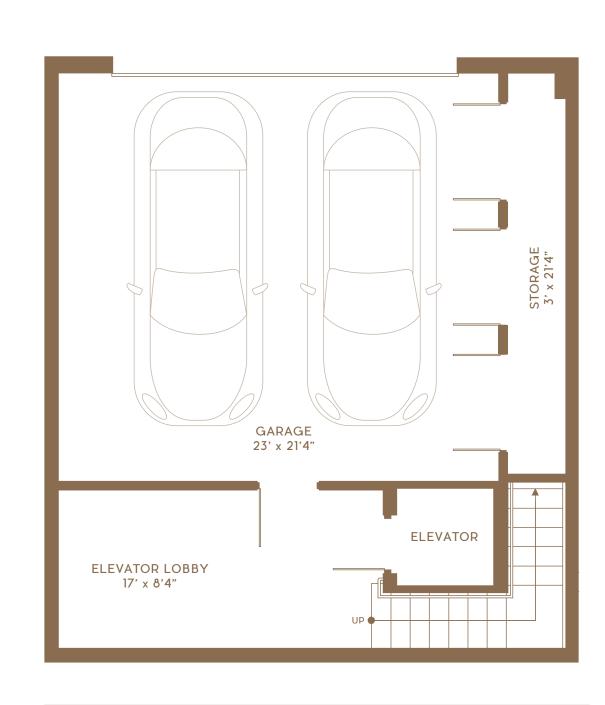

### VILLA A NORTH

4 BEDROOMS • 4 BATHS • DEN

| TOTAL A/C                  | 3,875 | Sq Ft |
|----------------------------|-------|-------|
| Climate Controlled Storage | 233   | Sq Ft |
| Interior Area              | 3,642 | Sq Ft |

Terrace/Balcony 510 Sq Ft
Front and Back Yard Area 1,750 Sq Ft
Garage 491 Sq Ft
Garage Storage 64 Sq Ft

TOTAL NON A/C 2,815 Sq Ft

GRAND TOTAL 6,690 Sq Ft

2nd Floor

3rd Floor

BALCONY 5'2" x 18'2"

TERRACE

11'4" x 15'