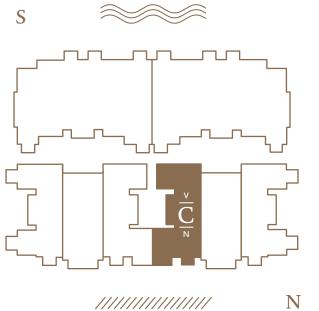

## VILLA C NORTH

4 BEDROOMS • 4 BATHS • DEN

| Interior Area            | 3,593 | Sq Ft |
|--------------------------|-------|-------|
| TOTAL A/C                | 3,593 | Sq Ft |
| Terrace/Balcony          | 3 3 2 | Sq Ft |
| Front and Back Yard Area | 859   | Sq Ft |
| Patio                    | 226   | Sq Ft |
| Garage                   | 476   | Sq Ft |
| Garage Storage           | 105   | Sq Ft |
| TOTAL NON A/C            | 1,998 | Sq Ft |
| GRAND TOTAL              | 5,591 | Sq Ft |
| Scale                    |       |       |

1st Floor