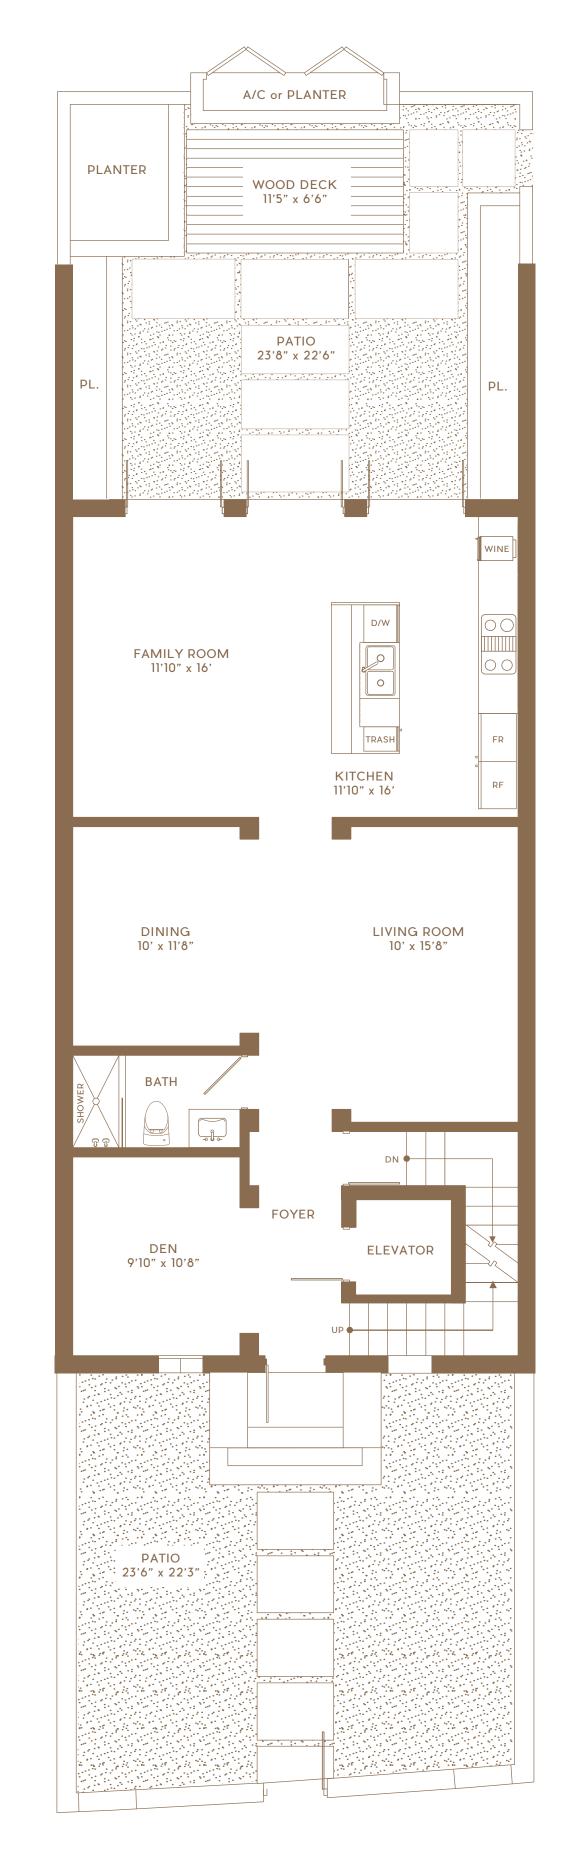

#### 4 BEDROOMS • 4 BATHS • DEN

Interior Area 3,642 Sq Ft
Climate Controlled Storage 233 Sq Ft

TOTAL A/C 3,875 Sq Ft

Terrace/Balcony 510 Sq Ft
Front and Back Yard Area 1,486 Sq Ft
Garage 491 Sq Ft
Garage Storage 64 Sq Ft

TOTAL NON A/C 2,551 Sq Ft

GRAND TOTAL 6,426 Sq Ft

Scale 1' 4' 8' 16'

3rd Floor