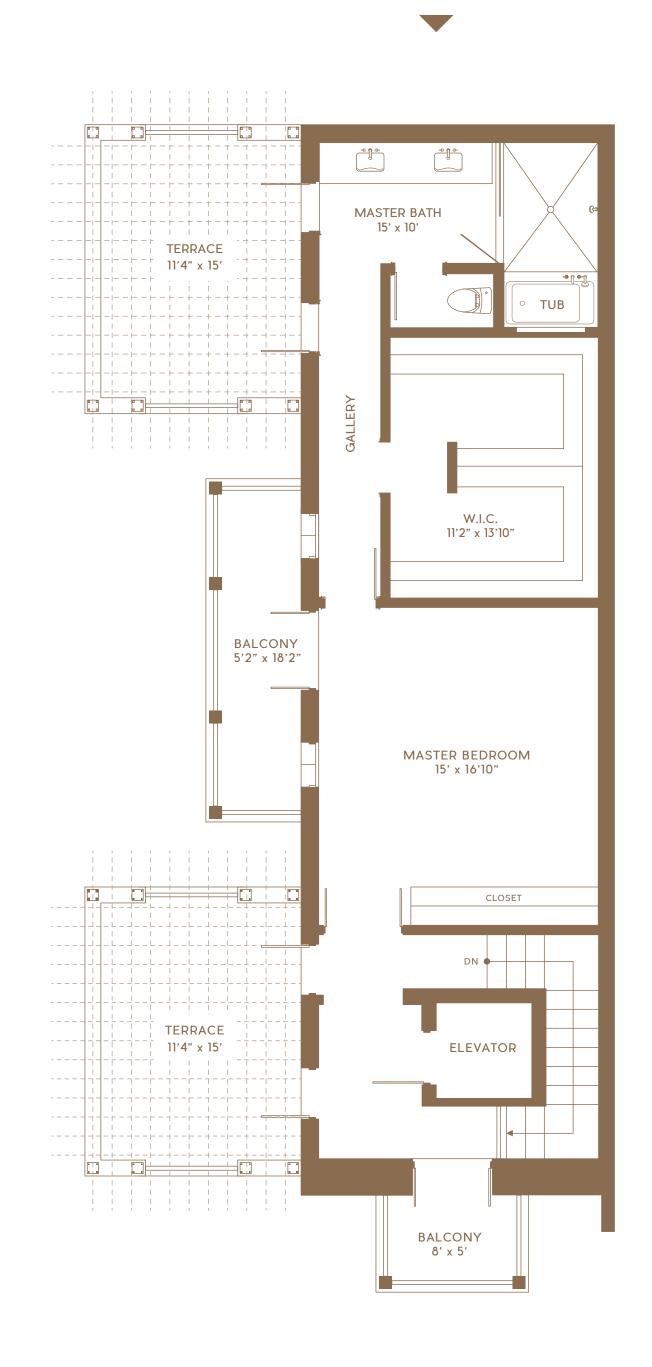

### VILLA A NORTH

4 BEDROOMS • 4 BATHS • DEN

| TOTAL A/C                  | 3,875 | Sq Ft |
|----------------------------|-------|-------|
| Climate Controlled Storage | 233   | Sq Ft |
| Interior Area              | 3,642 | Sq Ft |

Terrace/Balcony 510 Sq Ft
Front and Back Yard Area 1,750 Sq Ft
Garage 491 Sq Ft
Garage Storage 64 Sq Ft

TOTAL NON A/C 2,815 Sq Ft

GRAND TOTAL 6,690 Sq Ft

2nd Floor

3rd Floor

BALCONY 5'2" x 18'2"

TERRACE

11'4" x 15'

TERRACE

11'4" x 15'