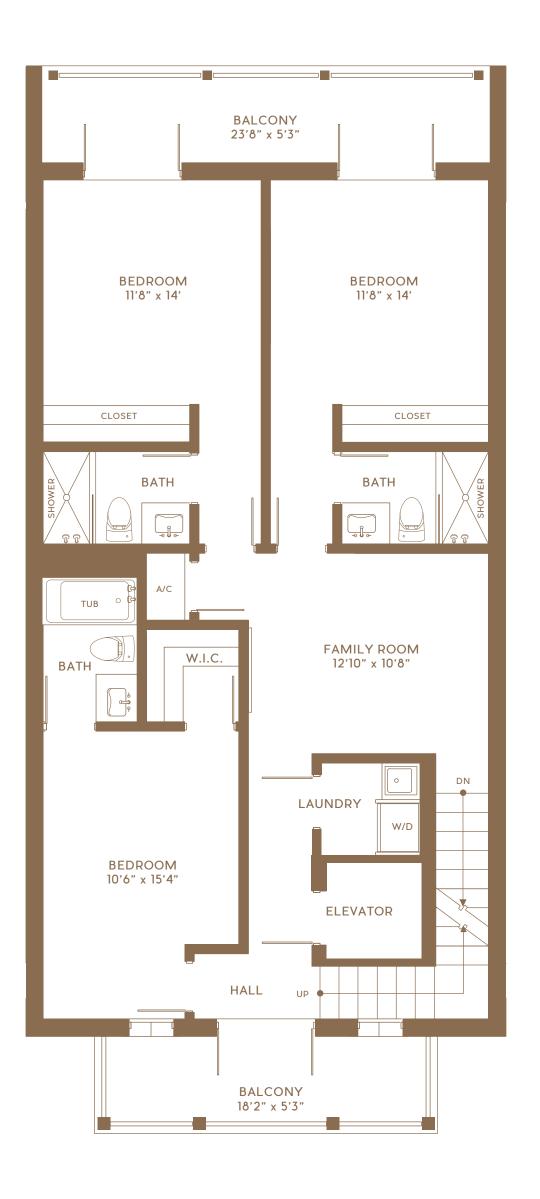

Terrace/Balcony 510 Sq Ft
Front and Back Yard Area 1,750 Sq Ft
Garage 491 Sq Ft
Garage Storage 64 Sq Ft

TOTAL NON A/C 2,815 Sq Ft

GRAND TOTAL 6,690 Sq Ft

2nd Floor

3rd Floor

BALCONY 5'2" x 18'2"

TERRACE

11'4" x 15'

TERRACE

11'4" x 15'