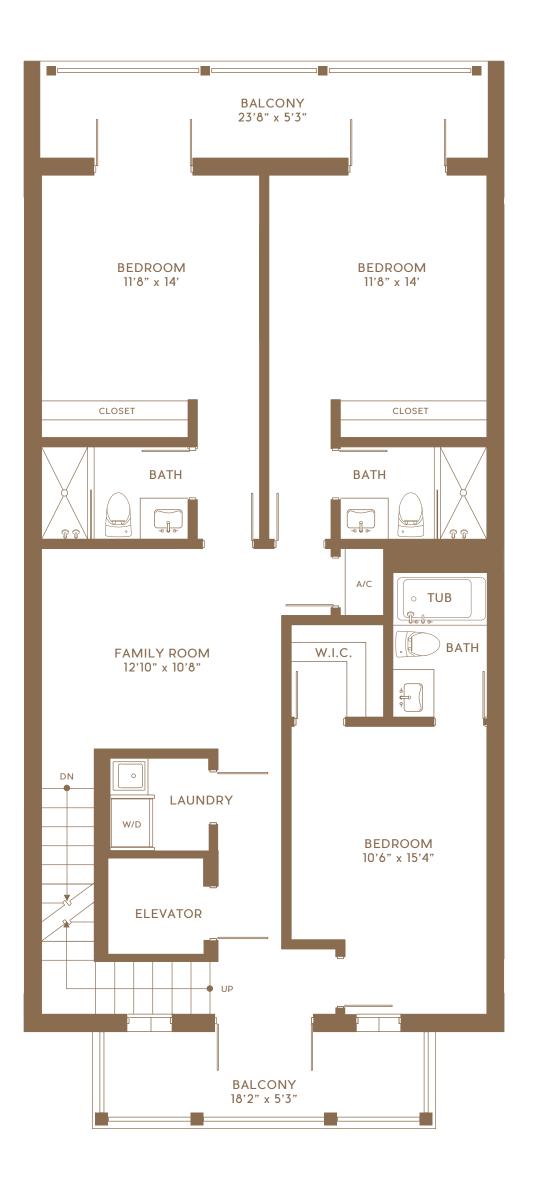

#### VILLA B NORTH

4 BEDROOMS • 5 BATHS • DEN

| Interior Area              | 3,260 | Sq Ft |
|----------------------------|-------|-------|
| Climate Controlled Storage | 157   | Sq Ft |
| TOTAL A/C                  | 3,417 | Sq Ft |
|                            |       |       |
| Terrace/Balcony            | 606   | Sq Ft |
| Front and Back Yard Area   | 985   | Sq Ft |
| Garage                     | 568   | Sq Ft |
| Garage Storage             | 24    | Sq Ft |
|                            |       |       |

GRAND TOTAL 5,600 Sq Ft

2,183 Sq Ft

Scale \_\_\_\_\_\_\_ 1' 4' 8' 16

TOTAL NON A/C

1st Floor

A/C STORAGE 7'8" x 17'1