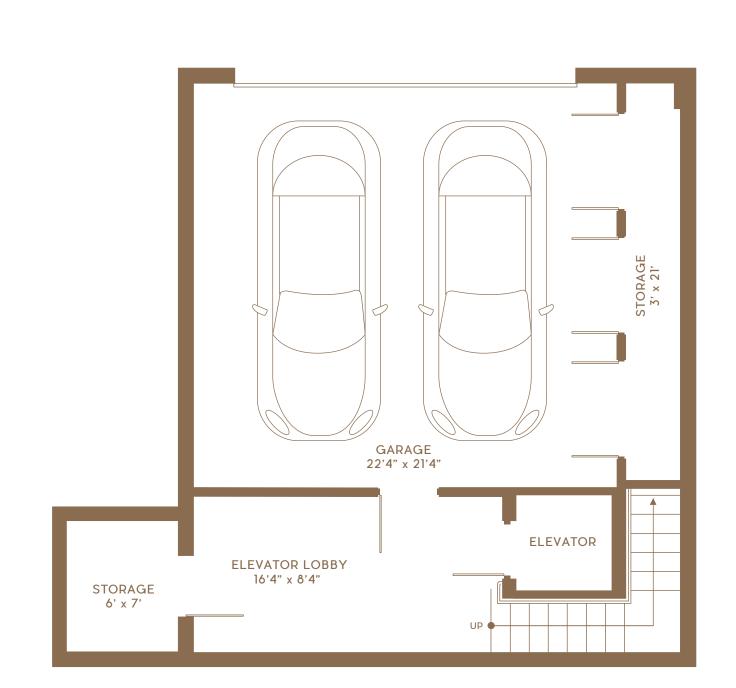

### VILLA A NORTH

4 BEDROOMS • 4 BATHS • DEN

| TOTAL A/C                  | 3,875 | Sq Ft |
|----------------------------|-------|-------|
| Climate Controlled Storage | 233   | Sq Ft |
| Interior Area              | 3,642 | Sq Ft |

Terrace/Balcony 510 Sq Ft
Front and Back Yard Area 1,750 Sq Ft
Garage 491 Sq Ft
Garage Storage 64 Sq Ft

TOTAL NON A/C 2,815 Sq Ft

GRAND TOTAL 6,690 Sq Ft

2nd Floor

3rd Floor

BALCONY 5'2" x 18'2"

TERRACE

11'4" x 15'