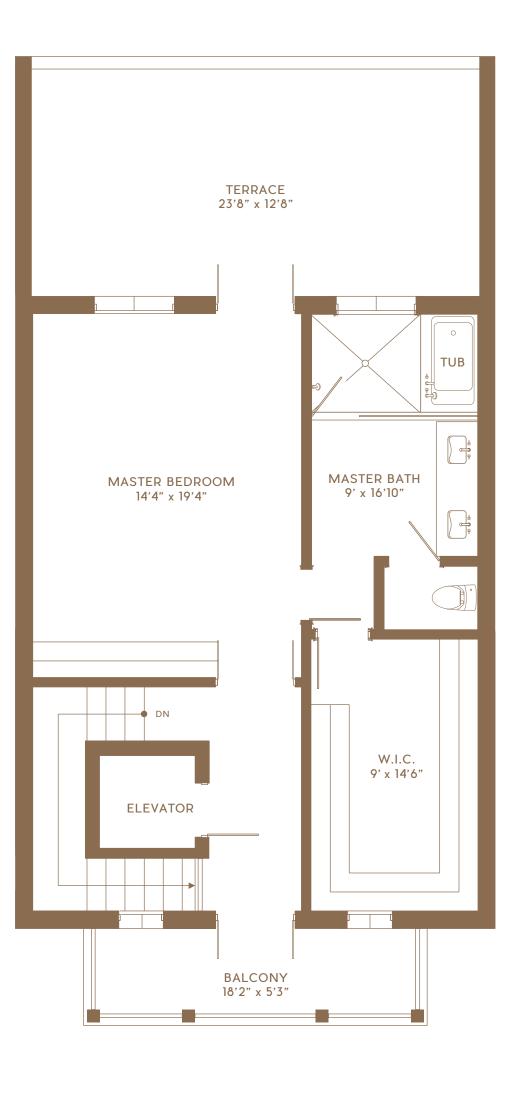

#### VILLA B NORTH

4 BEDROOMS • 5 BATHS • DEN

| Interior Area              | 3,260 | Sq Ft |
|----------------------------|-------|-------|
| Climate Controlled Storage | 157   | Sq Ft |
| TOTAL A/C                  | 3,417 | Sq Ft |
|                            |       |       |
| Terrace/Balcony            | 606   | Sq Ft |
| Front and Back Yard Area   | 985   | Sq Ft |
| Garage                     | 568   | Sq Ft |
| Garage Storage             | 24    | Sq Ft |
|                            |       |       |

GRAND TOTAL 5,600 Sq Ft

2,183 Sq Ft

Scale \_\_\_\_\_\_\_ 1' 4' 8' 16

TOTAL NON A/C

1st Floor

A/C STORAGE 7'8" x 17'1