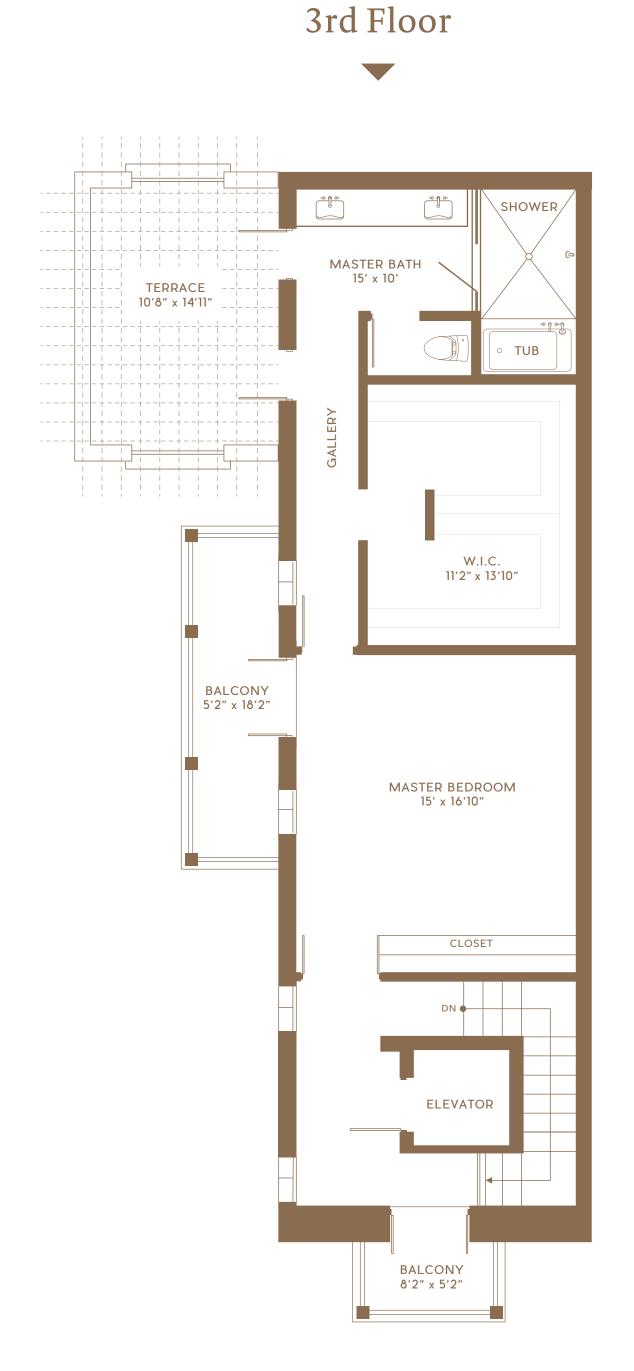

### VILLA A NORTH

4 BEDROOMS • 4 BATHS • DEN

| TOTAL A/C                  | 3,875 | Sq Ft |
|----------------------------|-------|-------|
| Climate Controlled Storage | 233   | Sq Ft |
| Interior Area              | 3,642 | Sq Ft |

Terrace/Balcony 510 Sq Ft
Front and Back Yard Area 1,750 Sq Ft
Garage 491 Sq Ft
Garage Storage 64 Sq Ft

TOTAL NON A/C 2,815 Sq Ft

GRAND TOTAL 6,690 Sq Ft

2nd Floor

3rd Floor

BALCONY 5'2" x 18'2"

TERRACE

11'4" x 15'

TERRACE

11'4" x 15'