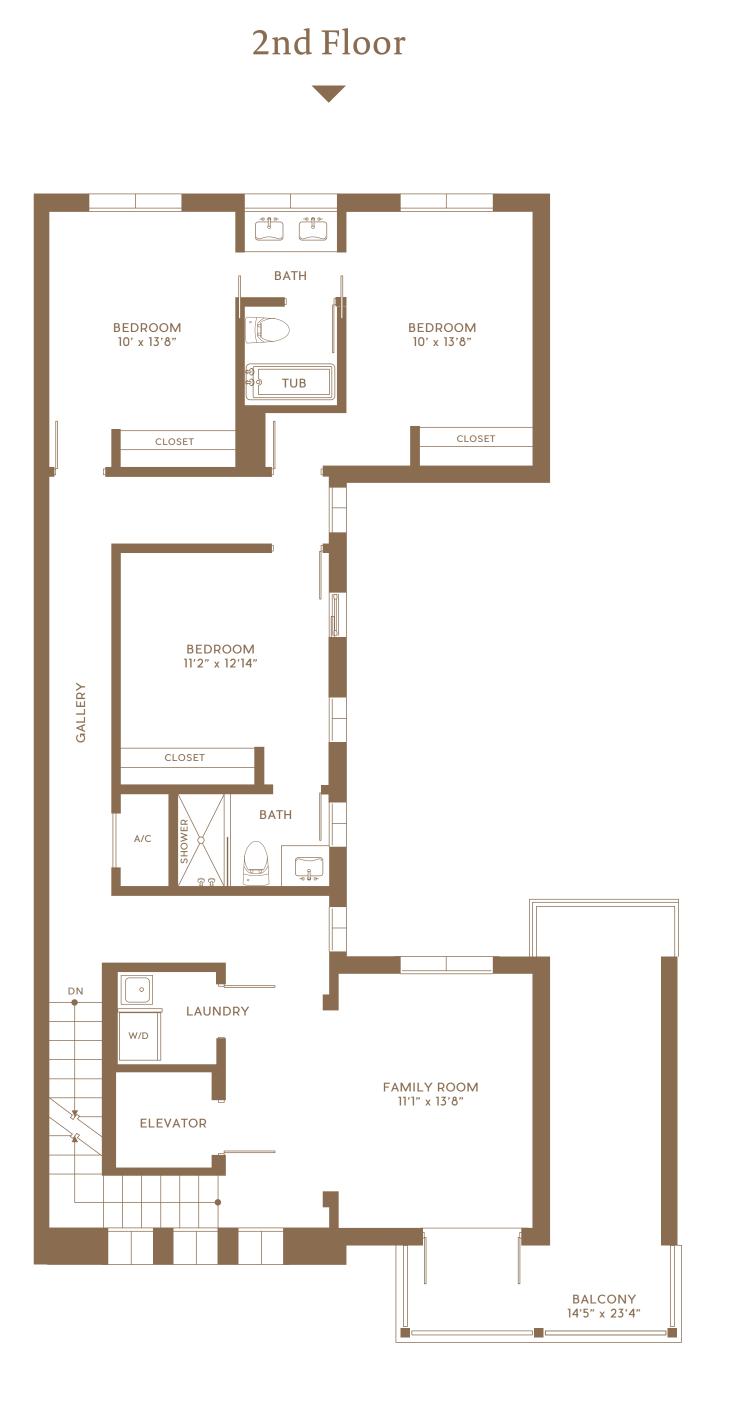

Terrace/Balcony 510 Sq Ft
Front and Back Yard Area 1,750 Sq Ft
Garage 491 Sq Ft
Garage Storage 64 Sq Ft

TOTAL NON A/C 2,815 Sq Ft

GRAND TOTAL 6,690 Sq Ft

2nd Floor

3rd Floor

BALCONY 5'2" x 18'2"

TERRACE

11'4" x 15'