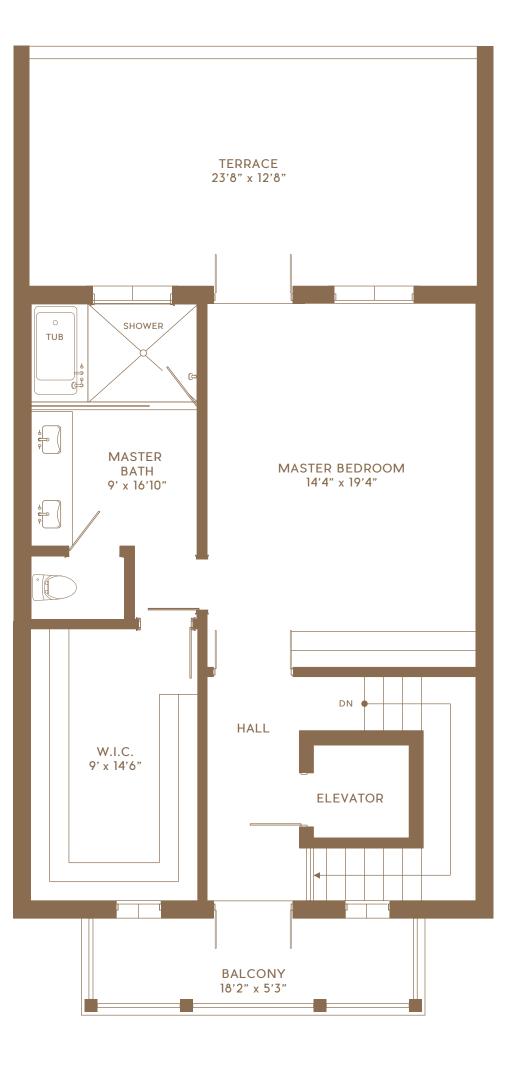

#### VILLA B NORTH

4 BEDROOMS • 5 BATHS • DEN

| Interior Area              | 3,260 | Sq Ft |
|----------------------------|-------|-------|
| Climate Controlled Storage | 157   | Sq Ft |
| TOTAL A/C                  | 3,417 | Sq Ft |
|                            |       |       |
| Terrace/Balcony            | 606   | Sq Ft |
| Front and Back Yard Area   | 985   | Sq Ft |
| Garage                     | 568   | Sq Ft |
| Garage Storage             | 24    | Sq Ft |
|                            |       |       |

GRAND TOTAL 5,600 Sq Ft

2,183 Sq Ft

Scale \_\_\_\_\_\_\_ 1' 4' 8' 16

TOTAL NON A/C

1st Floor

A/C STORAGE 7'8" x 17'1