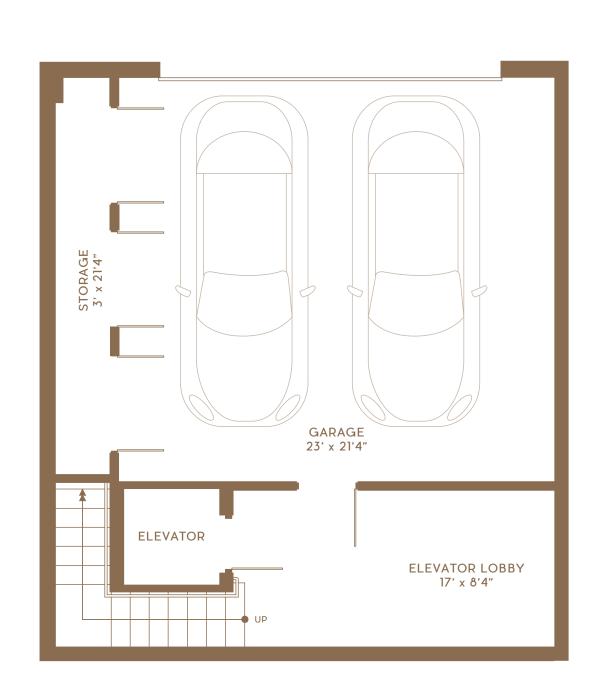

Terrace/Balcony 510 Sq Ft
Front and Back Yard Area 1,750 Sq Ft
Garage 491 Sq Ft
Garage Storage 64 Sq Ft

TOTAL NON A/C 2,815 Sq Ft

GRAND TOTAL 6,690 Sq Ft

2nd Floor

3rd Floor

BALCONY 5'2" x 18'2"

TERRACE

11'4" x 15'

GRAND TOTAL 5,600 Sq Ft

2,183 Sq Ft

Scale \_\_\_\_\_\_\_ 1' 4' 8' 16

TOTAL NON A/C

1st Floor

A/C STORAGE 7'8" x 17'1