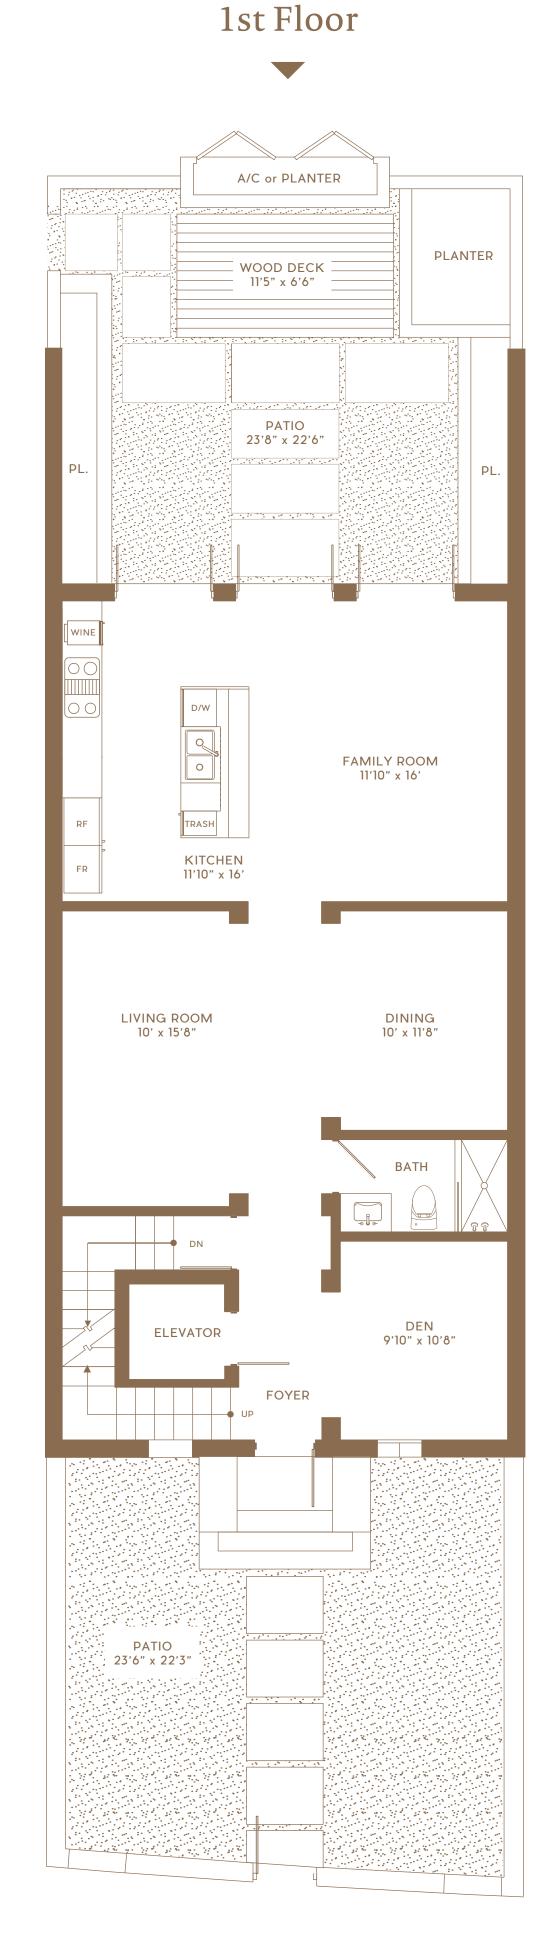

#### VILLA B NORTH

4 BEDROOMS • 5 BATHS • DEN

| Interior Area              | 3,260 | Sq Ft |
|----------------------------|-------|-------|
| Climate Controlled Storage | 157   | Sq Ft |
| TOTAL A/C                  | 3,417 | Sq Ft |
|                            |       |       |
| Terrace/Balcony            | 606   | Sq Ft |
| Front and Back Yard Area   | 985   | Sq Ft |
| Garage                     | 568   | Sq Ft |
| Garage Storage             | 24    | Sq Ft |
|                            |       |       |

GRAND TOTAL 5,600 Sq Ft

2,183 Sq Ft

Scale \_\_\_\_\_\_\_ 1' 4' 8' 16

TOTAL NON A/C

1st Floor

A/C STORAGE 7'8" x 17'1