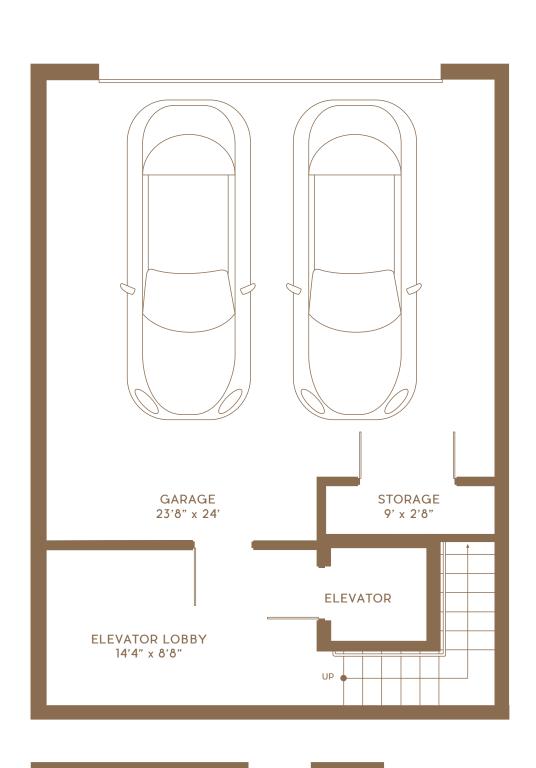

GRAND TOTAL 5,600 Sq Ft

2,183 Sq Ft

Scale \_\_\_\_\_\_\_ 1' 4' 8' 16

TOTAL NON A/C

1st Floor

A/C STORAGE 7'8" x 17'1