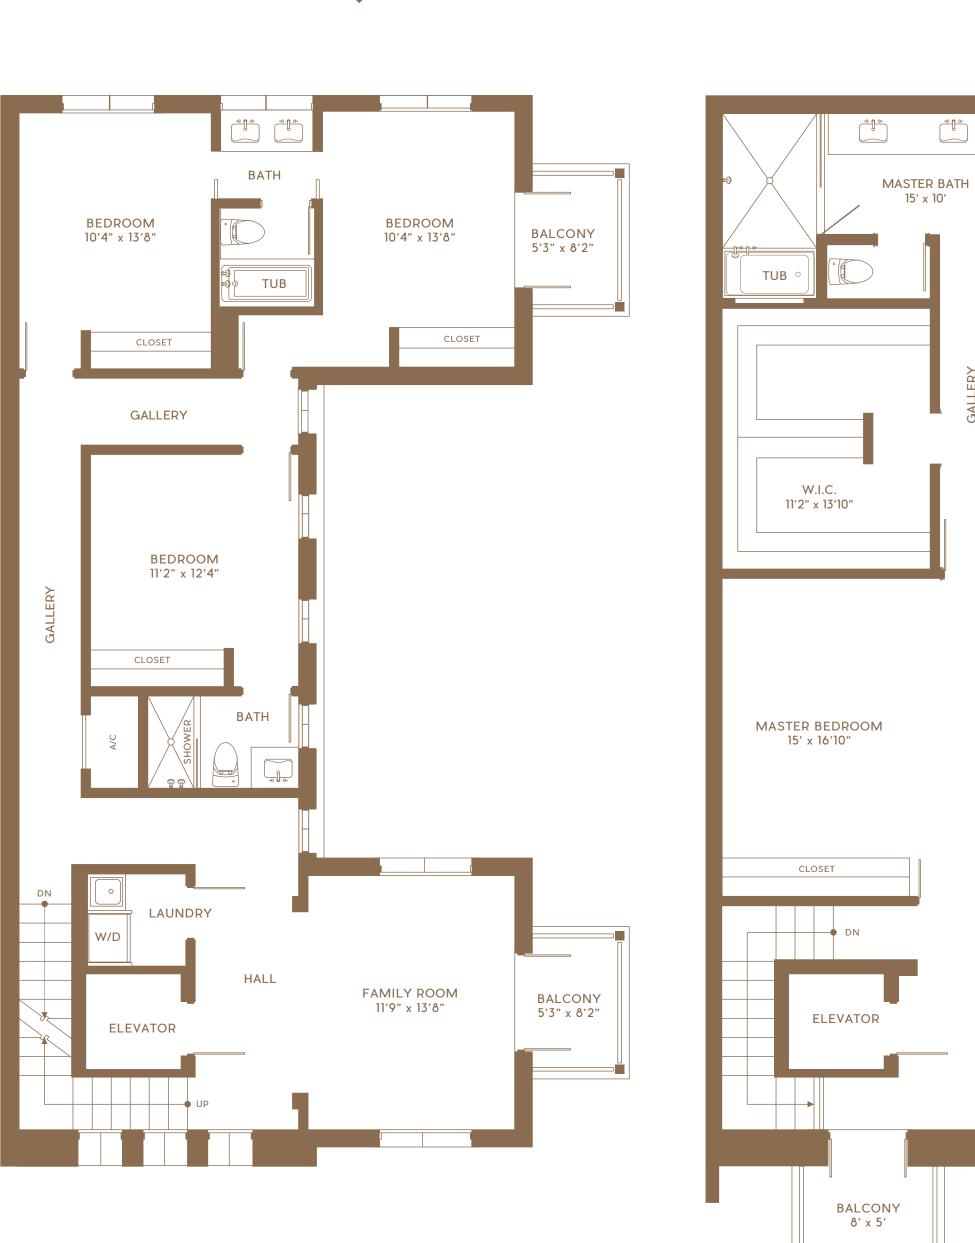

### VILLA A NORTH

4 BEDROOMS • 4 BATHS • DEN

| TOTAL A/C                  | 3,875 | Sq Ft |
|----------------------------|-------|-------|
| Climate Controlled Storage | 233   | Sq Ft |
| Interior Area              | 3,642 | Sq Ft |

Terrace/Balcony 510 Sq Ft
Front and Back Yard Area 1,750 Sq Ft
Garage 491 Sq Ft
Garage Storage 64 Sq Ft

TOTAL NON A/C 2,815 Sq Ft

GRAND TOTAL 6,690 Sq Ft

2nd Floor

3rd Floor

BALCONY 5'2" x 18'2"

TERRACE

11'4" x 15'