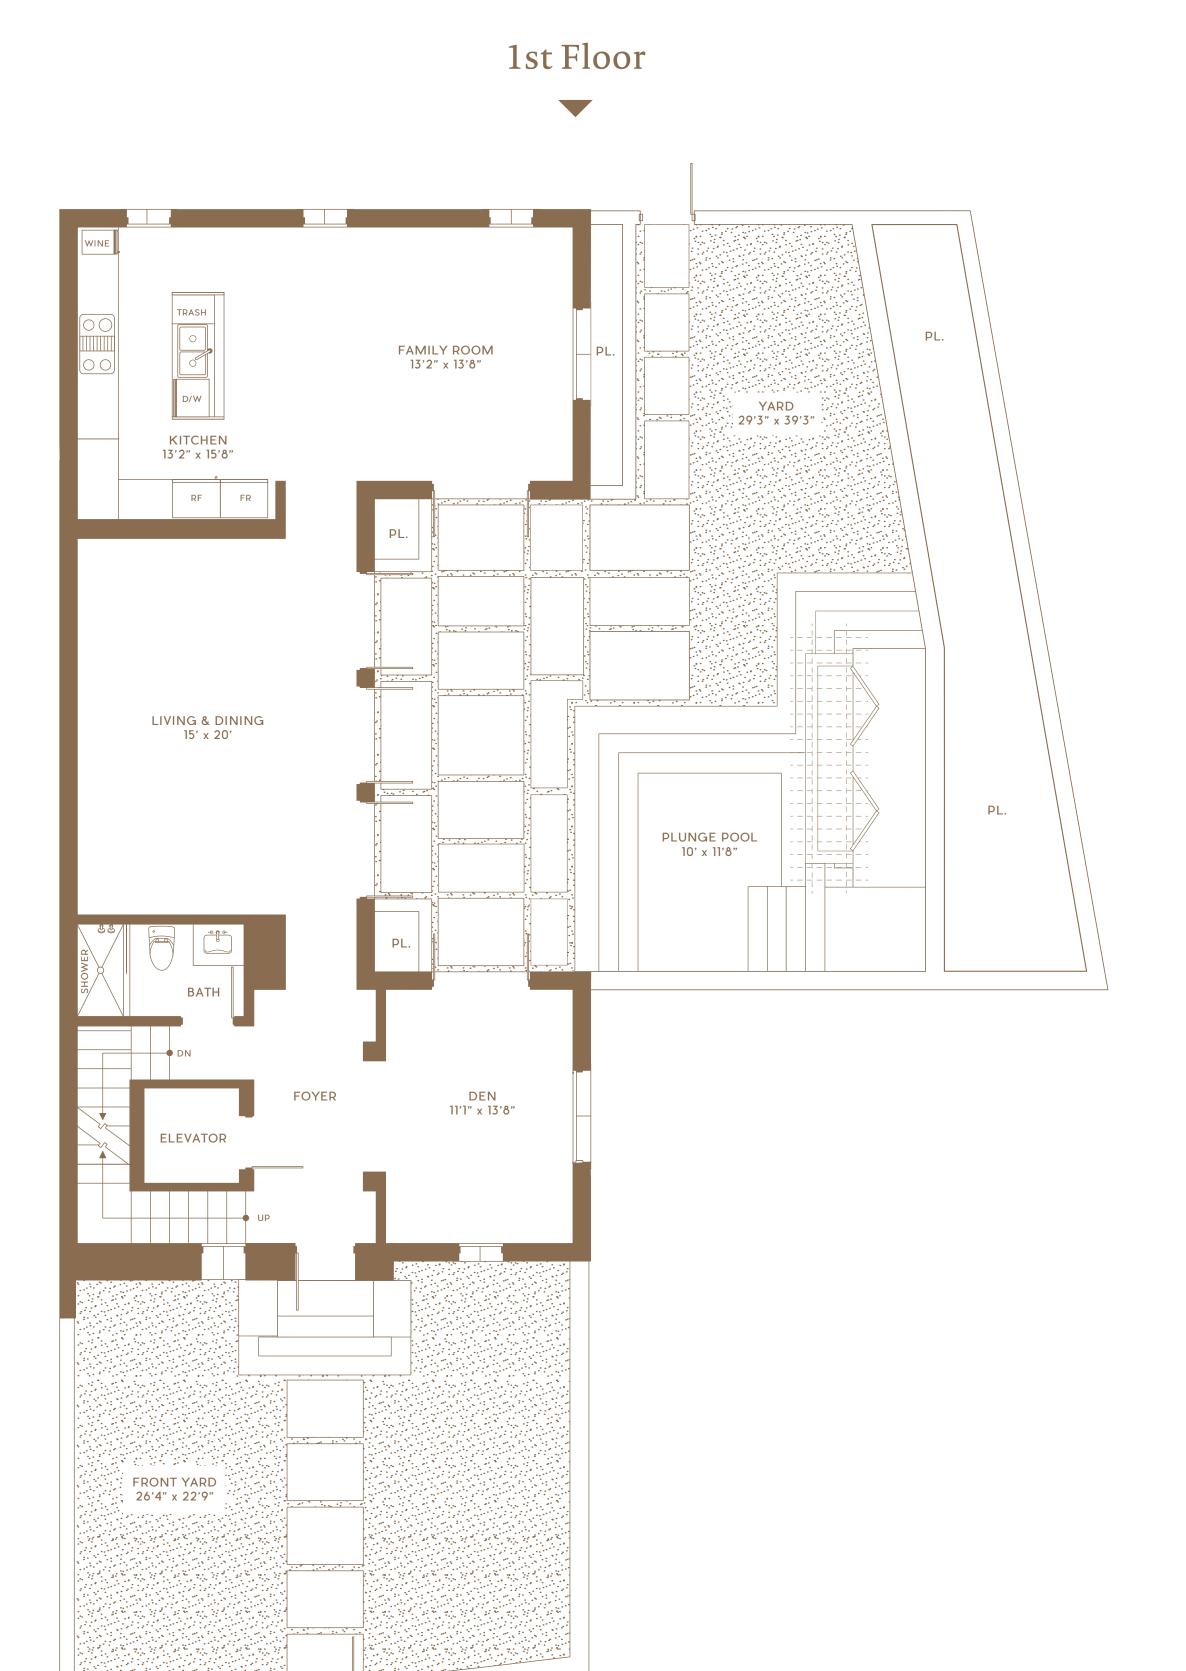

#### 4 BEDROOMS • 4 BATHS • DEN

Interior Area 3,642 Sq Ft
Climate Controlled Storage 233 Sq Ft

TOTAL A/C 3,875 Sq Ft

Terrace/Balcony 510 Sq Ft
Front and Back Yard Area 1,486 Sq Ft
Garage 491 Sq Ft
Garage Storage 64 Sq Ft

TOTAL NON A/C 2,551 Sq Ft

GRAND TOTAL 6,426 Sq Ft

Scale 1' 4' 8' 16'

3rd Floor