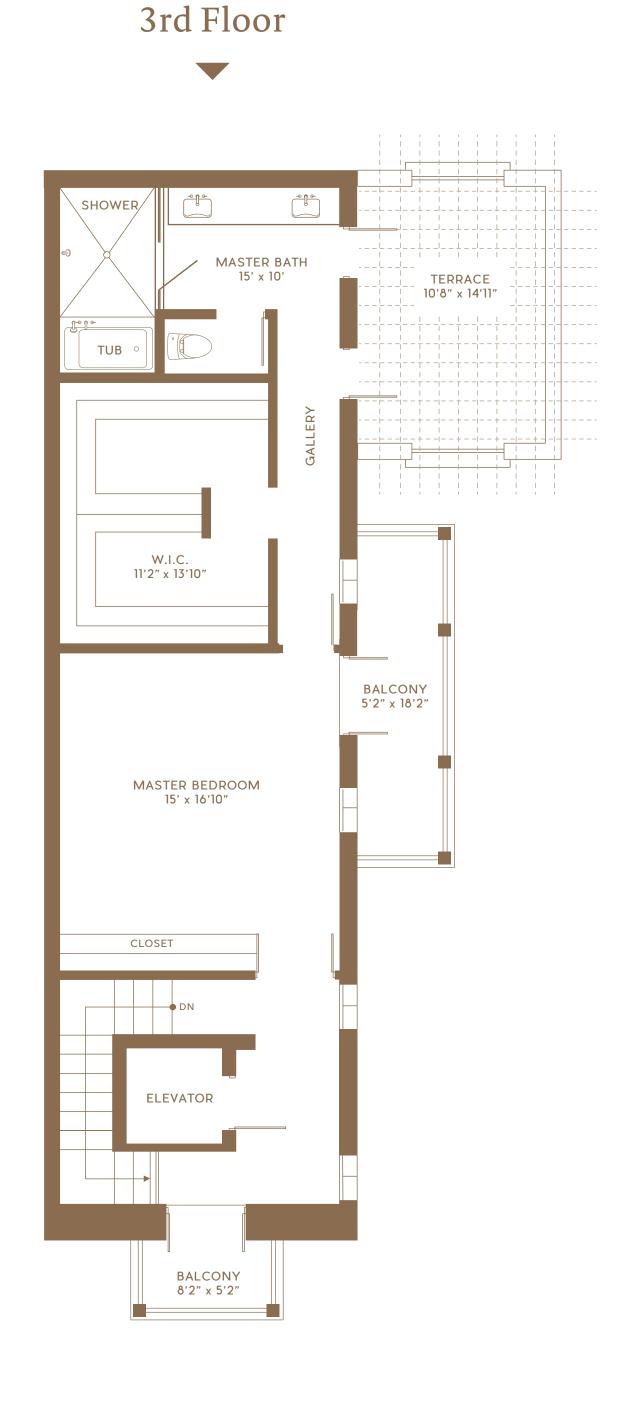

## VILLA C NORTH

4 BEDROOMS • 4 BATHS • DEN

| Interior Area            | 3,593 | Sq Ft |
|--------------------------|-------|-------|
| TOTAL A/C                | 3,593 | Sq Ft |
| Terrace/Balcony          | 3 3 2 | Sq Ft |
| Front and Back Yard Area | 859   | Sq Ft |
| Patio                    | 226   | Sq Ft |
| Garage                   | 476   | Sq Ft |
| Garage Storage           | 105   | Sq Ft |
| TOTAL NON A/C            | 1,998 | Sq Ft |
| GRAND TOTAL              | 5,591 | Sq Ft |
| Scale                    |       |       |

1st Floor