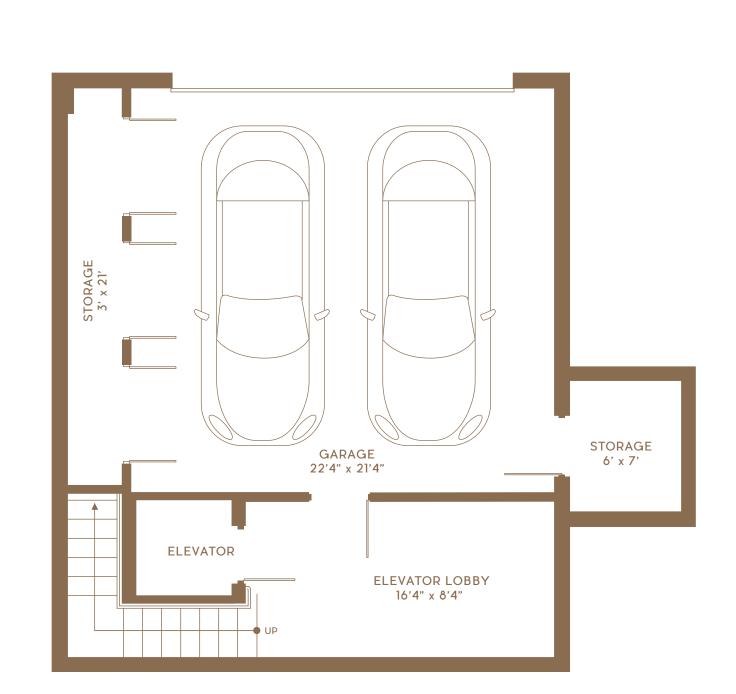

GRAND TOTAL 5,600 Sq Ft

2,183 Sq Ft

Scale \_\_\_\_\_\_\_ 1' 4' 8' 16

TOTAL NON A/C

1st Floor

A/C STORAGE 7'8" x 17'1