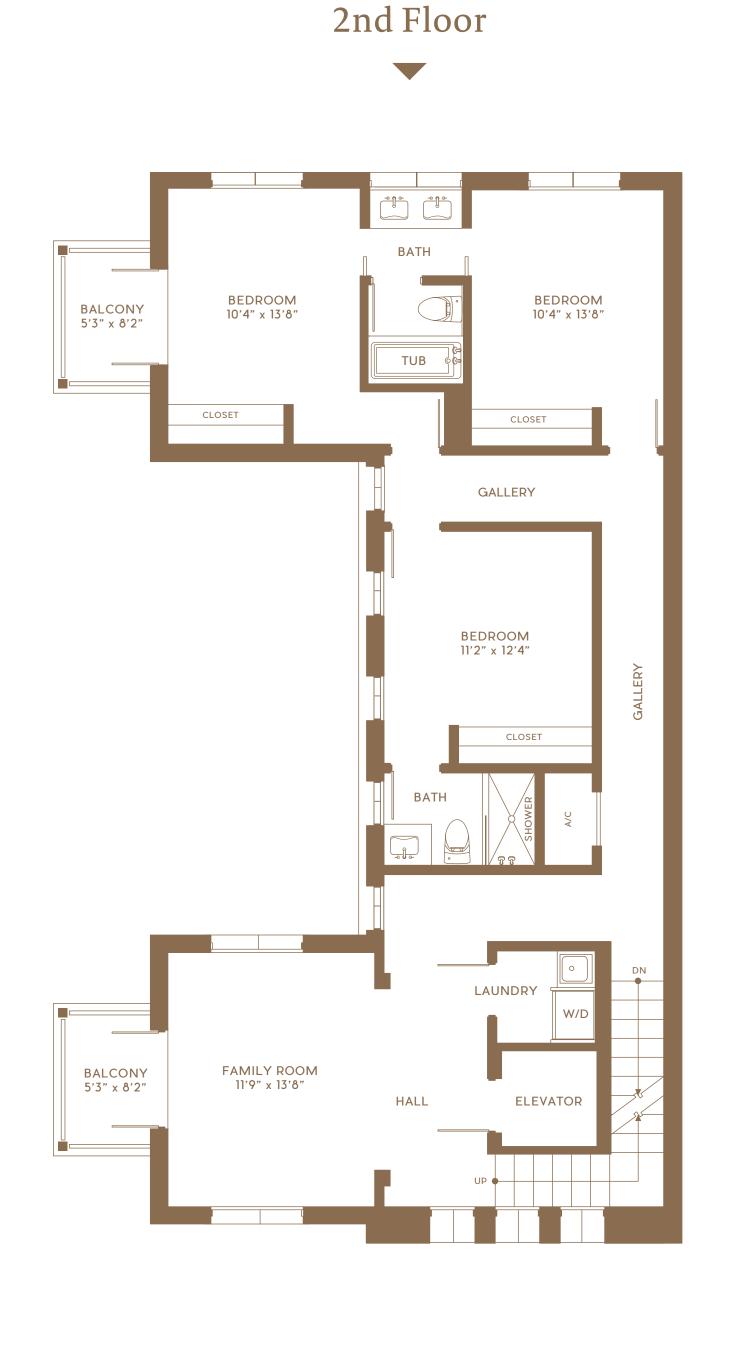

### VILLA A NORTH

4 BEDROOMS • 4 BATHS • DEN

| TOTAL A/C                  | 3,875 | Sq Ft |
|----------------------------|-------|-------|
| Climate Controlled Storage | 233   | Sq Ft |
| Interior Area              | 3,642 | Sq Ft |

Terrace/Balcony 510 Sq Ft
Front and Back Yard Area 1,750 Sq Ft
Garage 491 Sq Ft
Garage Storage 64 Sq Ft

TOTAL NON A/C 2,815 Sq Ft

GRAND TOTAL 6,690 Sq Ft

2nd Floor

3rd Floor

BALCONY 5'2" x 18'2"

TERRACE

11'4" x 15'