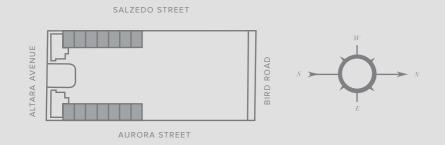

## THE COLLECTION RESIDENCES

## TOWNHOMES

| INTERIOR                | TERRACE            |                              |
|-------------------------|--------------------|------------------------------|
| 2,242 Sq Ft<br>208 Sq M | 70 Sq Ft<br>7 Sq M | 3 BEDROOMS<br>3 BATHS<br>DEN |









Stated dimensions are measured to the exterior boundaries of the exterior walls and the centerline of interior demising walls and in fact vary from the dimensions that would be determined by using the description and definition of the "Unit" set forth in the Declaration (which generally only includes the interior airspace between the perimeter walls and excludes interior structural components). For your reference, the area of the Unit, determined in accordance with those defined unit boundaries, is 2,040 square feet. Note that measurements of rooms set forth on this floor plan are generally taken at the greatest points of each given room (as if the room were a perfect rectangle), without regard for any cutouts. Accordingly, the area of the actual room will typically be smaller than