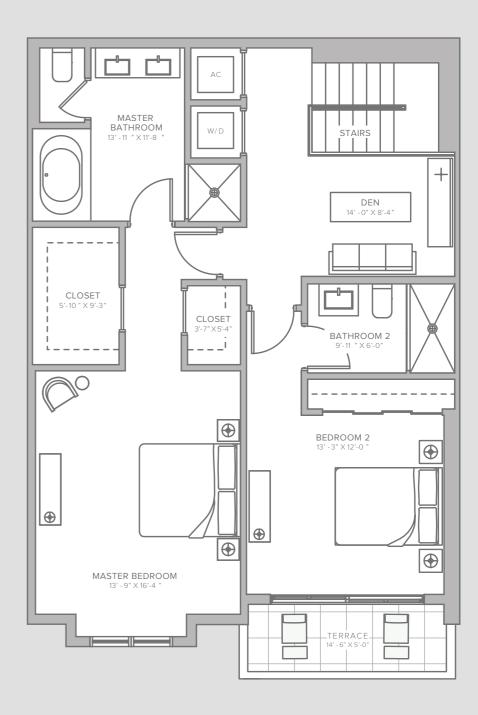

## TOWNHOMES

| INTERIOR                | TERRACE            |                              |
|-------------------------|--------------------|------------------------------|
| 2,242 Sq Ft<br>208 Sq M | 70 Sq Ft<br>7 Sq M | 3 BEDROOMS<br>3 BATHS<br>DEN |

Stated dimensions are measured to the exterior boundaries of the exterior walls and the centerline of interior demising walls and in fact vary from the dimensions that would be determined by using the description and definition of the "Unit" set forth in the Declaration (which generally only includes the interior airspace between the perimeter walls and excludes interior structural components). For your reference, the area of the Unit, determined in accordance with those defined unit boundaries, is 2,040 square feet. Note that measurements of rooms set forth on this floor plan are generally taken at the greatest points of each given room (as if the room were a perfect rectangle), without regard for any cutouts. Accordingly, the area of the actual room will typically be smaller than the product obtained by multiplying the stated length times width. All dimensions are approximate and may vary with actual construction, and all floor plans and development plans are subject to change. The Unit will be delivered unfurnished, furniture will not be included with the Unit.