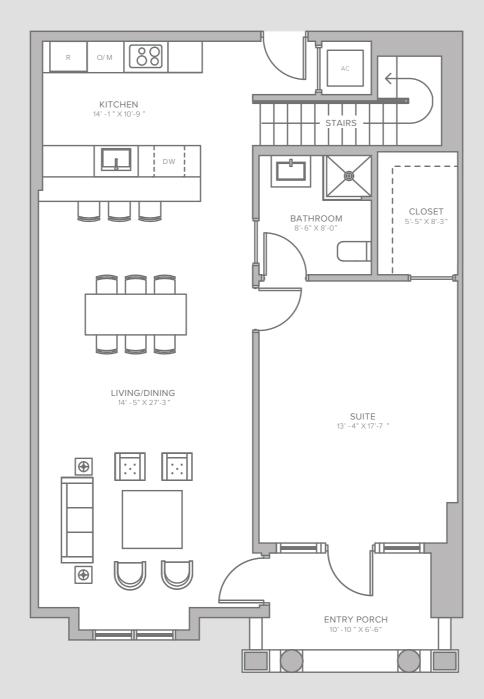

## TOWNHOMES

| INTERIOR                | TERRACE            |                              |
|-------------------------|--------------------|------------------------------|
| 2,242 Sq Ft<br>208 Sq M | 70 Sq Ft<br>7 Sq M | 3 BEDROOMS<br>3 BATHS<br>DEN |

Stated dimensions are measured to the exterior boundaries of the exterior walls and the centerline of interior demising walls and in fact vary from the dimensions that would be determined by using the description and definition of the "Unit" set forth in the Declaration (which generally only includes the interior airspace between the perimeter walls and excludes interior structural components). For your reference, the area of the Unit, determined in accordance with those defined unit boundaries, is 2,040 square feet. Note that measurements of rooms set forth on this floor plan are generally taken at the greatest points of each given room (as if the room were a perfect rectangle), without regard for any cutouts. Accordingly, the area of the actual room will typically be smaller than the product obtained by multiplying the stated length times width. All dimensions are approximate and may vary with actual construction, and all floor plans and development plans are subject to change. The Unit will be delivered unfurnished, furniture will not be included with the Unit.