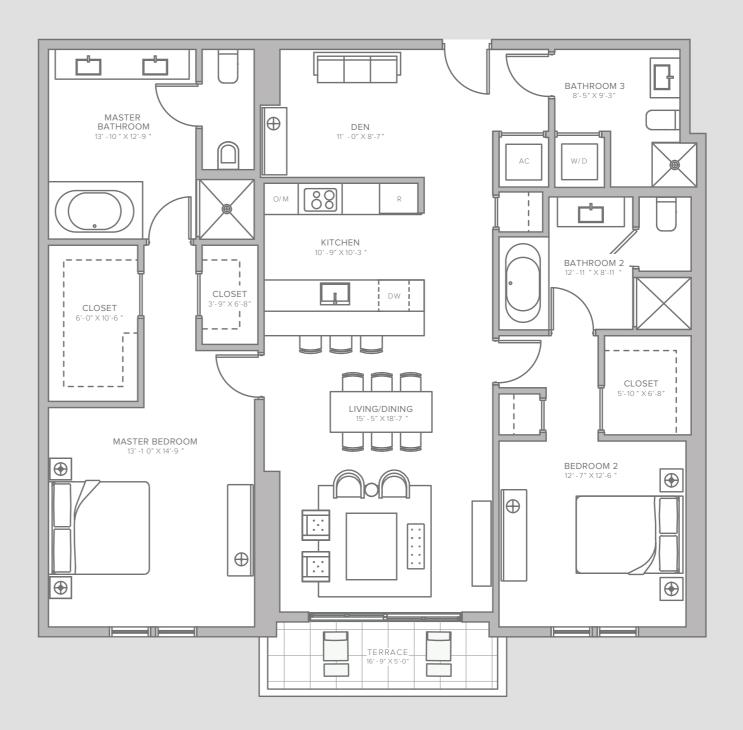

## 2B | FLOORS 3-4

| INTERIOR                | TERRACE            |                              |
|-------------------------|--------------------|------------------------------|
| 1,725 Sq Ft<br>160 Sq M | 81 Sq Ft<br>8 Sq M | 2 BEDROOMS<br>3 BATHS<br>DEN |

Stated dimensions are measured to the exterior boundaries of the exterior walls and the centerline of interior demising walls and in fact vary from the dimensions that would be determined by using the description and definition of the "Unit" set forth in the Declaration (which generally only includes the interior airspace between the perimeter walls and excludes interior structural components). For your reference, the area of the Unit, determined in accordance with those defined unit boundaries, is 1,650 square feet. Note that measurements of rooms set forth on this floor plan are generally taken at the greatest points of each given room (as if the room were a perfect rectangle), without regard for any cutouts. Accordingly, the area of the actual room will typically be smaller than the product obtained by multiplying the stated length times width. All dimensions are approximate and may vary with actual construction, and all floor plans and development plans are subject to change. The Unit will be delivered unfurnished, furniture will not be included with the Unit.