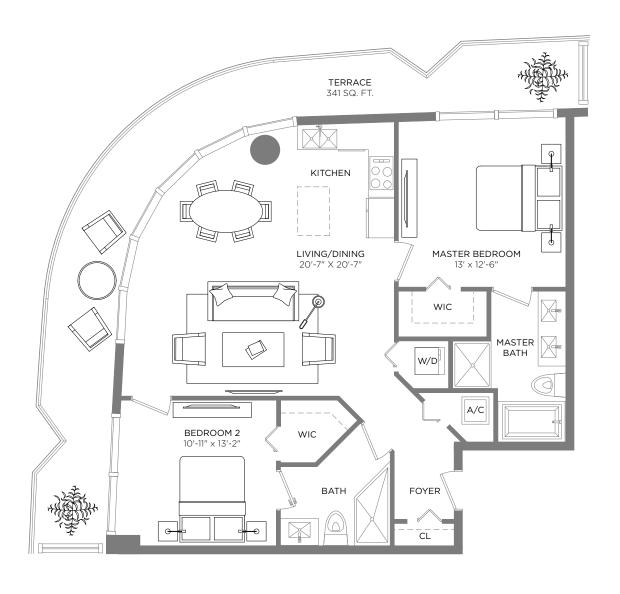

## Brickell Heights

## RESIDENCE 08

2 BEDROOMS / 2 BATHS

A/C INTERIOR AREA TERRACE AREA TOTAL RESIDENCE

1,058 SQ.FT.98.29 SQ.M.341 SQ.FT.31.68 SQ.M.1,399 SQ.FT.129.8 SQ.M.

Stated dimensions are measured to the exterior boundaries of the exterior walls and the centerline of interior demising walls and in fact vary from the dimensions that would be determined by using the description and definition of the "Unit" set forth in the Declaration (which generally only includes the interior airspace between the perimeter walls and excludes interior structural components). For your reference, the area of the Unit, determined in accordance with those defined unit boundaries, is + or - 956 sq. ft. for units 08 Note that measurements of rooms set forth on this floor plan are generally taken at the greatest points of each given room (as if the room were a perfect rectangle), without regard for any cutouts. Accordingly, the area of the actual room will typically be smaller than the product obtained by multiplying the stated length times width. All dimensions are approximate and may vary with actual construction, and all floor plans and development plans are subject to change.