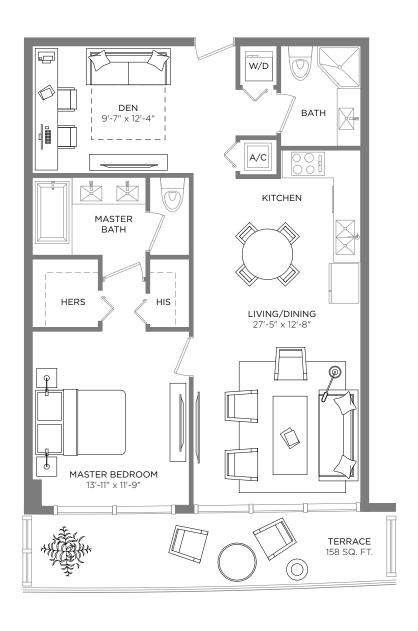

## RESIDENCE 04

1 BEDROOM / 2 BATHS + DEN

A/C INTERIOR AREA TERRACE AREA TOTAL RESIDENCE 960 SQ.FT. 89.19 SQ.M. 158 SQ.FT. 14.68 SQ.M. 1,118 SQ.FT. 103.87 SQ.M.

Stated dimensions are measured to the exterior boundaries of the exterior walls and the centerline of interior demising walls and in fact vary from the dimensions that would be determined by using the description and definition of the "Unit" set forth in the Declaration (which generally only includes the interior airspace between the perimeter walls and excludes interior structural components). For your reference, the area of the Unit, determined in accordance with those defined unit boundaries, is + or - 855 sq. ft. for units 04 Note that measurements of rooms set forth on this floor plan are generally taken at the greatest points of each given room (as if the room were a perfect rectangle), without regard for any cutouts. Accordingly, the area of the actual room will typically be smaller than the product obtained by multiplying the stated length times width. All dimensions are approximate and may vary with actual construction, and all floor plans and development plans are subject to change.