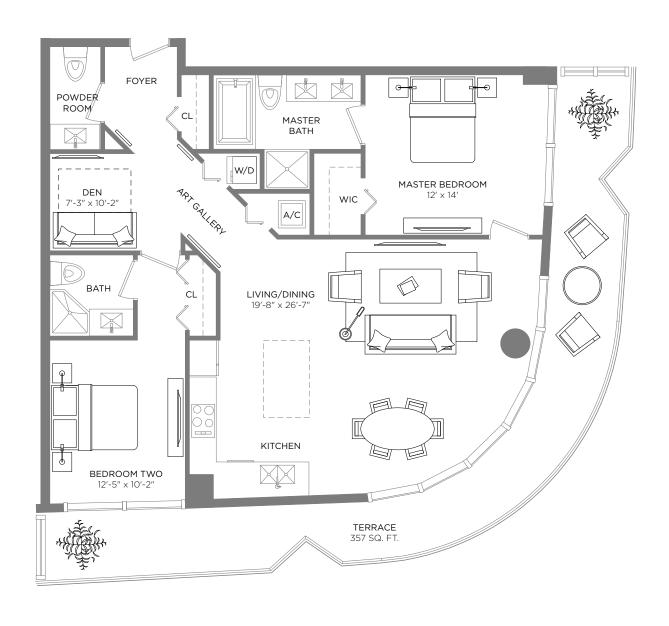

## RESIDENCE 03

2 BEDROOMS / 2.5 BATHS + DEN

A/C INTERIOR AREA TERRACE AREA TOTAL RESIDENCE 1,275 SQ.FT. 118.45 SQ.M. 357 SQ.FT. 33.17 SQ.M. 1,632 SQ.FT. 151.62 SQ.M.

Stated dimensions are measured to the exterior boundaries of the exterior walls and the centerline of interior demising walls and in fact vary from the dimensions that would be determined by using the description and definition of the "Unit" set forth in the Declaration (which generally only includes the interior airspace between the perimeter walls and excludes interior structural components). For your reference, the area of the Unit, determined in accordance with those defined unit boundaries, is + or - 1,150 sq. ft. for units 03 Note that measurements of rooms set forth on this floor plan are generally taken at the greatest points of each given room (as if the room were a perfect rectangle), without regard for any cutouts. Accordingly, the area of the actual room will typically be smaller than the product obtained by multiplying the stated length times width. All dimensions are approximate and may vary with actual construction, and all floor plans and development plans are subject to change.