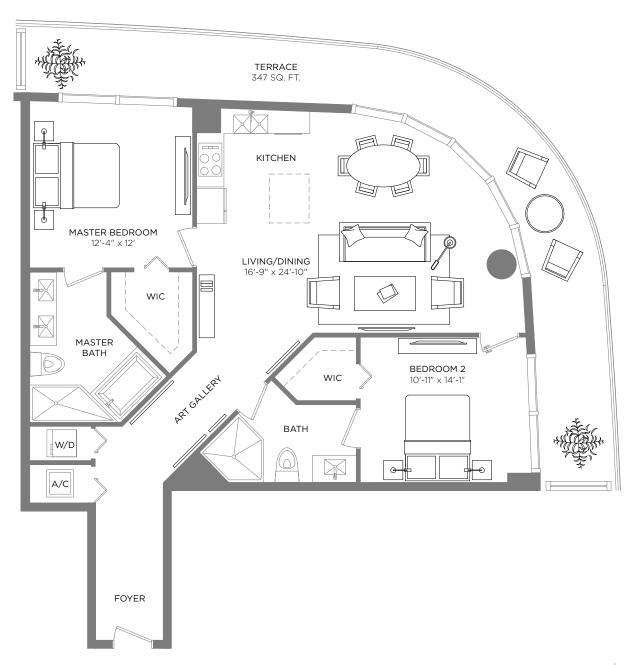

## RESIDENCE 01

2 BEDROOMS / 2 BATHS

A/C INTERIOR AREA TERRACE AREA TOTAL RESIDENCE

1,192 SQ.FT.110.74 SQ.M.347 SQ.FT.32.24 SQ.M.1,539 SQ.FT.142.98 SQ.M.

Stated dimensions are measured to the exterior boundaries of the exterior walls and the centerline of interior demising walls and in fact vary from the dimensions that would be determined by using the description and definition of the "Unit" set forth in the Declaration (which generally only includes the interior airspace between the perimeter walls and excludes interior structural components). For your reference, the area of the Unit, determined in accordance with those defined unit boundaries, is + or - 1,078 sq. ft. for units 01 Note that measurements of rooms set forth on this floor plan are generally taken at the greatest points of each given room (as if the room were a perfect rectangle), without regard for any cutouts. Accordingly, the area of the actual room will typically be smaller than the product obtained by multiplying the stated length times width. All dimensions are approximate and may vary with actual construction, and all floor plans and development plans are subject to change.