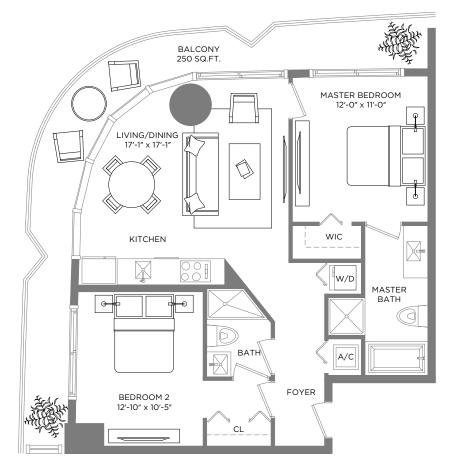

## RESIDENCE 08 2 BEDROOMS / 2 BATHS

A/C INTERIOR AREA 900 SQ.FT. / 83.61 SQ.M. TERRACE AREA 250 SQ.FT. / 23.22 SQ.M. TOTAL RESIDENCE 1,150 SQ.FT. / 106.83 SQ.M.

\*\* Terrace configurations vary from floor to floor and may include cut-outs. For an accurate depiction of the terrace configuration, see Exhibit "2" to the Declaration.