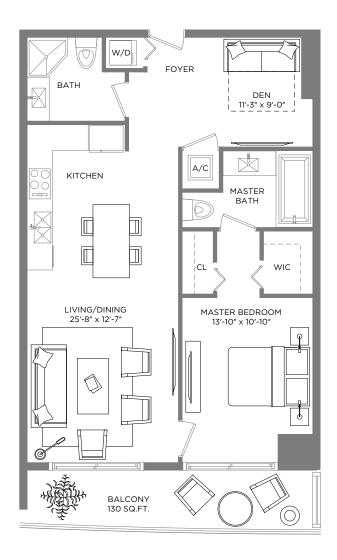

## RESIDENCE 05

1 BEDROOM / 2 BATHS + DEN

A/C INTERIOR AREA 944 SQ.FT. / 87.70 SQ.M. TERRACE AREA 130 SQ.FT. / 12.07 SQ.M. TOTAL RESIDENCE 1,074 SQ.FT. / 99.77 SQ.M.

Each purchaser is advised that there are various methods for calculating the square footage of a Unit, and that depending on the method of calculation, the quoted square footage of a Unit in advertising materials may vary from the square footage of a Unit as stated or described in the Prospectus and the Declaration. The dimensions of the Unit shown in these floor plans have been calculated from the exterior boundaries of the exterior walls to the centerine of interior demising walls, including common elements such as structural walls and other interior structural components of the building and in fact vary from the dimensions that would be determined by using the description and definition of the "Unit" set furth in the Prospectus and the Declaration. For your reference, the area of the Unit, determined in accordance with Unit boundaries as defined in the Prospectus and the Declaration. For your reference, the area of the Unit, determined in accordance with Unit boundaries as defined in the Prospectus and the Declaration. For your reference, the area of the Unit, determined in accordance with Unit boundaries as defined in the Prospectus of the Security of the Expertise of the E

<sup>\*\*</sup> Terrace configurations vary from floor to floor and may include cut-outs. For an accurate depiction of the terrace configuration, see Exhibit "2" to the Declaration.