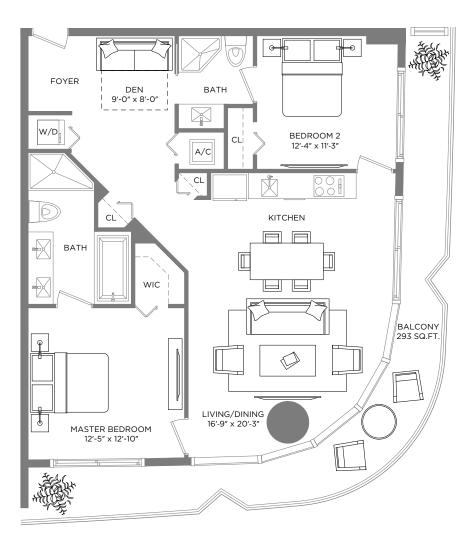

## RESIDENCE 03 2 BEDROOMS / 2 BATHS + DEN

A/C INTERIOR AREA 1,140 SQ.FT. / 105.90 SQ.M. TERRACE AREA 293 SQ.FT. / 27.22 SQ.M. TOTAL RESIDENCE 1,433 SQ.FT. / 133.12 SQ.M.

\*\* Terrace configurations vary from floor to floor and may include cut-outs. For an accurate depiction of the terrace configuration, see Exhibit "2" to the Declaration.