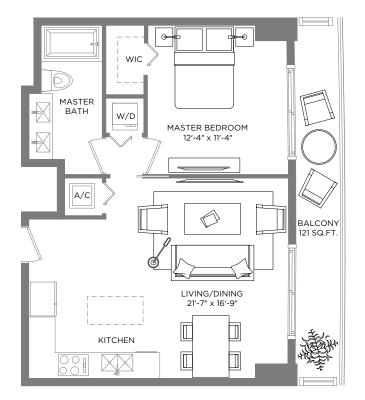

## RESIDENCE 02 1BEDROOM/1BATH

A/C INTERIOR AREA 682 SQ.FT. / 63.35 SQ.M. TERRACE AREA 121 SQ.FT. / 11.24 SQ.M. TOTAL RESIDENCE 803 SQ.FT. / 74.59 SQ.M.

\*\* Terrace configurations vary from floor to floor and may include cut-outs. For an accurate depiction of the terrace configuration, see Exhibit "2" to the Declaration.