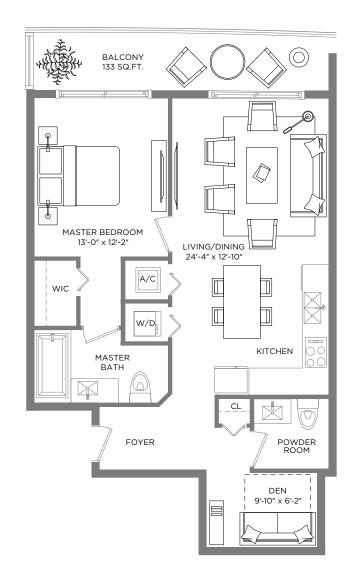

## RESIDENCE 10

1 BEDROOM / 11/2 BATHS + DEN

A/C INTERIOR AREA 904 SQ.FT. / 83.98 SQ.M. TERRACE AREA 133 SQ.FT. / 12.35 SQ.M. TOTAL RESIDENCE 1,037 SQ.FT. / 96.33 SQ.M.

Each purchaser is advised that there are various methods for calculating the square footage of a Unit, and that depending on the method of calculation, the quoted square footage of a Unit in advertising materials may vary from the square footage of a Unit as stated or described in the Prospectus and the Declaration. The dimensions of the Unit shown in these floor plans have been calculated from the exterior boundaries of the exterior walls to the centerine of interior demising walls, including common elements such as structural walls and other interior structural components of the building and in fact vary from the dimensions that would be determined by using the description and definition of the "Unit" set forth in the Prospectus and the Declaration For your reference, the area of the Init Difference of the Unit, determined in accordance with limit boundaries as defined in the Prospectus and the Declaration is less than the square footage reflected here. The configuration and use of space or the floor plan are generally taken at the greatest points of each given room (as if the room were a perfect rectangle), without rogard for any cutouts. Accordingly, the area of the actual room will typically be smaller than the product obtained by multiplying the stated length times width. All dimensions are approximate and may vary with actual construction, and all floor plans are development plans are subject to change. The furnishings and décor illustrated are not included with the purchase of the Unit. See Prospectus for additional information regarding what is offered with the Unit and the calculation of Unit square footage and dimensions.