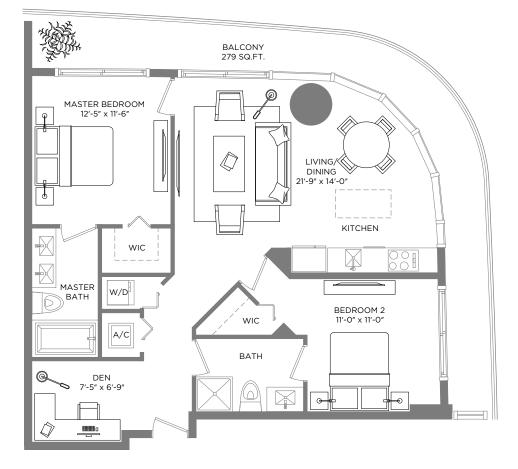

## RESIDENCE 01 2 BEDROOMS / 2 BATHS + DEN

A/C INTERIOR AREA 1,040 SQ.FT. / 96.61 SQ.M. TERRACE AREA 279 SQ.FT. / 25.91 SQ.M. TOTAL RESIDENCE 1,319 SQ.FT. / 122.52 SQ.M.

\*\* Terrace configurations vary from floor to floor and may include cut-outs. For an accurate depiction of the terrace configuration, see Exhibit "2" to the Declaration.