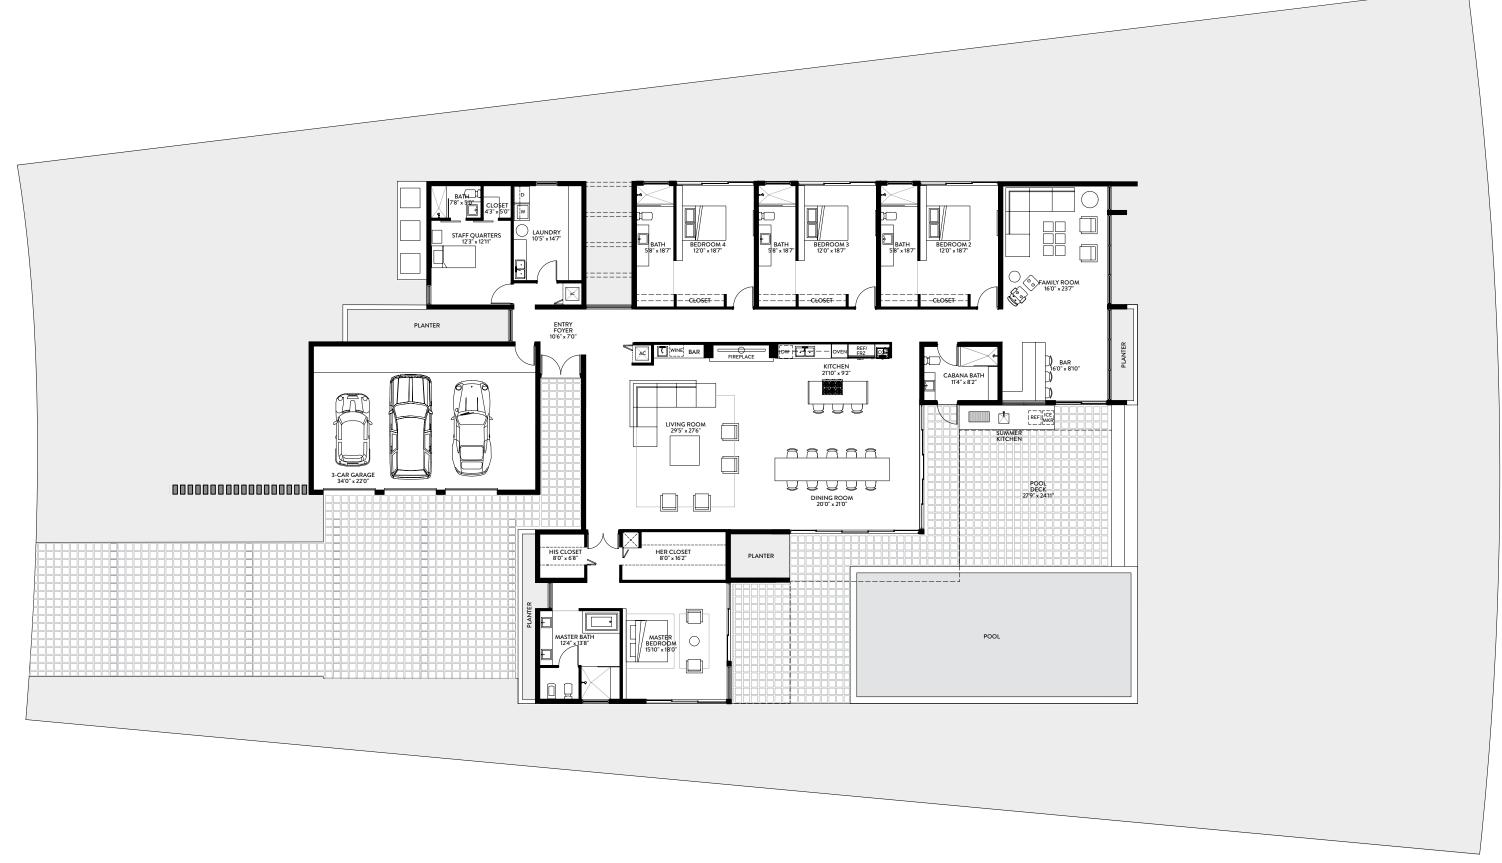

M2 4 BEDROOMS / 6 BATHS / STAFF QUARTERS 
 TOTAL
 SQ. FT.
 SQ. M.

 TOTAL INTERIOR
 5,011
 466

 TOTAL EXTERIOR
 3,182
 296

 TOTAL
 8,193
 761

the area of the actual space will typically be smaller than the product obtained by multiplying the stated length times width. All dimensions are approximate and may vary with actual construction, and all floor plans and development plans are subject to change

SEE DISCLAIMERS PAGE

SEE DISCLAIMERS PAGE

Stated dimensions are taken from the measurement of the floor area of the first and second level of the interior of the residence, including the interior stairs, to the exterior boundaries of the exterior walls of the residence, and exclude all areas not under A/C, including, without limitation, the garage, entry, covered terraces and/or balconies. Note that measurements as set forth on this floor plan are generally taken at the greatest points of each given area (as if the area were a perfect rectangle). Accordingly,