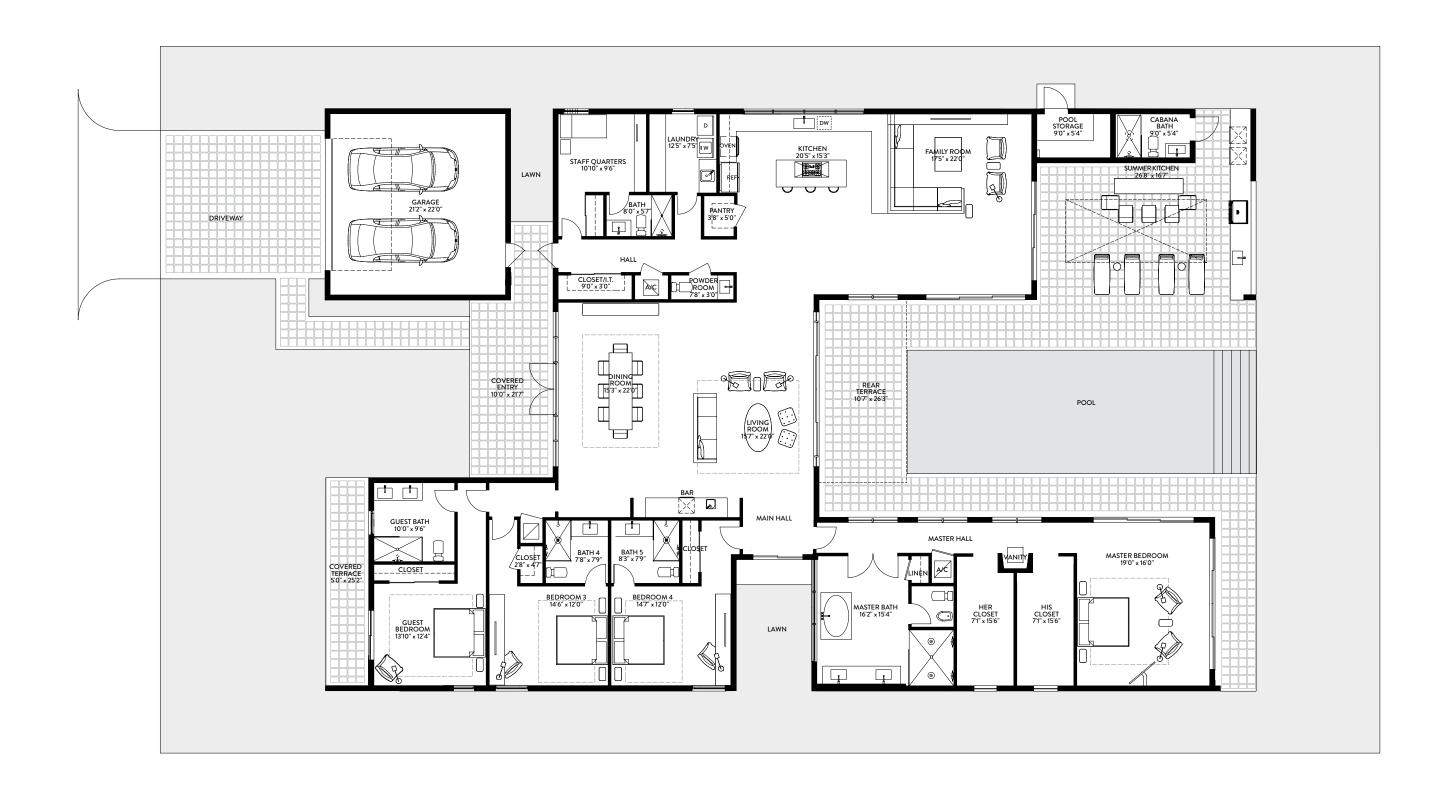

| O2B                      | TOTAL          | SQ. FT. | SQ. M. |
|--------------------------|----------------|---------|--------|
| 4 BEDROOMS / 6.5 BATHS / | TOTAL INTERIOR | 4,352   | 404    |
|                          | TOTAL EXTERIOR | 2,129   | 198    |
| STAFF QUARTERS           | TOTAL          | 6,481   | 602    |

Stated dimensions are taken from the measurement of the floor area of the first and second level of the interior of the residence, including the interior stairs, to the exterior boundaries of the exterior walls of the residence, and exclude all areas not under A/C, including, without limitation, the garage, entry, covered terraces and/or balconies. Note that measurements as set forth on this floor plan are generally taken at the greatest points of each given area (as if the area were a perfect rectangle). Accordingly,

the area of the actual space will typically be smaller than the product obtained by multiplying the stated length times width. All dimensions are approximate and may vary with actual construction, and all floor plans and development plans are subject to change