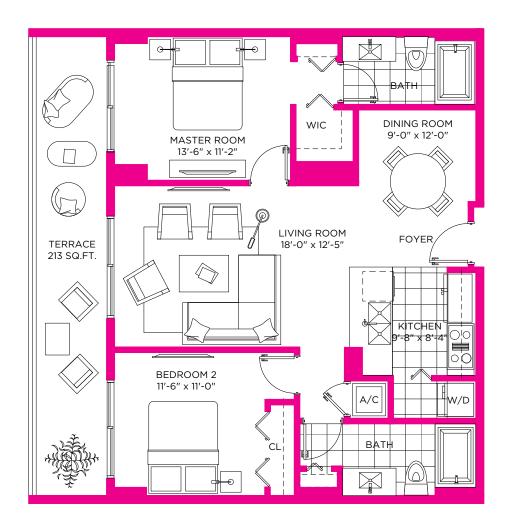

## RESIDENCE 18, 19 2 BEDROOMS / 2 BATHS

RESIDENCE 18 / FLOORS 8 TO 16 RESIDENCE 19 / FLOORS 8 TO 11

A/C INTERIOR AREA
TERRACE

1020 SQ.FT. 213 SQ.FT. 94.76 SQ.M. 19.78 SQ.M.

TOTAL RESIDENCE

1233 SQ.FT.

114.54 SQ.M.

Stated dimensions are measured to the exterior boundaries of the exterior walls and the centerline of interior demising walls and in fact vary from the dimensions that would be determined by using the description and definition of the "Unit" set forth in the Declaration (which generally only includes the interior airspace between the perimeter walls and excludes interior structural components). For your reference, the area of the Unit, determined in accordance with those defined unit boundaries, is + or - 1,305 sq. ft. for units 01 Note that measurements of rooms set forth on this floor plan are generally taken at the greatest points of each given room (as if the room were a perfect rectangle), without regard for any cutouts. Accordingly, the area of the actual room will typically be smaller than the product obtained by multiplying the stated length times width. All dimensions are approximate and may vary with actual construction, and all floor plans and development plans are subject to change.