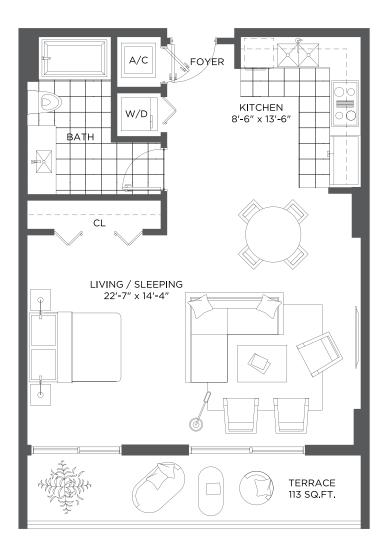

## RESIDENCE **07** STUDIO

RESIDENCE 07 / FLOORS 5 TO 6

BISCAYNE BAY

| A/C INTERIOR AREA | 620 SQ.FT. | 57.59 SQ.M.  |
|-------------------|------------|--------------|
| TERRACE           | 113 SQ.FT. | 10.498 SQ.M. |
| TOTAL RESIDENCE   | 733 SQ.FT. | 68.09 SQ.M.  |

Stated dimensions are measured to the exterior boundaries of the exterior walls and the centerline of interior demising walls and in fact vary from the dimensions that would be determined by using the description and definition of the "Unit" set forth in the Declaration (which generally only includes the interior airspace between the perimeter walls and excludes interior structural components). For your reference, the area of the Unit, determined in accordance with those defined unit boundaries, is + or - 1,305 sq. ft. for units 01 Note that measurements of rooms set forth on this floor plan are generally taken at the greatest points of each given room (as if the room were a perfect rectangle), without regard for any cutouts. Accordingly, the area of the actual room will typically be smaller than the product obtained by multiplying the stated length times width. All dimensions are approximate and may vary with actual construction, and all floor plans and development plans are subject to change.