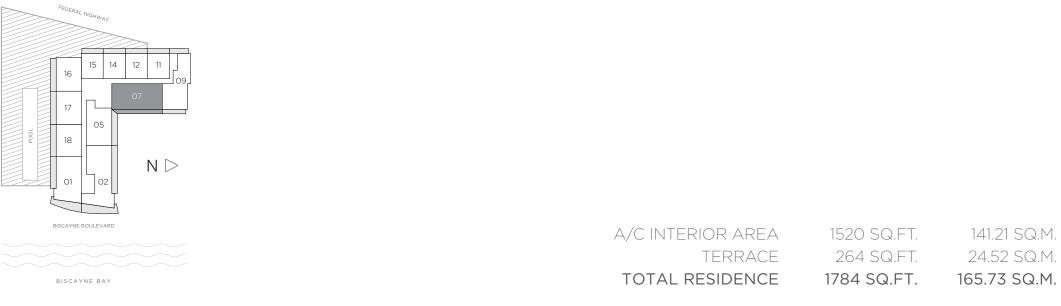

## RESIDENCE **07** 3 BEDROOMS / 2 BATHS

RESIDENCE 07 / FLOOR 16

Stated dimensions are measured to the exterior boundaries of the exterior walls and the centerline of interior demising walls and in fact vary from the dimensions that would be determined by using the description and definition of the "Unit" set forth in the Declaration (which generally only includes the interior airspace between the perimeter walls and excludes interior structural components). For your reference, the area of the Unit, determined in accordance with those defined unit boundaries, is + or - 1,305 sq. ft. for units 01 Note that measurements of rooms set forth on this floor plan are generally taken at the greatest points of each given room (as if the room were a perfect rectangle), without regard for any cutouts. Accordingly, the area of the actual room will typically be smaller than the product obtained by multiplying the stated length times width. All dimensions are approximate and may vary with actual construction, and all floor plans and development plans are subject to change.