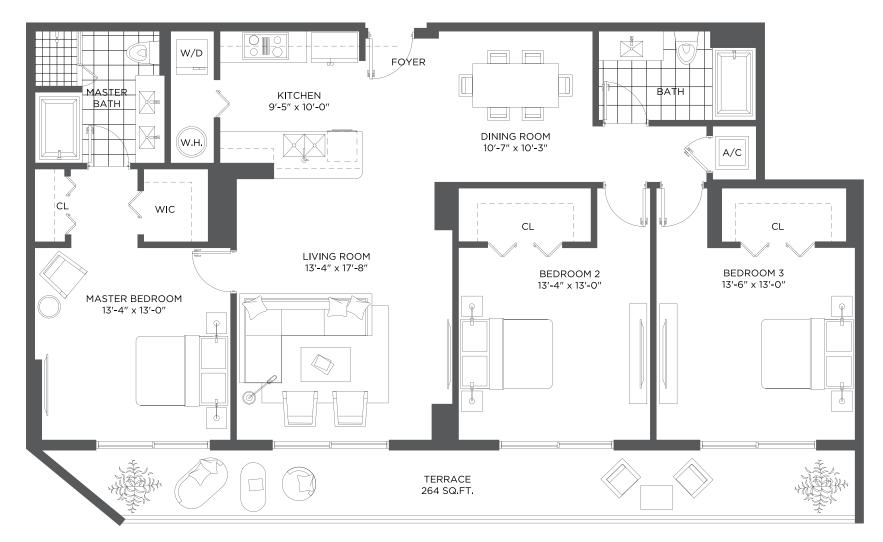

## RESIDENCE **07** 3 BEDROOMS / 2 BATHS

RESIDENCE 07 / FLOOR 16

Stated dimensions are measured to the exterior boundaries of the exterior walls and the centerline of interior demising walls and in fact vary from the dimensions that would be determined by using the description and definition of the "Unit" set forth in the Declaration (which generally only includes the interior airspace between the perimeter walls and excludes interior structural components). For your reference, the area of the Unit, determined in accordance with those defined unit boundaries, is + or - 1,305 sq. ft. for units 01 Note that measurements of rooms set forth on this floor plan are generally taken at the greatest points of each given room (as if the room were a perfect rectangle), without regard for any cutouts. Accordingly, the area of the actual room will typically be smaller than the product obtained by multiplying the stated length times width. All dimensions are approximate and may vary with actual construction, and all floor plans and development plans are subject to change.