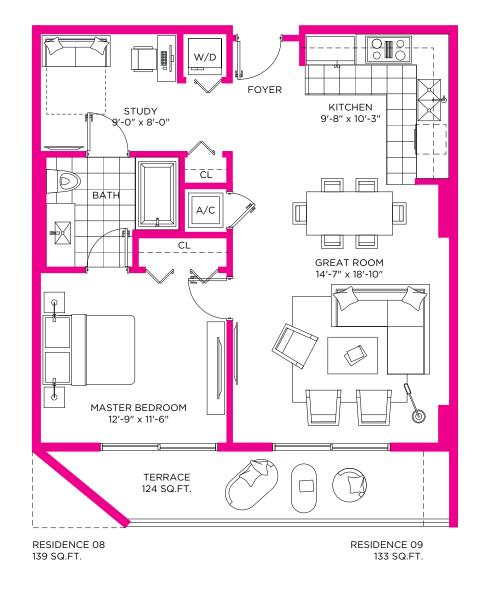

## RESIDENCE 07, 08, 09 1BEDROOM / 1BATH + DEN

RESIDENCE 07 / FLOORS 7 TO 15 RESIDENCES 08, 09 / FLOORS 5 TO 15

A/C INTERIOR AREA TERRACE 790 SQ.FT. 124 SQ.FT. 73.39 SQ.M. 11.52 SQ.M.

TOTAL RESIDENCE

914 SQ.FT.

84.91 SQ.M.

Stated dimensions are measured to the exterior boundaries of the exterior walls and the centerline of interior demising walls and in fact vary from the dimensions that would be determined by using the description and definition of the "Unit" set forth in the Declaration (which generally only includes the interior airspace between the perimeter walls and excludes interior structural components). For your reference, the area of the Unit, determined in accordance with those defined unit boundaries, is + or - 1,305 sq. ft. for units 01 Note that measurements of rooms set forth on this floor plan are generally taken at the greatest points of each given room (as if the room were a perfect rectangle), without regard for any cutouts. Accordingly, the area of the actual room will typically be smaller than the product obtained by multiplying the stated length times width. All dimensions are approximate and may vary with actual construction, and all floor plans and development plans are subject to change.