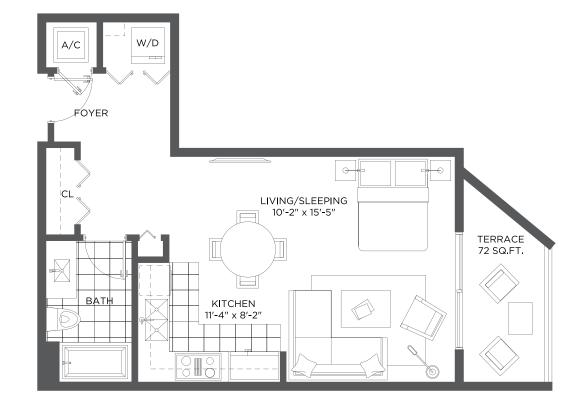

## RESIDENCE **06** studio

RESIDENCE 06 / FLOORS 7 TO 14

 A/C INTERIOR AREA
 540 SQ.FT.
 50.16 SQ.M.

 TERRACE
 72 SQ.FT.
 6.68 SQ.M.

 TOTAL RESIDENCE
 612 SQ.FT.
 56.85 SQ.M.

Stated dimensions are measured to the exterior boundaries of the exterior walls and the centerline of interior demising walls and in fact vary from the dimensions that would be determined by using the description and definition of the "Unit" set forth in the Declaration (which generally only includes the interior airspace between the perimeter walls and excludes interior structural components). For your reference, the area of the Unit, determined in accordance with those defined unit boundaries, is + or - 1,305 sq. ft. for units 01 Note that measurements of rooms set forth on this floor plan are generally taken at the greatest points of each given room (as if the room were a perfect rectangle), without regard for any cutouts. Accordingly, the area of the actual room will typically be smaller than the product obtained by multiplying the stated length times width. All dimensions are approximate and may vary with actual construction, and all floor plans and development plans are subject to change.