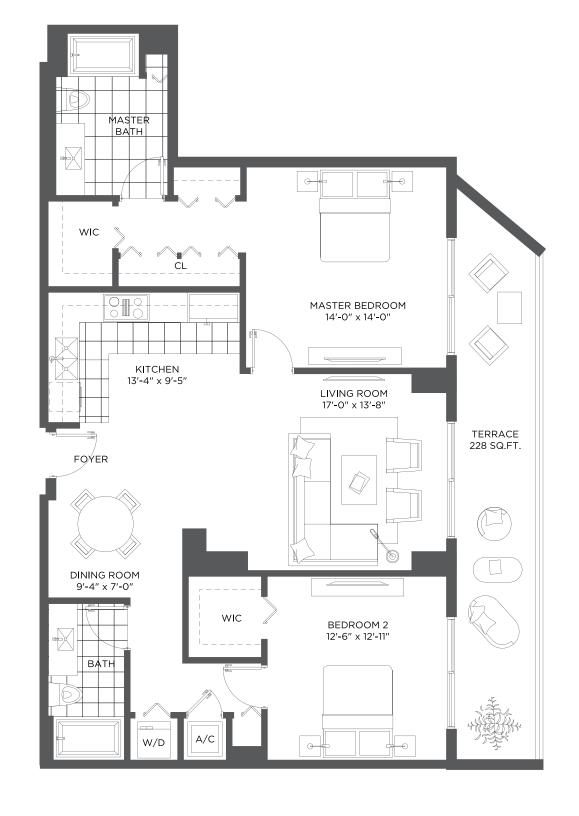

## RESIDENCE **05**2 BEDROOMS / 2 BATHS

RESIDENCE 05 / FLOORS 15 TO 16

A/C INTERIOR AREA
TERRACE
TOTAL RESIDENCE

1282 SQ.FT. 228 SQ.FT.

1510 SQ.FT.

119.10 SQ.M. 21.18 SQ.M. 140.28 SQ.M.

Stated dimensions are measured to the exterior boundaries of the exterior walls and the centerline of interior demising walls and in fact vary from the dimensions that would be determined by using the description and definition of the "Unit" set forth in the Declaration (which generally only includes the interior airspace between the perimeter walls and excludes interior structural components). For your reference, the area of the Unit, determined in accordance with those defined unit boundaries, is + or - 1,305 sq. ft. for units 01 Note that measurements of rooms set forth on this floor plan are generally taken at the greatest points of each given room (as if the room were a perfect rectangle), without regard for any cutouts. Accordingly, the area of the actual room will typically be smaller than the product obtained by multiplying the stated length times width. All dimensions are approximate and may vary with actual construction, and all floor plans and development plans are subject to change.