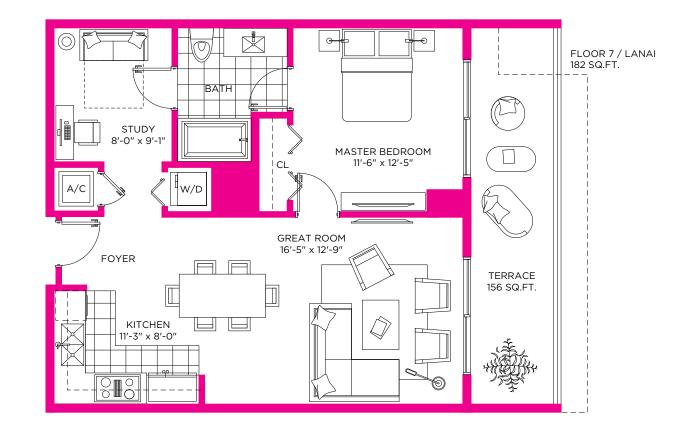

## RESIDENCE **04**, **05**, **19** 1 BEDROOM / 1 BATH + DEN

RESIDENCES 04, 05 / FLOORS 7 TO 14 RESIDENCE 19 / FLOOR 7

 A/C INTERIOR AREA
 740 SQ.FT.
 68.74 SQ.M.

 TERRACE
 156 SQ.FT.
 14.49 SQ.M.

 TOTAL RESIDENCE
 896 SQ.FT.
 83.24 SQ.M.

Stated dimensions are measured to the exterior boundaries of the exterior walls and the centerline of interior demising walls and in fact vary from the dimensions that would be determined by using the description and definition of the "Unit" set forth in the Declaration (which generally only includes the interior airspace between the perimeter walls and excludes interior structural components). For your reference, the area of the Unit, determined in accordance with those defined unit boundaries, is + or - 1,305 sq. ft. for units 01 Note that measurements of rooms set forth on this floor plan are generally taken at the greatest points of each given room (as if the room were a perfect rectangle), without regard for any cutouts. Accordingly, the area of the actual room will typically be smaller than the product obtained by multiplying the stated length times width. All dimensions are approximate and may vary with actual construction, and all floor plans and development plans are subject to change.