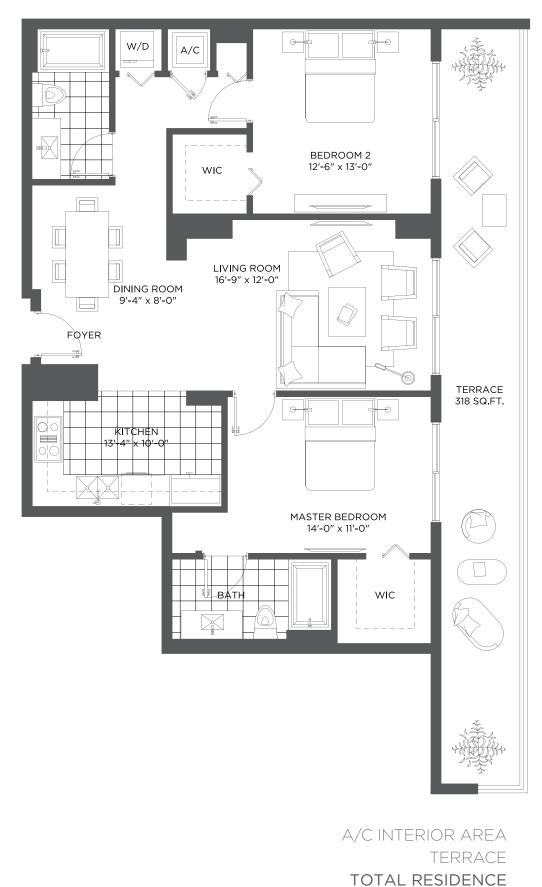

## RESIDENCE **03** 2 BEDROOMS / 2 BATHS

RESIDENCE 03 / FLOOR 12

BISCAYNE BAY

BISCAYNE BOULEVARD

FEDERAL HIG

16

17

18

01

15 14

06 05

02

07 08 09

12 11 10

 $N \triangleright$ 

Stated dimensions are measured to the exterior boundaries of the exterior walls and the centerline of interior demising walls and in fact vary from the dimensions that would be determined by using the description and definition of the "Unit" set forth in the Declaration (which generally only includes the interior airspace between the perimeter walls and excludes interior structural components). For your reference, the area of the Unit, determined in accordance with those defined unit boundaries, is + or - 1,305 sq. ft. for units 01 Note that measurements of rooms set forth on this floor plan are generally taken at the greatest points of each given room (as if the room were a perfect rectangle), without regard for any cutouts. Accordingly, the area of the actual room will typically be smaller than the product obtained by multiplying the stated length times width. All dimensions are approximate and may vary with actual construction, and all floor plans and development plans are subject to change.

1130 SQ.FT.

318 SQ.FT.

1448 SQ.FT.

104.98 SQ.M.

29.54 SQ.M.

134.52 SQ.M.