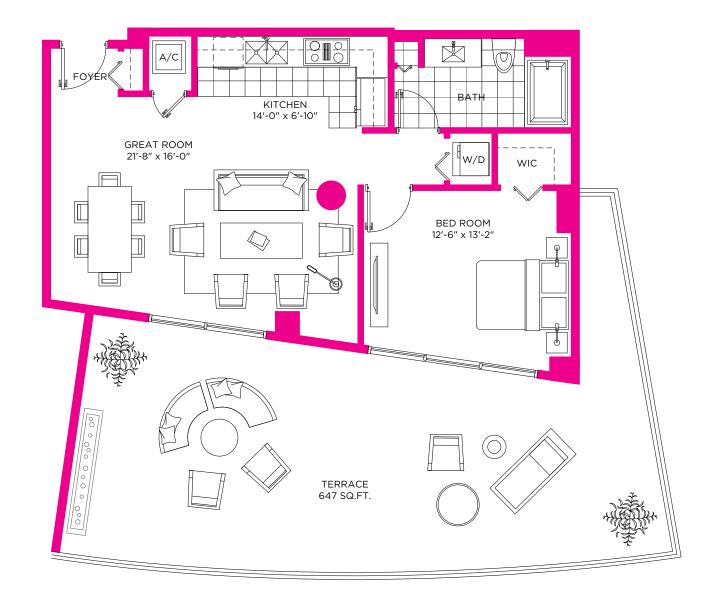

## RESIDENCE 02 1BEDROOM/1BATH

RESIDENCE 02 / FLOOR 12

A/C INTERIOR AREA TERRACE 800 SQ.FT. 647 SQ.FT. 74.32 SQ.M. 60.10 SQ.M. 134.43 SQ.M.

TOTAL RESIDENCE

1447 SQ.FT.

Stated dimensions are measured to the exterior boundaries of the exterior walls and the centerline of interior demising walls and in fact vary from the dimensions that would be determined by using the description and definition of the "Unit" set forth in the Declaration (which generally only includes the interior airspace between the perimeter walls and excludes interior structural components). For your reference, the area of the Unit, determined in accordance with those defined unit boundaries, is + or - 1,305 sq. ft. for units 01 Note that measurements of rooms set forth on this floor plan are generally taken at the greatest points of each given room (as if the room were a perfect rectangle), without regard for any cutouts. Accordingly, the area of the actual room will typically be smaller than the product obtained by multiplying the stated length times width. All dimensions are approximate and may vary with actual construction, and all floor plans and development plans are subject to change.