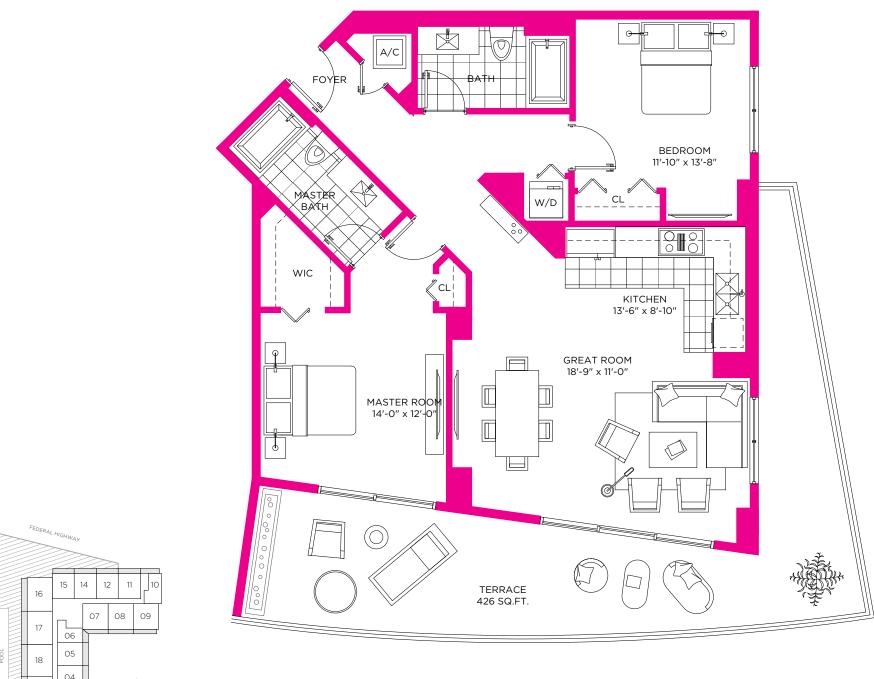

## RESIDENCE **02**2 BEDROOMS / 2 BATHS

RESIDENCE 02 / FLOORS 3 TO 11

BISCAYNE BAY

A/C INTERIOR AREA TERRACE

TOTAL RESIDENCE 1576 SQ.FT.

1150 SQ.FT. 106.83 SQ.M. 426 SQ.FT. 39.57 SQ.M. 1576 SQ.FT. 146.41 SQ.M.

Stated dimensions are measured to the exterior boundaries of the exterior walls and the centerline of interior demising walls and in fact vary from the dimensions that would be determined by using the description and definition of the "Unit" set forth in the Declaration (which generally only includes the interior airspace between the perimeter walls and excludes interior structural components). For your reference, the area of the Unit, determined in accordance with those defined unit boundaries, is + or - 1,305 sq. ft. for units 01 Note that measurements of rooms set forth on this floor plan are generally taken at the greatest points of each given room (as if the room were a perfect rectangle), without regard for any cutouts. Accordingly, the area of the actual room will typically be smaller than the product obtained by multiplying the stated length times width. All dimensions are approximate and may vary with actual construction, and all floor plans and development plans are subject to change.