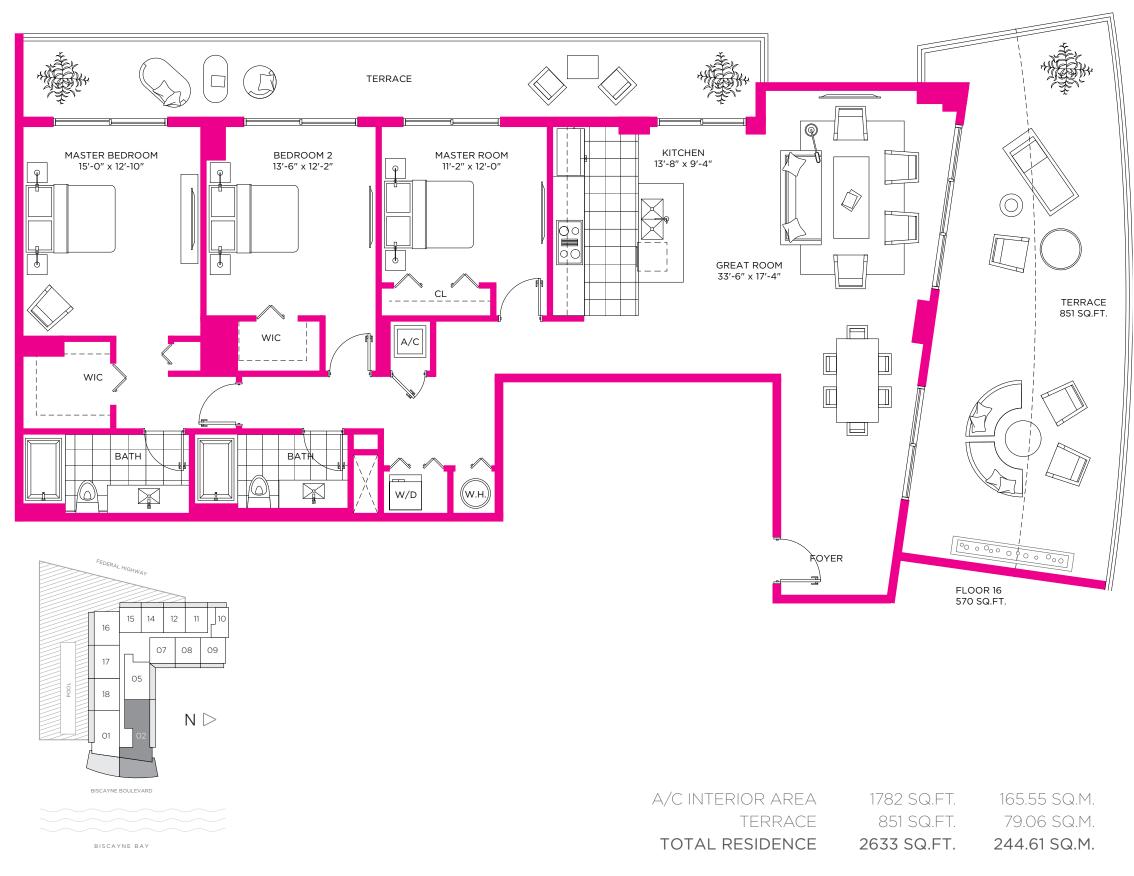

## RESIDENCE **02** 3 BEDROOMS / 2 BATHS

RESIDENCE 02 / FLOOR 15 TO 16

Stated dimensions are measured to the exterior boundaries of the exterior walls and the centerline of interior demising walls and in fact vary from the dimensions that would be determined by using the description and definition of the "Unit" set forth in the Declaration (which generally only includes the interior airspace between the perimeter walls and excludes interior structural components). For your reference, the area of the Unit, determined in accordance with those defined unit boundaries, is + or - 1,305 sq. ft. for units 01 Note that measurements of rooms set forth on this floor plan are generally taken at the greatest points of each given room (as if the room were a perfect rectangle), without regard for any cutouts. Accordingly, the area of the actual room will typically be smaller than the product obtained by multiplying the stated length times width. All dimensions are approximate and may vary with actual construction, and all floor plans and development plans are subject to change.