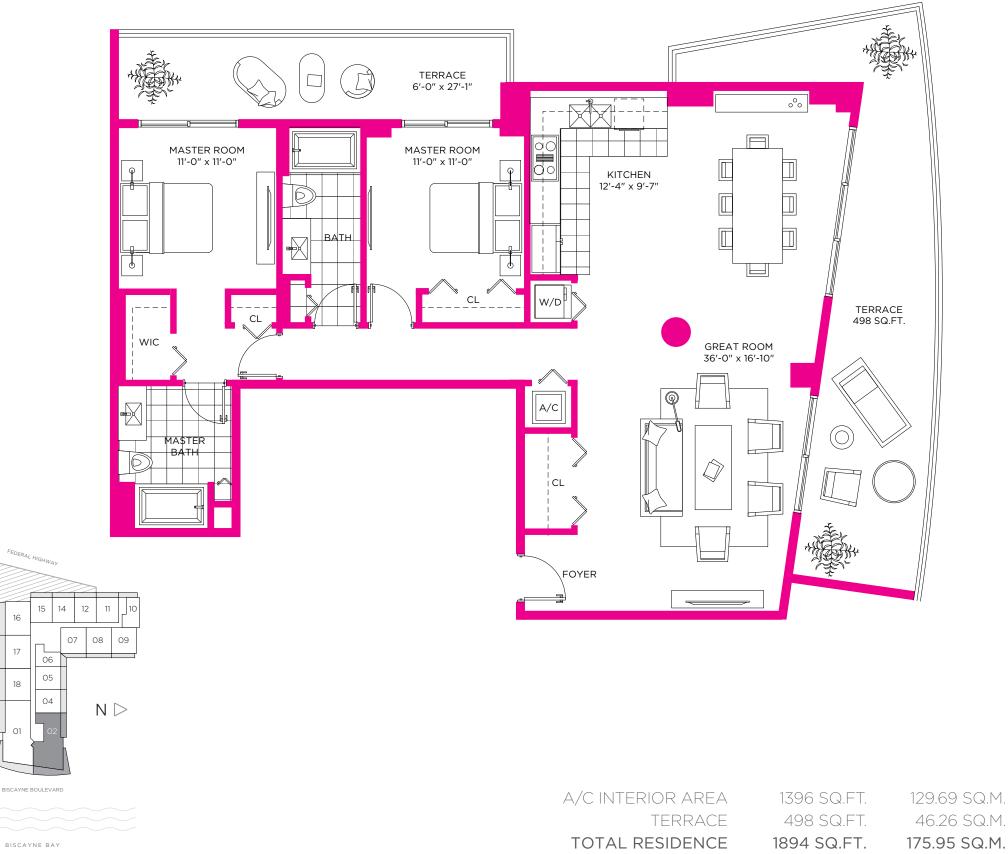

## RESIDENCE 02 2 BEDROOMS / 2 BATHS

RESIDENCE 02 / FLOOR 14

FEDERAL

16

17

18

01

Stated dimensions are measured to the exterior boundaries of the exterior walls and the centerline of interior demising walls and in fact vary from the dimensions that would be determined by using the description and definition of the "Unit" set forth in the Declaration (which generally only includes the interior airspace between the perimeter walls and excludes interior structural components). For your reference, the area of the Unit, determined in accordance with those defined unit boundaries, is + or - 1,305 sq. ft. for units 01 Note that measurements of rooms set forth on this floor plan are generally taken at the greatest points of each given room (as if the room were a perfect rectangle), without regard for any cutouts. Accordingly, the area of the actual room will typically be smaller than the product obtained by multiplying the stated length times width. All dimensions are approximate and may vary with actual construction, and all floor plans and development plans are subject to change.