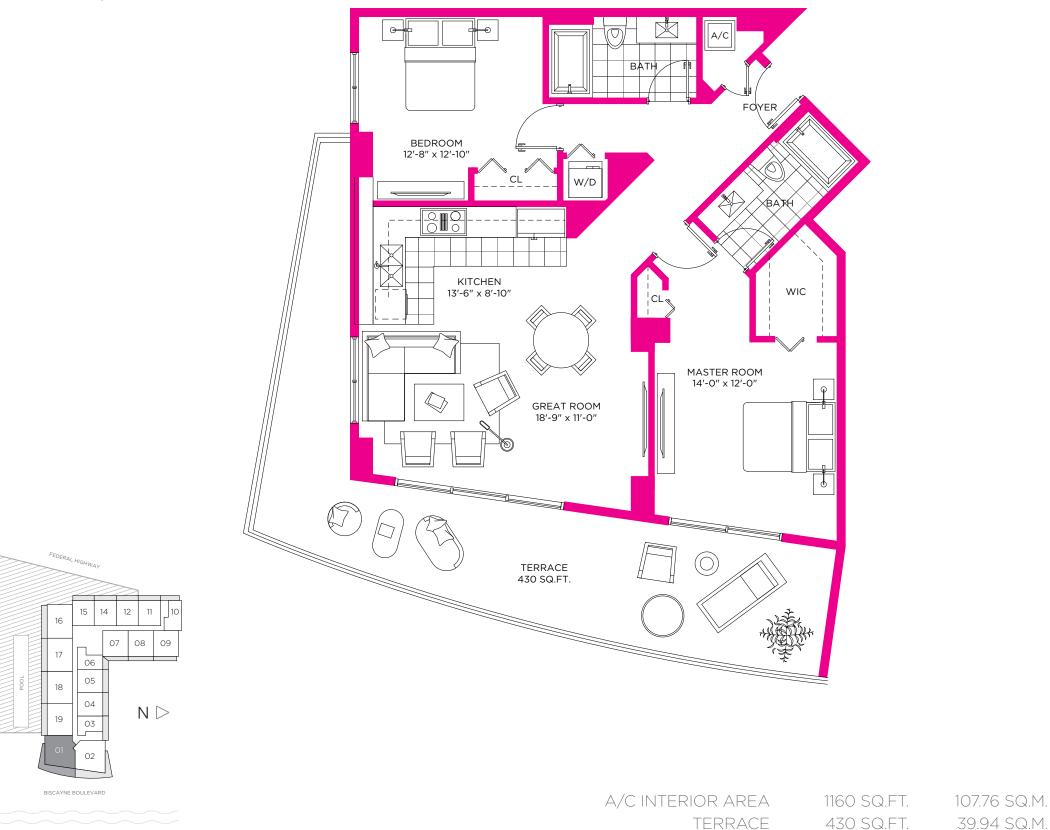

## RESIDENCE 01 2 BEDROOMS / 2 BATHS

RESIDENCE 01 / FLOORS 3 TO 11

BISCAYNE BAY

Stated dimensions are measured to the exterior boundaries of the exterior walls and the centerline of interior demising walls and in fact vary from the dimensions that would be determined by using the description and definition of the "Unit" set forth in the Declaration (which generally only includes the interior airspace between the perimeter walls and excludes interior structural components). For your reference, the area of the Unit, determined in accordance with those defined unit boundaries, is + or - 1,305 sq. ft. for units 01 Note that measurements of rooms set forth on this floor plan are generally taken at the greatest points of each given room (as if the room were a perfect rectangle), without regard for any cutouts. Accordingly, the area of the actual room will typically be smaller than the product obtained by multiplying the stated length times width. All dimensions are approximate and may vary with actual construction, and all floor plans and development plans are subject to change.

TOTAL RESIDENCE

1590 SQ.FT.

147.71 SQ.M.