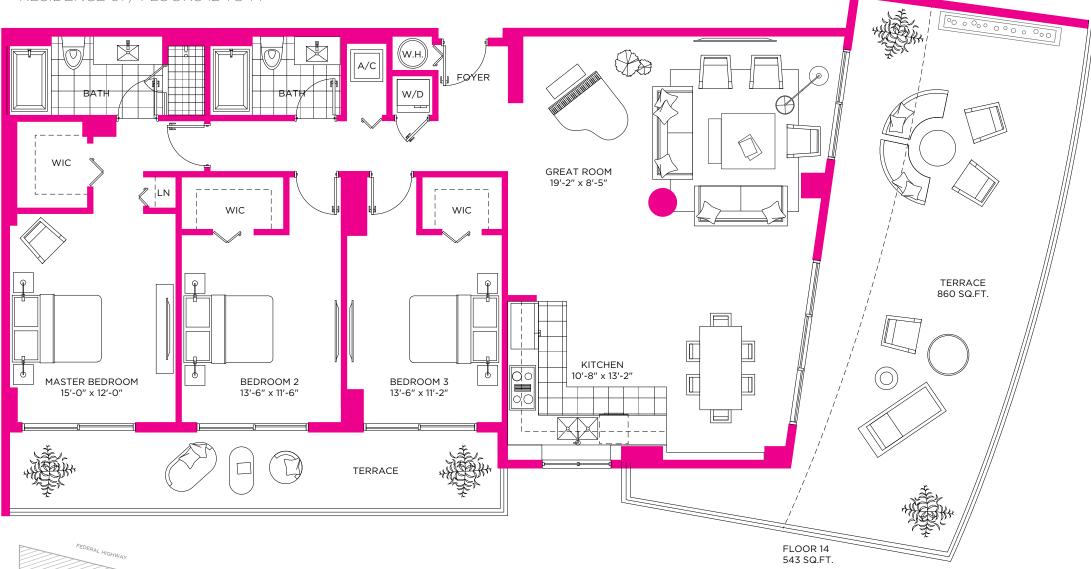

## RESIDENCE **01** 3 BEDROOMS / 2 BATHS

RESIDENCE 01 / FLOORS 12 TO 14

 A/C INTERIOR AREA
 1720 SQ.FT.
 159.79 SQ.M.

 TERRACE
 860 SQ.FT.
 79.89 SQ.M.

 TOTAL RESIDENCE
 2580 SQ.FT.
 239.68 SQ.M.

Stated dimensions are measured to the exterior boundaries of the exterior walls and the centerline of interior demising walls and in fact vary from the dimensions that would be determined by using the description and definition of the "Unit" set forth in the Declaration (which generally only includes the interior airspace between the perimeter walls and excludes interior structural components). For your reference, the area of the Unit, determined in accordance with those defined unit boundaries, is + or - 1,305 sq. ft. for units 01 Note that measurements of rooms set forth on this floor plan are generally taken at the greatest points of each given room (as if the room were a perfect rectangle), without regard for any cutouts. Accordingly, the area of the actual room will typically be smaller than the product obtained by multiplying the stated length times width. All dimensions are approximate and may vary with actual construction, and all floor plans and development plans are subject to change.