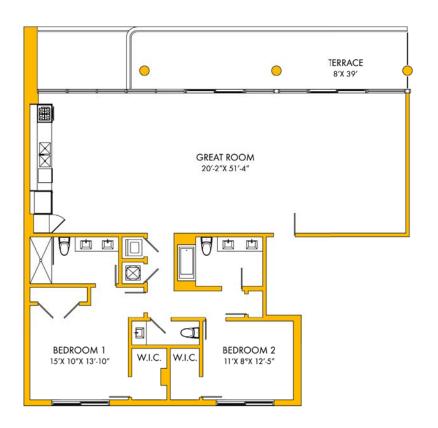

## PENTHOUSE B

## **INTERIOR**

1,916 SF | 178 M<sup>2</sup>

## **TERRACE**

312 SF | 29 M<sup>2</sup>

## TOTAL

2,228 SF | 207 M<sup>2</sup>

ALL DIMENSIONS ARE APPROXIMATE AND ALL FLOOR PLANS AND DEVELOPMENT PLANS ARE SUBJECT TO CHANGE. THIS FLOOR PLAN REPRESENTS THE TYPICAL FLOOR PLAN FOR THE RESIDENCE TYPE INDICATED AND IS PROVIDED FOR INFORMATIONAL PURPOSES ONLY. THE ACTUAL FLOOR PLAN OF THE RESIDENCE MAY DIFFER. ALL FEATURES LISTED FOR THE RESIDENCES ARE REPRESENTATIVE ONLY. AND THE DEVELOPER RESERVES THE RIGHT, WITHOUT NOTICE TO OR APPROVAL BY THE BUYER, TO MAKE CHANGES OR SUBSTITUTIONS OF EQUAL OR BETTER QUALITY FOR ANY FEATURES, MATERIALS AND EQUIPMENT.