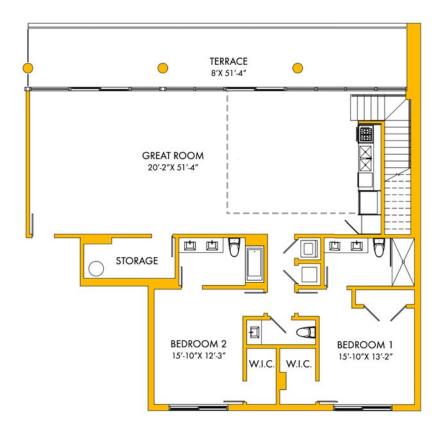

# PENTHOUSE A - LOWER

### 2,527 SF | 235 M<sup>2</sup> TOTAL

410 SF | 38 M<sup>2</sup> LOWER 2,117 SF | 196 M<sup>2</sup> UPPER

### 2,922 SF | 271 M<sup>2</sup> TOTAL

INTERIOR 1,996 SF | 185 M<sup>2</sup> LOWER 926 SF | 86 M<sup>2</sup> UPPER