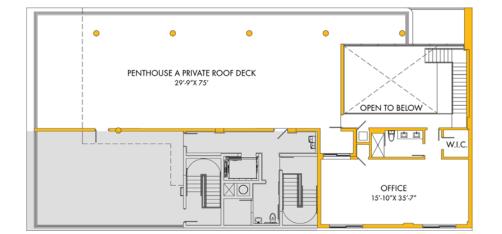

## PENTHOUSE A - UPPER

ALL DIMENSIONS ARE APPROXIMATE AND ALL FLOOR PLANS AND DEVELOPMENT PLANS ARE SUBJECT TO CHANGE. THIS FLOOR PLAN REPRESENTS THE TYPICAL FLOOR PLAN FOR THE RESIDENCE TYPE INDICATED AND IS PROVIDED FOR INFORMATIONAL PURPOSES ONLY. THE ACTUAL FLOOR PLAN OF THE RESIDENCE MAY DIFFER, ALL FEATURES LISTED FOR THE RESIDENCES ARE REPRESENTATIVE ONLY, AND THE DEVELOPER RESERVES THE RIGHT, WITHOUT NOTICE TO OR APPROVAL BY THE BUYER, TO MAKE CHANGES OR SUBSTITUTIONS OF EQUAL OR BETTER QUALITY FOR ANY FEATURES, MATERIALS AND EQUIPMENT.

### 410 SF | 38 M<sup>2</sup> LOWER 2.117 SF | 196 M<sup>2</sup> UPPER

2,527 SF | 235 M<sup>2</sup> TOTAL

### 2,922 SF | 271 M<sup>2</sup> TOTAL

INTERIOR 1,996 SF | 185 M<sup>2</sup> LOWER 926 SF | 86 M<sup>2</sup> UPPER