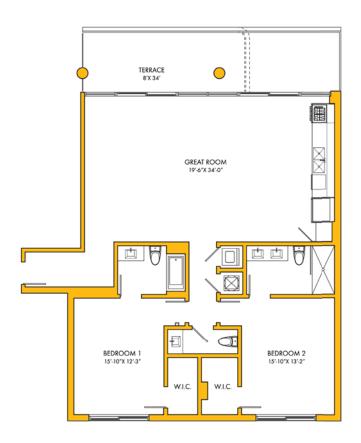

## **UNIT C**

## **INTERIOR**

1,602 SF | 149 M<sup>2</sup>

## **TERRACE**

276 SF | 26 M<sup>2</sup>

## **TOTAL**

1,878 SF | 175 M<sup>2</sup>

ALL DIMENSIONS ARE APPROXIMATE AND ALL FLOOR PLANS AND DEVELOPMENT PLANS ARE SUBJECT TO CHANGE. THIS FLOOR PLAN REPRESENTS THE TYPICAL FLOOR PLAN FOR THE RESIDENCE TYPE INDICATED AND IS PROVIDED FOR INFORMATIONAL PURPOSES ONLY. THE ACTUAL FLOOR PLAN OF THE RESIDENCE MAY DIFFER. ALL FEATURES LISTED FOR THE RESIDENCES ARE REPRESENTATIVE ONLY. AND THE DEVELOPER RESERVES THE RIGHT, WITHOUT NOTICE TO OR APPROVAL BY THE BUYER, TO MAKE CHANGES OR SUBSTITUTIONS OF EQUAL OR BETTER QUALITY FOR ANY FEATURES, MATERIALS AND EQUIPMENT.