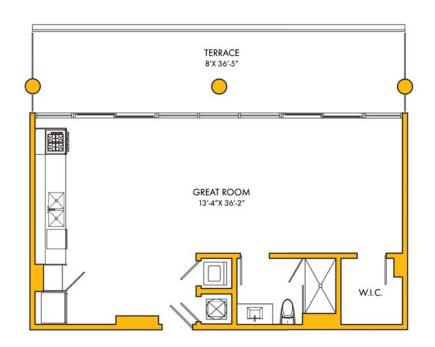

## **UNIT B**

## **INTERIOR**

767 SF | 71 M<sup>2</sup>

## **TERRACE**

292 SF | 27 M<sup>2</sup>

## **TOTAL**

1,059 SF | 98 M<sup>2</sup>

ALL DIMENSIONS ARE APPROXIMATE AND ALL FLOOR PLANS AND DEVELOPMENT PLANS ARE SUBJECT TO CHANGE. THIS FLOOR PLAN REPRESENTS THE TYPICAL FLOOR PLAN FOR THE RESIDENCE TYPE INDICATED AND IS PROVIDED FOR INFORMATIONAL PURPOSES ONLY. THE ACTUAL FLOOR PLAN OF THE RESIDENCE MAY DIFFER ALL FEATURES LISTED FOR THE RESIDENCES ARE REPRESENTATIVE ONLY, AND THE DEVELOPER RESERVES THE RIGHT, WITHOUT NOTICE TO OR APPROVAL BY THE BUYER, TO MAKE CHANGES OR SUBSTITUTIONS OF EQUAL OR BETTER QUALITY FOR ANY FEATURES, MATERIALS AND EQUIPMENT.