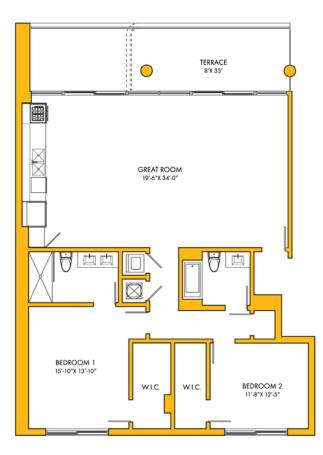

## UNIT A

## INTERIOR

1,528 SF | 142 M<sup>2</sup>

## TERRACE

264 SF | 25 M<sup>2</sup>

## TOTAL

1,792 SF | 167 M<sup>2</sup>

ALL DIMENSIONS ARE APPROXIMATE AND ALL FLOOR PLANS AND DEVELOPMENT PLANS ARE SUBJECT TO CHANGE. THIS FLOOR PLAN REPRESENTS THE TYPICAL FLOOR PLAN FOR THE RESIDENCE TYPE INDICATED AND IS PROVIDED FOR INFORMATIONAL PURPOSES ONLY. THE ACTUAL FLOOR PLAN OF THE RESIDENCE MAY DIFFER, ALL FEATURES LISTED FOR THE RESIDENCES ARE REPRESENTATIVE ONLY, AND THE DEVELOPER RESERVES THE RIGHT, WITHOUT NOTICE TO OR APPROVAL BY THE BUYER, TO MAKE CHANGES OR SUBSTITUTIONS OF EQUAL OR BETTER QUALITY FOR ANY FEATURES, MATERIALS AND EQUIPMENT.