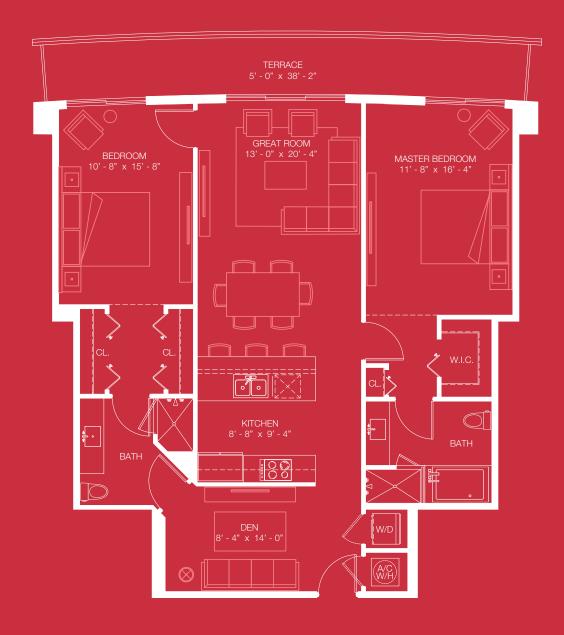

## 1100 MILLECENTO by pininfanina

LINE 11 / 2 BD + 2 BATH + DEN TOTAL SQ.FT. 1,462 / TOTAL M<sup>2</sup> 136 A/C Sq Ft 1,270 / Terrace 192 Sq Ft

Stated dimensions are measured to the exterior boundaries of the exterior walls and the centerline of interior demising walls and in fact vary from the dimensions that would be determined by using the description and definition of the "Unit" set forth in the Declaration (which generally only includes the interior airspace between the perimeter walls and excludes interior structural components). For your reference, the area of the Unit, determined in accordance with those defined unit boundaries, is + or - 1,174 sq ft. for unit A, + or - 1,208 sq ft. for unit B, + or - 893 sq ft. for unit E, Nor - 1,174 sq ft. for unit F. Note that measurements of rooms set forth on this floor plan are generally taken at the greatest points of each given room (as if the room were a perfect rectangle), without regard for any cutouts. Accordingly, the area of the actual room will typically be smaller than the product obtained by multiplying the stated length times width. All dimensions are approximate and may vary with actual construction, and all floor plans and development plans are subject to change.