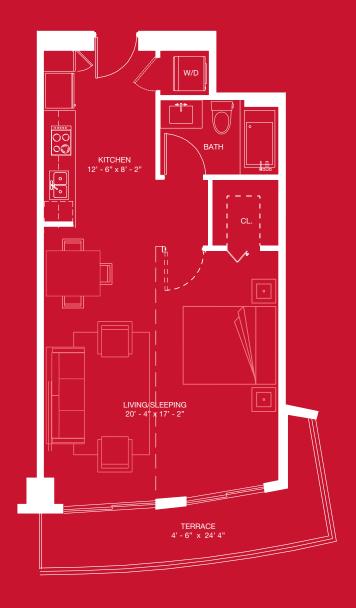

## 1100 MILLECENTO by pininfanina

E

LINES 05 & 06 STUDIO / 1 BED CONVERTIBLE TOTAL SQ.FT. 685 / TOTAL M<sup>2</sup> 64

A/C Sq Ft 578 / Terrace 107 Sq Ft

Stated dimensions are measured to the exterior boundaries of the exterior walls and the centerline of interior demising walls and in fact vary from the dimensions that would be determined by using the description and definition of the "Unit" set forth in the Declaration (which generally only includes the interior airspace between the perimeter walls and excludes interior structural components). For your reference, the area of the Unit, determined in accordance with those defined unit boundaries, is + or - 1,174 sq ft. for unit A, + or - 1,208 sq ft. for unit B, + or - 893 sq ft. for unit C, + or - 859 sq ft. for unit C1, + or - 801 sq ft. for unit D, + or - 763 sq ft. for unit D1, + or - 543 sq ft. for unit E, + or - 891 sq ft. for unit F. Note that measurements of rooms set forth on this floor plan are generally taken at the greatest points of each given room (as if the room were a perfect rectangle), without regard for any cutouts. Accordingly, the area of the actual room will typically be smaller than the product obtained by multiplying the stated length times width. All dimensions are approximate and may vary with actual construction, and all floor plans and development plans