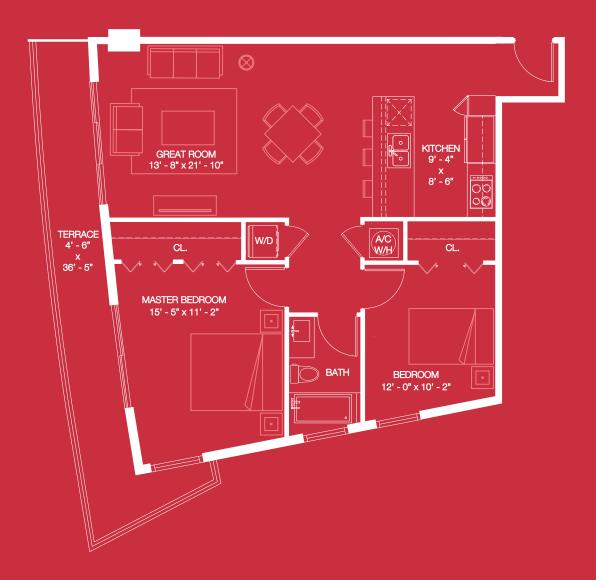

LINES 04 & 07 / 2 BD + 1 BATH TOTAL SQ.FT. 1,140 / TOTAL M<sup>2</sup> 106 A/C Sq Ft 950 / Terrace 190 Sq Ft

Stated dimensions are measured to the exterior boundaries of the exterior walls and the centerline of interior demising walls and in fact vary from the dimensions that would be determined by using the description and definition of the "Unit" set forth in the Declaration (which generally only includes the interior airspace between the perimeter walls and excludes interior structural components). For your reference, the area of the Unit, determined in accordance with those defined unit boundaries, is + or - 1,174 sq ft. for unit A, + or - 1,208 sq ft. for unit B, + or - 893 sq ft. for unit C, + or - 859 sq ft. for unit C, + or - 859 sq ft. for unit C, + or - 859 sq ft. for unit C, + or - 859 sq ft. for unit C, + or - 859 sq ft. for unit C, + or - 801 sq ft. for unit F. Note that measurements of rooms set forth on this floor plan are generally taken at the greatest points of each given room (as if the room were a perfect rectangle), without regard for any cutouts. Accordingly, the area of the actual room will typically be smaller than the product obtained by multiplying the stated length times width. All dimensions are approximate and may vary with actual construction, and all floor plans and development plans are subject to change.