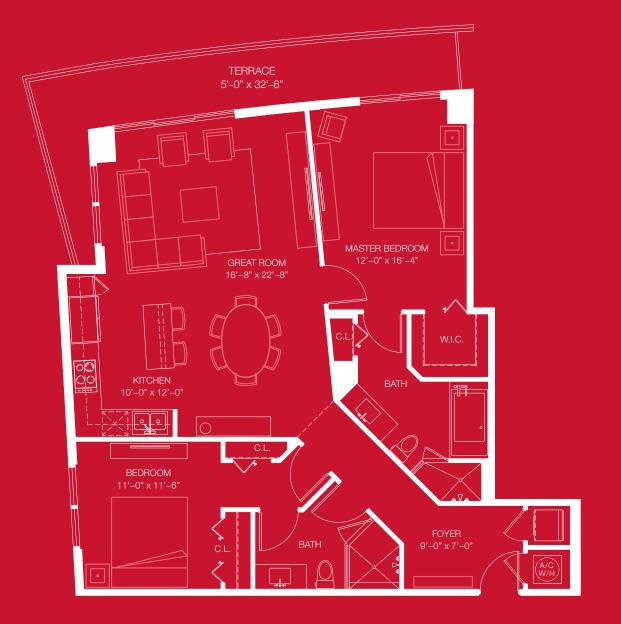

LINES 01 & 10 / 2 BD + 2 BATH TOTAL SQ.FT. 1,432 / TOTAL M<sup>2</sup> 133 A/C Sq Ft 1,245 / Terrace 187 Sq Ft

Stated dimensions are measured to the exterior boundaries of the exterior walls and the centerline of interior demising walls and in fact vary from the dimensions that would be determined by using the description and definition of the "Unit" set forth in the Declaration (which generally only includes the interior airspace between the perimeter walls and excludes interior structural components). For your reference, the area of the Unit, determined in accordance with those defined unit boundaries, is + or -1,174 sq ft. for unit A, + or -1,208 sq ft. for unit B, + or -893 sq ft. for unit D, + or -543 sq ft. for unit E, + or -891 sq ft. for unit F. Note that measurements of rooms set forth on this floor plan are generally taken at the greatest points of each given room (as if the room were a perfect rectangle), without regard for any cutouts. Accordingly, the area of the actual room will typically be smaller than the product obtained by multiplying the stated length times width. All dimensions are approximate and may vary with actual construction, and all floor plans and development plans are subject to change.